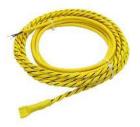

## AGSRP 2-Core Sensing Cable Pre-Defined Lengths

2-Core leak detection ropes include a 5FT lead wire, however this wire may be extended using 18-22 AWG. The total length of lead wire and sensing cable may not exceed 500FT. If more than 500FT is required, use multiple WLM controllers.

Pre-defined 2-Core do not include fault detection.

The 2-Core sensing cable is an inexpensive option if only a single desired length is required for the project.

Available lengths: 6FT, 12FT, 24FT, 48FT and 100FT.

## AGSPLRP 4-Core Sensing Cable Pluggable With Fault Detection

AGSPLRP 4-Core ropes include fault detection, with many adaptable set ups to fit custom applications.

4-Core ropes are terminated with plugs that allow you to link multiple sensing cables together. This can be used for branching the rope into tees or adding lead wire in between sensing cables. The pluggable ropes come with less options for length due to the ability to link multiple smaller cables together to create a larger rope.

4-Core leak detection ropes include a 5FT lead wire, however this wire may be extended using 18-22 AWG. The total length of lead wire and sensing cable may not exceed 500FT.

Available lengths: 16FT, 32FT & 65FT.