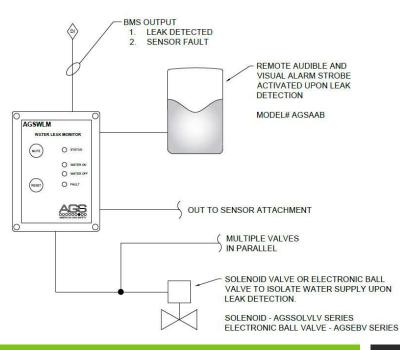

## DESCRIPTION

The AGSWLM system is the new American Gas Safety permanent water leak detection system aimed towards commercial properties and residential apartment blocks. The AGSWLM can be used standalone or part of a larger multi-zone detection system and comes with a clear LED status display.