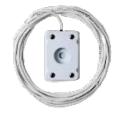

## AGSP Pucks

The AGSP water leak detection puck is a compact and highly sensitive device designed to identify water leaks or flooding in precise locations. The puck uses a set of metal probes located on the underside to detect the presence of water.

When the probes come in contact with water, they complete an electrical circuit, which triggers an alarm on the WLM. It is important to note this device cannot detect distilled water, as it does not conduct electricity.

Water leak pucks do not include fault detection.