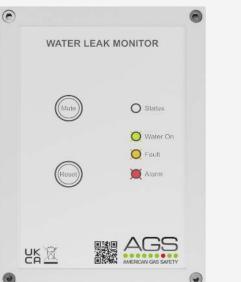

## **ONE CONTROLLER FITS ALL**

- ✓ Electronic Valve Control
- ✓ BMS Communications
- ✓ Strobe Alarm Outputs
- ✓ Control Panel Connectivity
- ✓ Fault Detection
- ✓ 120V or 24V Input

## DESCRIPTION

The AGSWLM system is the new American Gas Safety permanent water leak detection system aimed towards commercial properties and residential apartment blocks. The AGSWLM can be used standalone or part of a larger multi-zone detection system and comes with a clear LED status display.