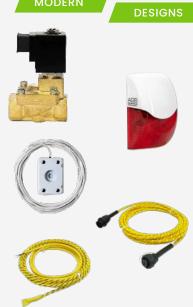

# **Select Your Sensor Attachments**

## AGSP Pucks

The AGSP water leak detection puck is a compact and highly sensitive device designed to identify water leaks or flooding in precise locations. The puck uses a set of metal probes located on the underside to detect the presence of water.

## AGSRP 2-Core Sensing Cable Pre-Defined Lengths

2-Core leak detection ropes include a 5FT lead wire, however this wire may be extended using 18-22 AWG. The total length of lead wire and sensing cable may not exceed 500FT. If more than 500FT is required, use multiple WLM controllers.

## AGSPLRP 4-Core Sensing Cable Pluggable With Fault Detection

AGSPLRP 4-Core ropes include fault detection, with many adaptable set ups to fit custom applications.

4-Core ropes are terminated with plugs that allow you to link multiple sensing cables together. This can be used for branching the rope into tees or adding lead wire in between sensing cables. The pluggable ropes come with less options for length due to the ability to link multiple smaller cables together to create a larger rope.