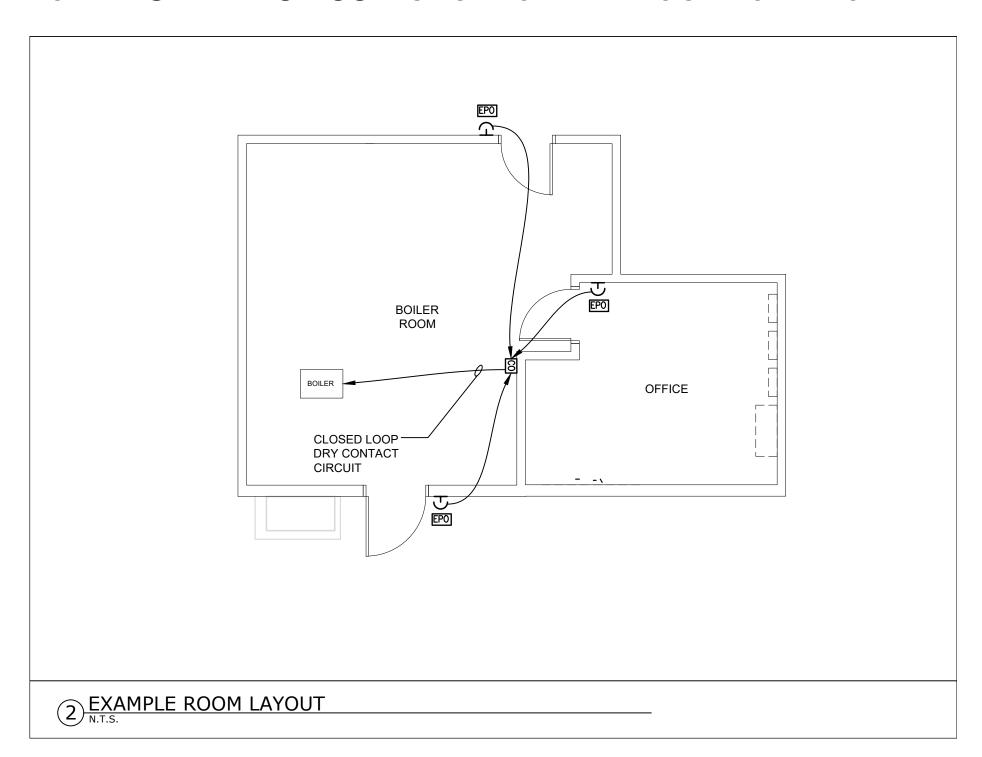

## BOILER SAFETY CIRCUIT SHUTDOWN LAYOUT - ONE BOILER

#### BOILER SAFETY CIRCUIT SHUTDOWN DETAIL - ONE BOILER

2 DETAIL - GAS MONITORING SYSTEM AND SINGLE BOILER SHUTOFF