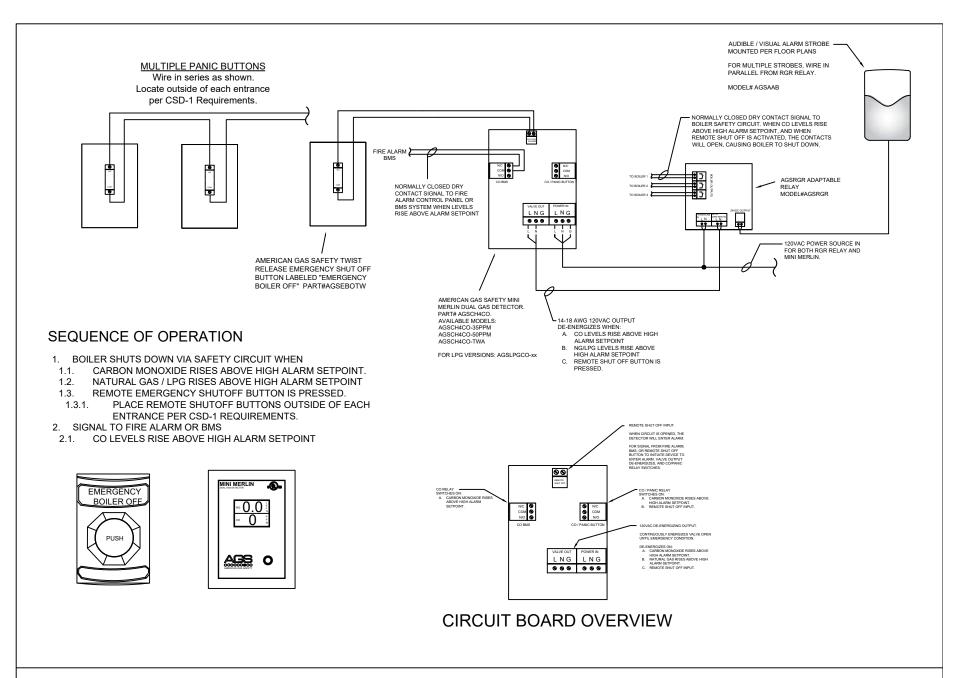

## BOILER SAFETY CIRCUIT SHUTDOWN LAYOUT - ONE BOILER

#### BOILER SAFETY CIRCUIT SHUTDOWN DETAIL - ONE BOILER

2 DETAIL - GAS MONITORING SYSTEM AND SINGLE BOILER SHUTOFF