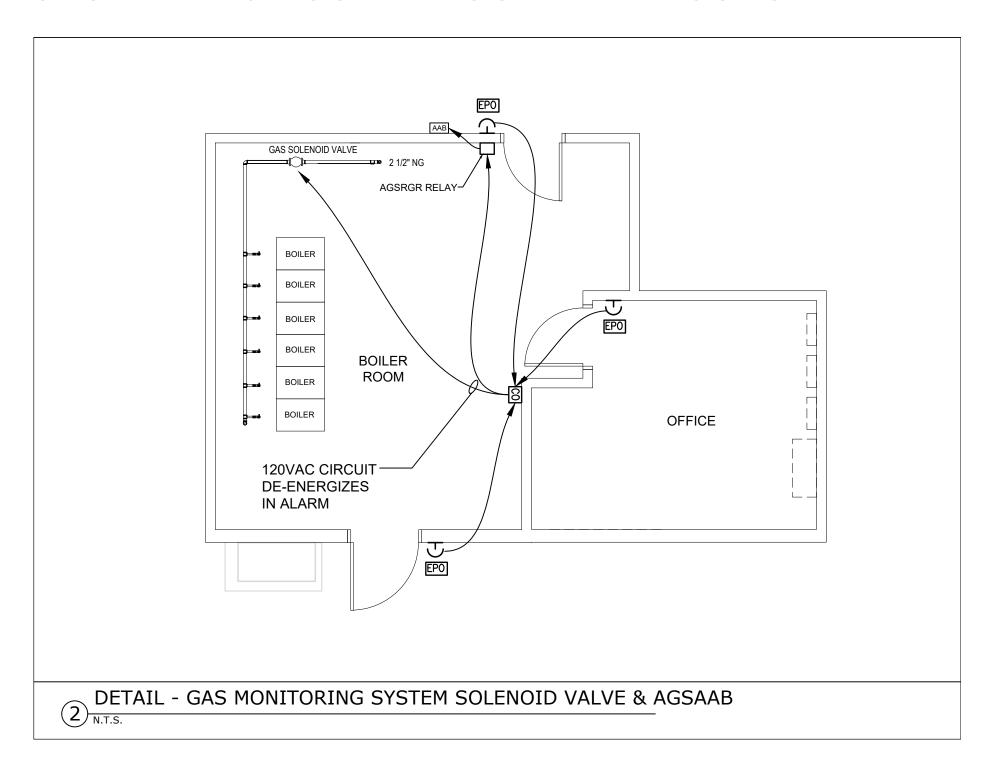

# GAS VALVE & AGSAAB ROOM WITH AGSRGR

### GAS VALVE & AGSAAB WITH AGSRGR

(2) DETAIL - GAS MONITORING SYSTEM SOLENOID VALVE & AGSAAB