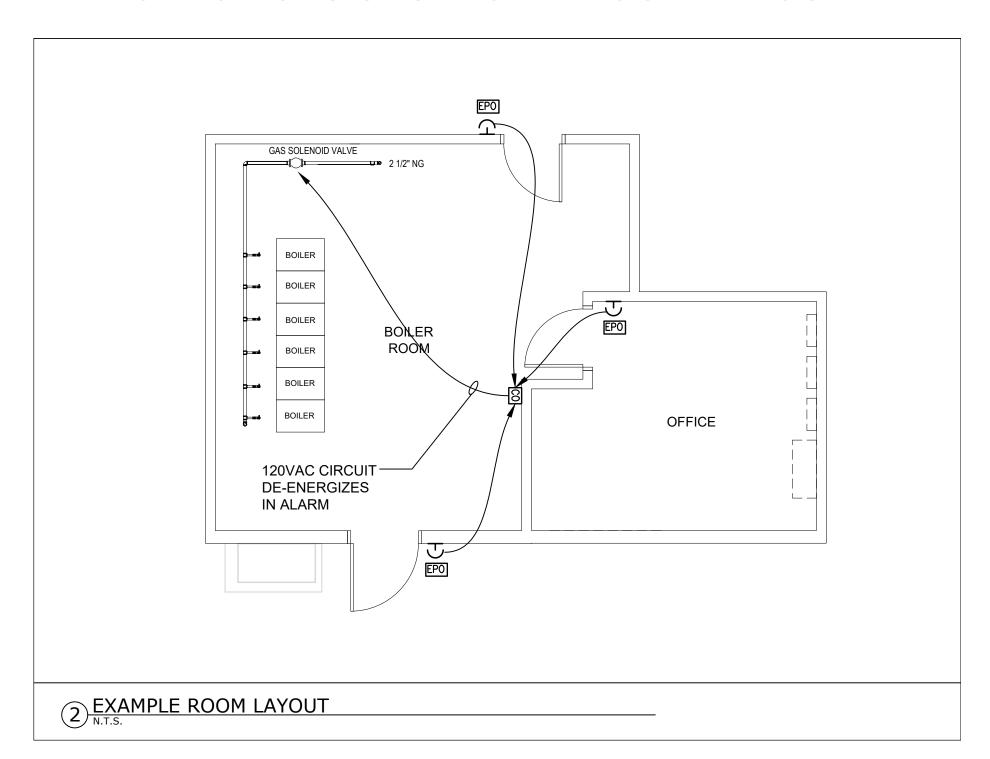

# **EMERGENCY GAS SHUTDOWN ROOM LAYOUT**

### **EMERGENCY GAS SHUTDOWN DETAIL**

DETAIL - GAS MONITORING SYSTEM AND EMERGENCY GAS SHUTOFF