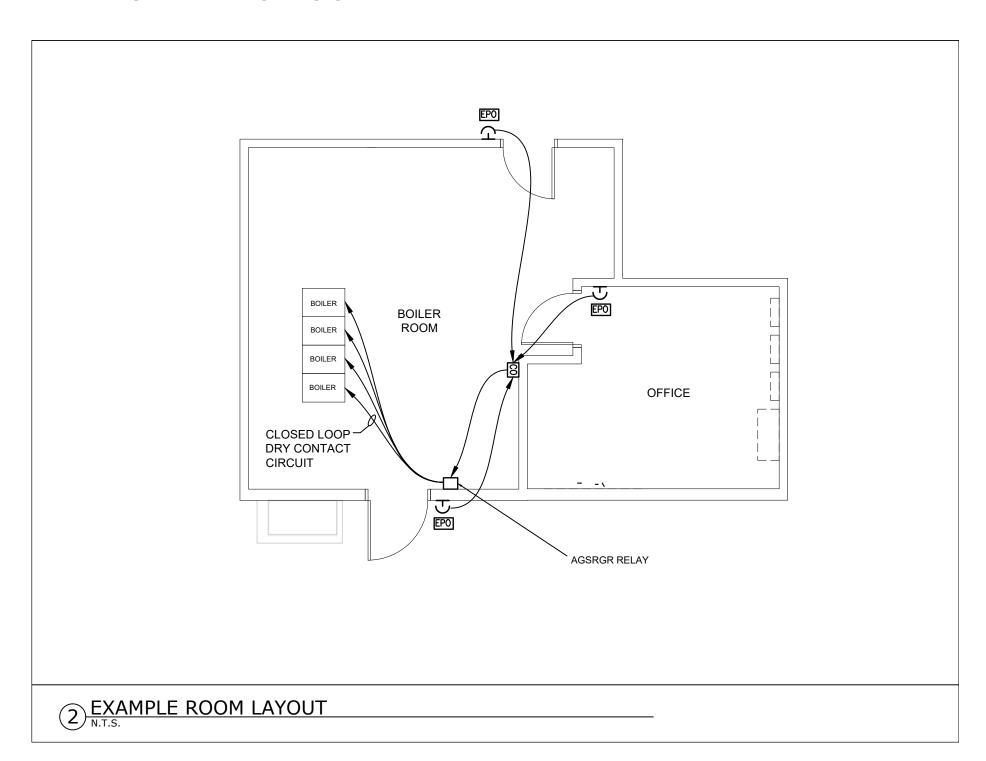

### BOILER SAFETY CIRCUIT SHUTDOWN DETAIL - MULTIPLE BOILERS

#### BOILER SAFETY CIRCUIT SHUTDOWN DETAIL - MULTIPLE BOILERS

DETAIL - GAS MONITORING SYSTEM AND MULTIPLE BOILER SHUTOFF