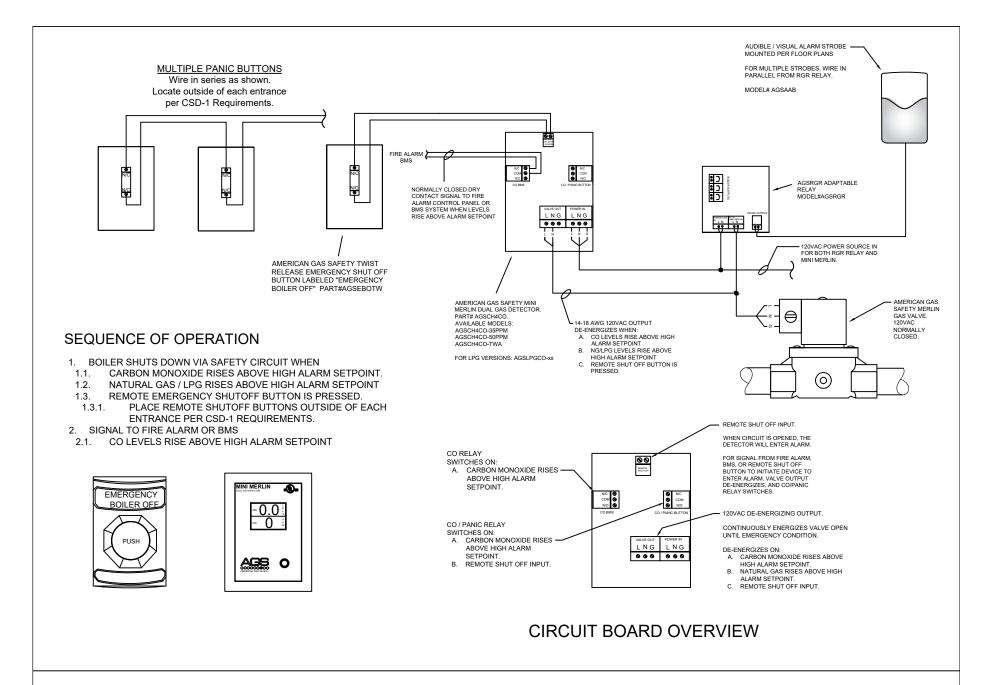

# **EMERGENCY GAS SHUTDOWN ROOM LAYOUT**

### **EMERGENCY GAS SHUTDOWN DETAIL**

DETAIL - GAS MONITORING SYSTEM AND EMERGENCY GAS SHUTOFF