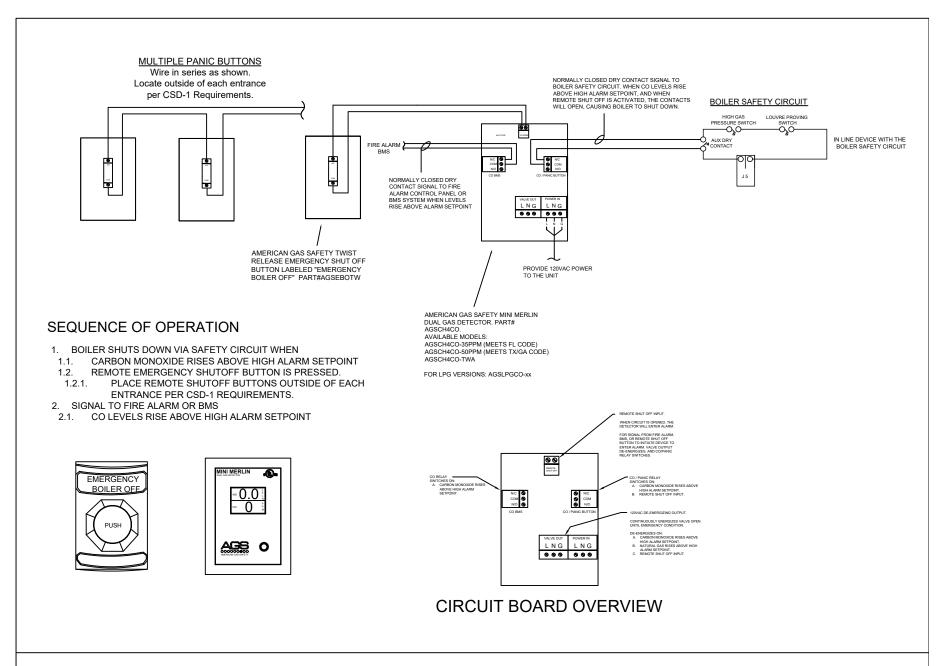

### BOILER SAFETY CIRCUIT SHUTDOWN DETAIL - MULTIPLE BOILERS

#### BOILER SAFETY CIRCUIT SHUTDOWN DETAIL - MULTIPLE BOILERS

DETAIL - GAS MONITORING SYSTEM AND MULTIPLE BOILER SHUTOFF