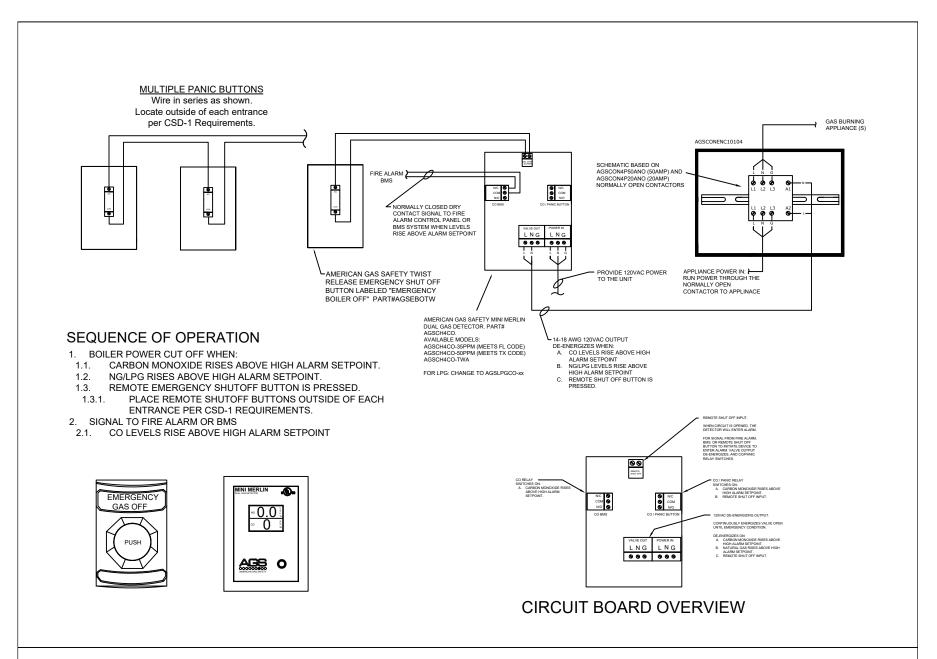

## BOILER POWER SHUTDOWN DETAIL

2 DETAIL - GAS MONITORING SYSTEM BOILER POWER SHUT DOWN