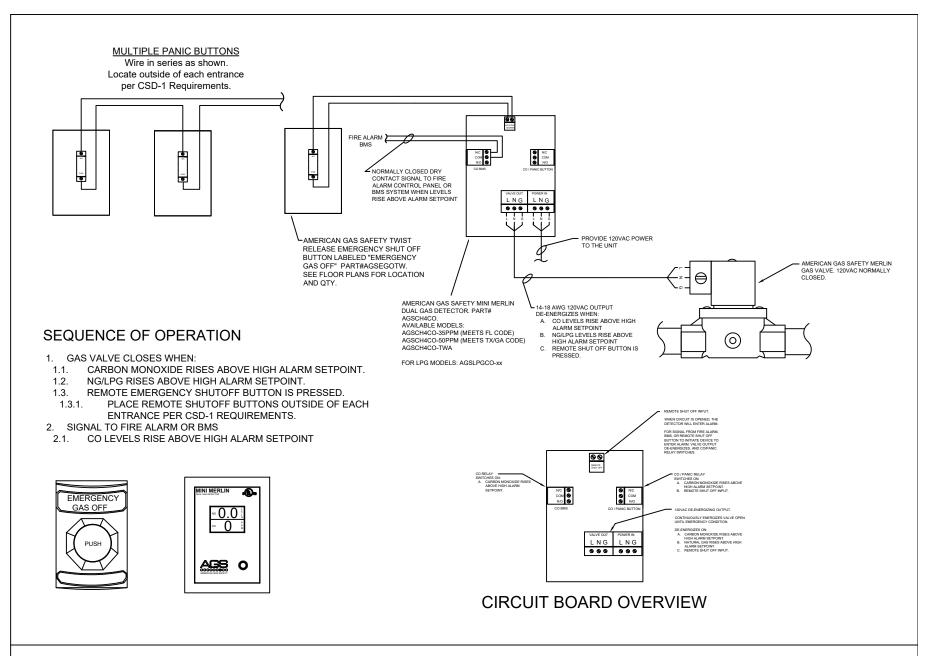

# GAS VALVE & AGSAAB ROOM WITH AGSRGR

### GAS VALVE & AGSAAB WITH AGSRGR

(2) DETAIL - GAS MONITORING SYSTEM SOLENOID VALVE & AGSAAB