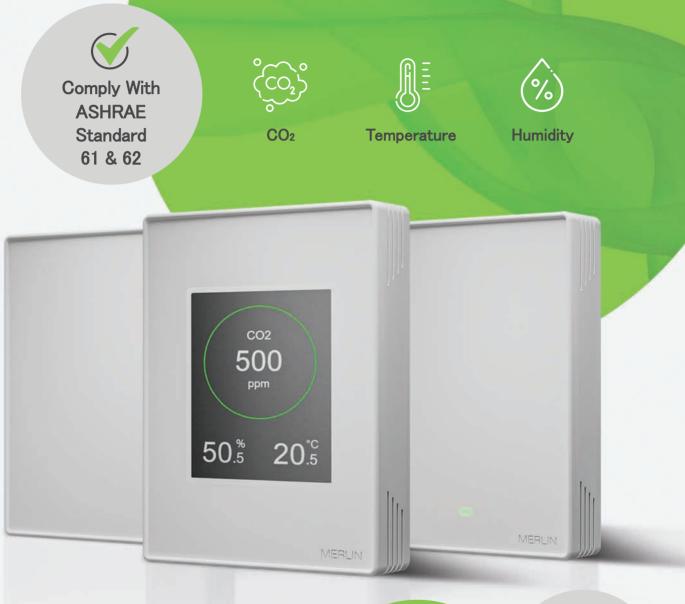

## MERLIN RS ROOM SENSORS

Monitor and measure carbon dioxide (CO2), temperature and relative humidity. Designed for all occupiable spaces, including; residential, public, commercial, and light industrial environments.

Room Sensors designed for occupiable spaces

Occupiable rooms in offices. Occupiable rooms where members of the public are likely to gather.

Occupiable rooms for aerobic exercise such as sports halls and gymnasiums.

Digital RS-485: Modbus RTU or BACnet MS/TP communication protocols.

Excellent stability and strong anti-interference, long-life sensors. Fully calibrated. Harmonised 61010-1 & 50270.

727-608-4375 | www.americangassafety.com 6304 Benjamin Road, Suite 502, Tampa, FL 33634