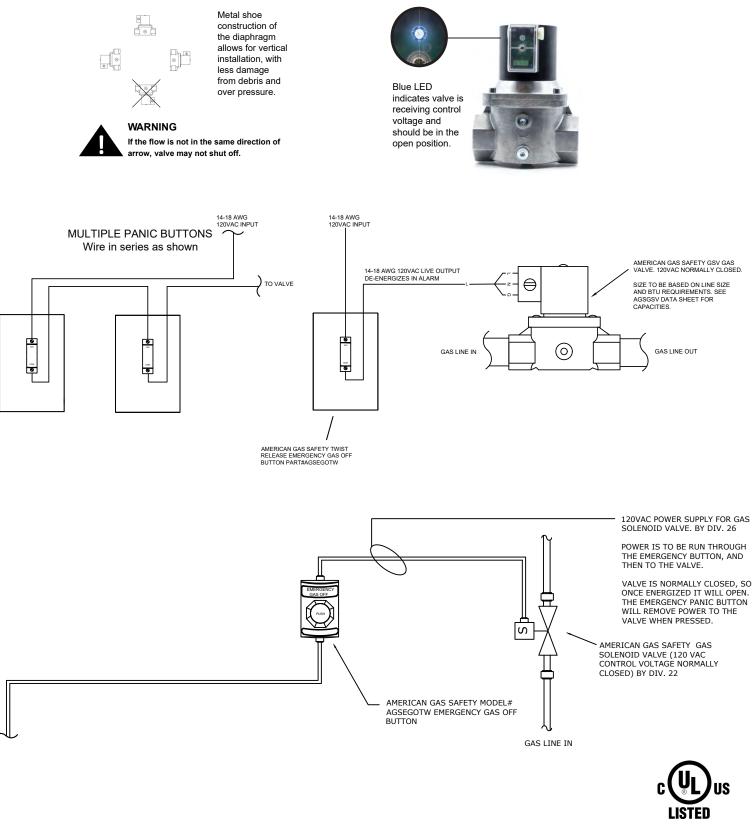

Add manual re-set by incorporating an AGS control or panic button.

### **Button Overview**

The AGS-EGOTW, multipurpose push button to be used for a wide range of applications with the AGS Merlin range of gas safety systems.

The AGS-EGOTW is a twist re-set, flush mounted button and comes with a clear protective cover to provide accidental activations.

The buttons consist of a normally-closed electrical contact that opens upon button activation, de-energizing the solenoid valve.