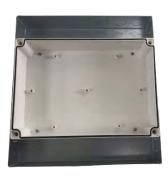

Merlin panel is secured in place with provided hardware. Space above and beneath the Merlin panel allows for easier installation of conduit connectors.

Fold out wing brackets for framed installation. The wings provide a ½" space to allow for drywall install.

#### **IMPORTANT**

The Flush Mount Kit comes with a decorative surround strip that covers the gap between the bracket and the Merlin Panel. The surround is ¼" thick white HDPE plastic and is secured in place with construction adhesive. Allow 2+1/4in perimeter around the Merlin panel install to accept the decorative surround.