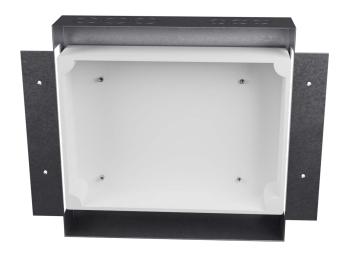

## **Product Overview**

The AGSFMK500 Flush Mount bracket is similar to an electrical rough in box. It allows for the electrical conduit to be brought to a space in the wall without the installation of the Merlin Control Panel. This allows the Merlin Panel to be installed at a later date during the project. The bracket is designed for both CMU block work installs and for Stud or Framed walls installs. Fold out the wing brackets for the Stud or Framed wall type installs, leave them in place for a CMU block install.

## **Key Features**

- The bracket is manufactured from 16 gauge galvanized steel with bend out wings and conduit connectors.
- Comes with locations stud threads for the Merlin controller to be secured to the bracket.
- There is a 1.5inch gap between the Merlin controller and the perimeter of the flush mount bracket, located at the top and bottom to ease the installation of the conduit and the Merlin controller.
- ✓ Bracket can be surrounded by a fire blanket prior to installation if required

#### Installation

AMERICAN GAS SAFETY

Bracket allows electrical wires to be pulled before installing the Merlin controller

Bracket comes with knock outs for conduit top and bottom. Use mounting hardware to secure the bracket in place. Note: additional holes may be drilled through the bracket to ease installation.