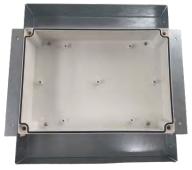

## **Product Overview**

The AGSFMK500 Flush Mount bracket is similar to an electrical rough in box. It allows for the electrical conduit to be brought to a space in the wall without the installation of the Merlin Control Panel. This allows the Merlin Panel to be installed at a later date during the project. The bracket is designed for both CMU block work installs and for Stud or Framed walls installs. Fold out the wing brackets for the Stud or Framed wall type installs, leave them in place for a CMU block install.

## **Key Features**

- The bracket is manufactured from 16 gauge galvanized steel with bend out wings and conduit connectors.
- Comes with locations stud threads for the Merlin controller to be secured to the bracket.
- There is a 1.5inch gap between the Merlin controller and the perimeter of the flush mount bracket, located at the top and bottom to ease the installation of the conduit and the Merlin controller.
- ✓ Bracket can be surrounded by a fire blanket prior to installation if required

#### Installation

AMERICAN GAS SAFETY

Bracket allows electrical wires to be pulled before installing the Merlin controller

Bracket comes with knock outs for conduit top and bottom. Use mounting hardware to secure the bracket in place. Note: additional holes may be drilled through the bracket to ease installation.

Merlin panel is secured in place with provided hardware. Space above and beneath the Merlin panel allows for easier installation of conduit connectors.

Fold out wing brackets for framed installation. The wings provide a ½" space to allow for drywall install.