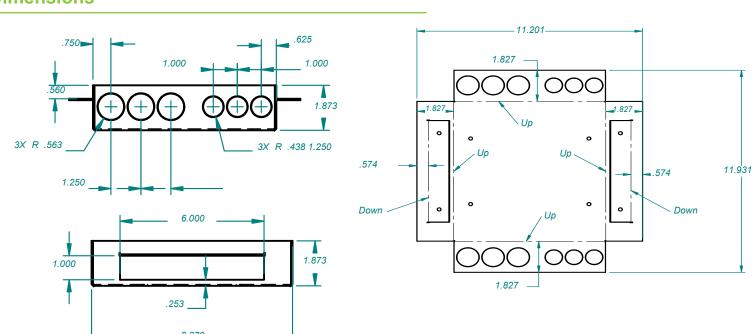

he Merlin Panel to be installed at a later date during the project. The bracket is designed for both CMU block work installs and for Stud or Framed walls installs. Fold out the wing brackets for the Stud or Framed wall type installs, leave them in place for a CMU block install.

## **Key Features**

- The bracket is manufactured from 16 gauge galvanized steel with bend out wings and conduit connectors.
- Comes with locations stud threads for the Merlin controller to be secured to the bracket.
- There is a 1.5inch gap between the Merlin controller and the perimeter of the flush mount bracket, located at the top and bottom to ease the installation of the conduit and the Merlin controller.
- ✓ Bracket can be surrounded by a fire blanket prior to installation if required

#### **Dimensions**



#### Installation

AMERICAN GAS SAFETY

Bracket allows electrical wires to be pulled before installing the Merlin controller



Bracket comes with knock outs for conduit top and bottom. Use mounting hardware to secure the bracket in place. Note: additional holes may be drilled through the bracket to ease installation.



Merlin panel is secured in place with provided hardware. Space above and beneath the Merlin panel allows for easier installation of conduit connectors.



Fold out wing brackets for framed installation. The wings provide a ½" space to allow for drywall install.

#### **REAR**



**FRONT** 

#### Flush With Finished Surface

Install the bracket so that the leading edge is flush with the finished surface. This will allow the Merlin panels fascia to be proud of the finished