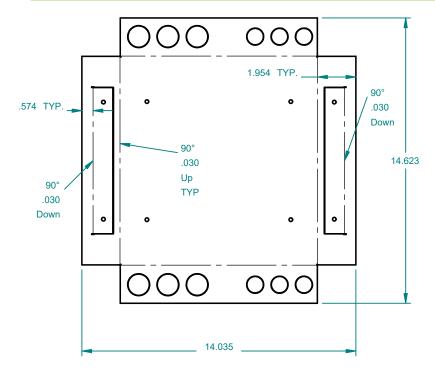

#### **Dimensions**

Merlin panel is secured in place with provided hardware. Space above and beneath the Merlin panel allows for easier installation of conduit connectors.

Fold out wing brackets for framed installation. The wings provide a ½" space to allow for drywall install.