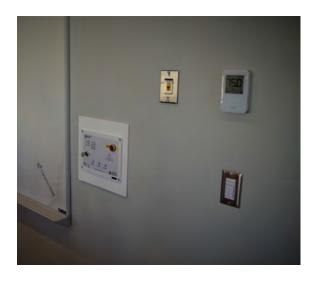

#### **Flush With Finished Surface**

Install the bracket so that the leading edge is flush with the finished surface. This will allow the Merlin panels fascia to be proud of the finished surface.

Leading edge, flush with finished surface