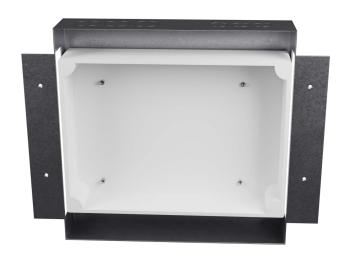

# **Product Overview**

The AGSFMK Flush Mount bracket is similar to an electrical rough in box. It allows for the electrical conduit to be brought to a space in the wall without the installation of the Merlin Control Panel. This allows the Merlin Panel to be installed at a later date during the project. The bracket is designed for both CMU block work installs and for Stud or Framed walls installs. Fold out the wing brackets for the Stud or Framed wall type installs, leave them in place for a CMU block install.

Merlin panel is secured in place with provided hardware. Space above and beneath the Merlin panel allows for easier installation of conduit connectors.

Fold out wing brackets for framed installation. The wings provide a ½" space to allow for drywall install.