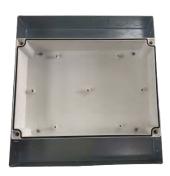

#### Installation

AMERICAN GAS SAFETY

Bracket allows electrical wires to be pulled before installing the Merlin controller

Bracket comes with knock outs for conduit top and bottom. Use mounting hardware to secure the bracket in place. Note: additional holes may be drilled through the bracket to ease installation.

Merlin panel is secured in place with provided hardware. Space above and beneath the Merlin panel allows for easier installation of conduit connectors.

Fold out wing brackets for framed installation. The wings provide a ½" space to allow for drywall install.