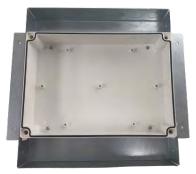

#### Installation

AMERICAN GAS SAFETY

Bracket allows electrical wires to be pulled before installing the Merlin controller

Bracket comes with knock outs for conduit top and bottom. Use mounting hardware to secure the bracket in place. Note: additional holes may be drilled through the bracket to ease installation.

Merlin panel is secured in place with provided hardware. Space above and beneath the Merlin panel allows for easier installation of conduit connectors.

Fold out wing brackets for framed installation. The wings provide a ½" space to allow for drywall install.