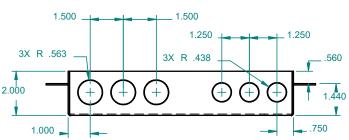

#### **Dimensions**

#### Installation

AMERICAN GAS SAFETY

Bracket allows electrical wires to be pulled before installing the Merlin controller

Bracket comes with knock outs for conduit top and bottom. Use mounting hardware to secure the bracket in place. Note: additional holes may be drilled through the bracket to ease installation.