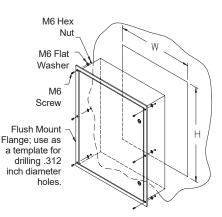

#### Installation

Step 1: Base, wrapped and door are finished in ANSI 61 gray powder coating

Step 2: Drill four (or six) .312inch diameter holes in mounting surface. Use

enclosure as the template to determine number of holes required and drilling locations.

<u>Step 3:</u> Fasten flush mount enclosure to mounting surface using M6 screws, flat washers, and hex nuts as shown.