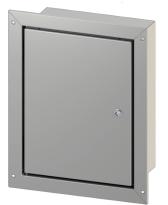

## **Product Overview**

Designed for general purpose indoor commercial use to enclose mechanical valves such as solenoid valves & ball valves. The hinged cover with latch provides easy access during installation and maintenance.

#### **Standards**

- Three piece assembly consisting of a base, wrapped and door.
- Components are attached and secured with metal screws.
- 14 gauge reverse formed base provides clearance for mounting hardware.
- Punched for left or right hinging of the door and ease of assembly.
- Wrapper is formed from 16 gauge steel, with no knock-outs in the sides.
- Flush mounting door assembly formed from 16 gauge steel.
- Door is fastened with a slotted quarter turn latch,
- A bonding stud is provided on the door and a grounding screw is provided in the enclosure.