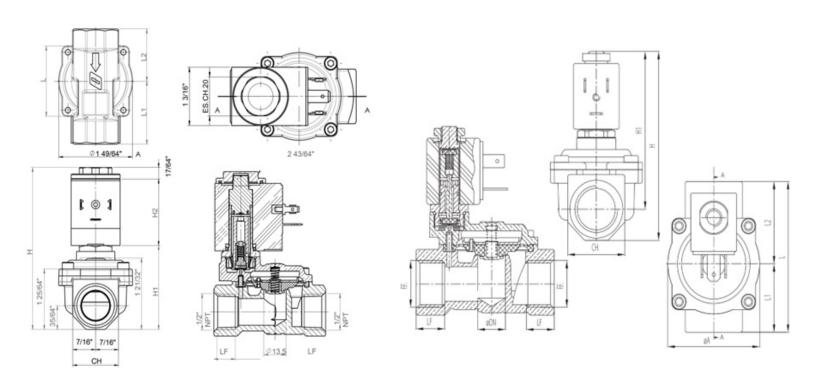

# **Valve Dimensions**

| F.F   | 1/2"     | 3/4"     | 1"       | F.F   | 1 1/4"  | 1 1/2"   |
|-------|----------|----------|----------|-------|---------|----------|
| DN    | 17/32"   | 45/64"   | 1"       | DN    | 1 1/4"  | 1 3/4"   |
| LF    | 33/64"   | 33/64"   | 19/32"   | LF    | 4 3/8"  | 5 7/16"  |
| ш     | 1 29/64" | 1 61/64" | 1 61/64" | L1    | 2 1/4"  | 2 13/16" |
| L2    | 1 13/64" | 1 23/32" | 1 23/32" | L2    | 2 1/8"  | 2 5/8"   |
| Dia A | 1 49/64" | 2 51/64" | 2 51/64" | Dia A | 3 7/16" | 4 5/16"  |
| L     | 1 5/8"   | 2 21/32" | 2 21/32" | LF    | 7/8"    | 7/8"     |
| H1    | 1 15/16" | 2 23/32" | 2 23/32" | H1    | 4"      | 4 5/16"  |
| H2    | 1 17/32" | 1 17/32" | 1 17/32" | Н     | 5"      | 5 1/2"   |
| н     | 3 3/4"   | 4 17/32" | 4 17/32" | СН    | 2 1/16" | 2 7/16"  |
| СН    | 17/64"   | 1 21/32" | 1 21/32" |       |         |          |