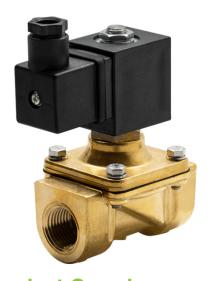

Note: The valve pictured above is with a simple coil, which may or may not reflect the exact specifications of the this particular build.

Find out more