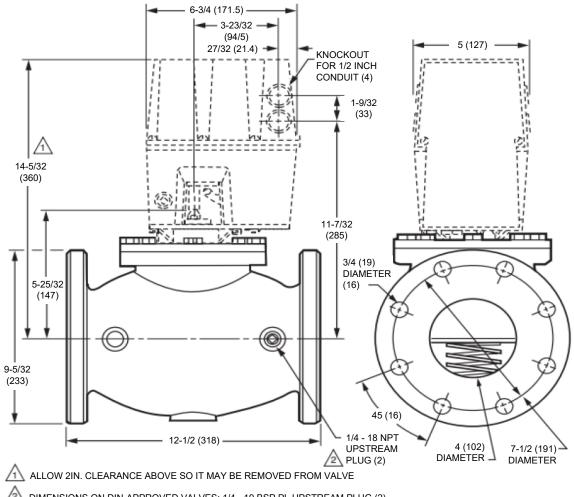

# **Dimensions:**

DIMENSIONS ON DIN-APPROVED VALVES: 1/4 - 19 BSP.PL UPSTREAM PLUG (2), .71 IN DIAMETER BOLT HOLE (16), 7.087 IN DIAMETER BOLT CIRCLE.