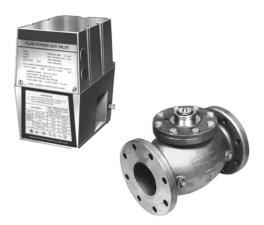

# AGSGSV4 **Datasheet**

4" Flanged Gas Solenoid Valve 2-Way, Fluid Power Actuator, Normally Closed, 0-3PSI / 120VAC

## **Product Overview**

AGS gas solenoid valves control the flow of natural and LP (liquefied petroleum) gases and are most commonly used in with our range of utility controllers and gas detection systems. Designed for ON/OFF service.