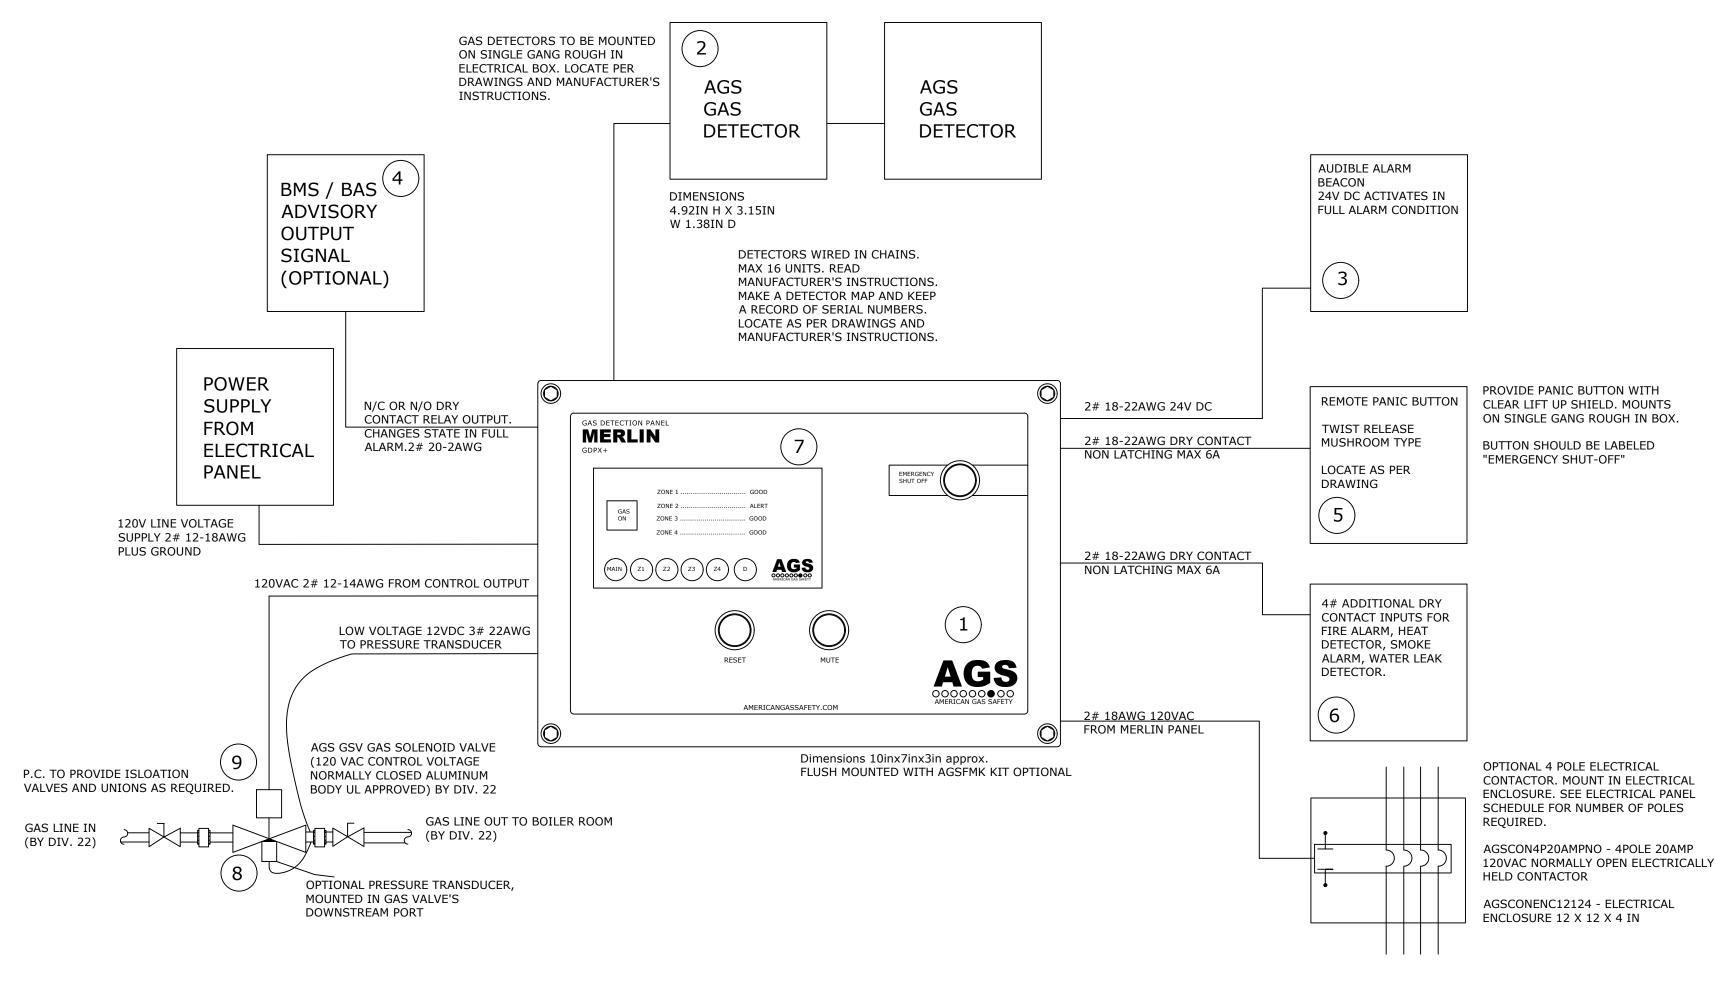

## AGS GDPX+ 16 ZONE GAS DETECTION SYSTEM

- AGS GAS DETECTION CONTROL PANEL. PROVIDES LOCAL AND REMOTE AUDIBLE AND VISUAL ALARM CONDITIONS. PROVIDES OUTPUTS FOR BMS AND FAN CONTROL SYSTEMS. PROVIDES MANUAL RE-SET OF ALARM CONDITION AND MUTE FUNCTION. MODEL GDPX+
- AGS GAS DETECTOR, AS PER DRAWINGS. INSTALL VIA CONDUIT OR ELECTRICAL ROUGH IN BOX. MOUNT PER MANUFACTURER'S INSTRUCTIONS. LOCATE PER DRAWINGS. DETECTORS COMMUNICATE WITH GDPX+ UNIT VIA MODBUS. GDPX+UNIT POWERS DETECTORS. WIRE MULTIPLE DETECTORS IN SERIES PER MANUFACTURER'S INSTRUCTIONS.
- 3 EXTERNAL AUDIBLE ALARM BEACON OUTPUT -24V DC ENERGIZED IN ALARM.LOCATE BEACON OUTSIDE OF ROOM. USE WARNING PLAQUE TO INFORM USERS OF ALARM CONDITION. "WARNING DO NOT ENTER"
- BMS ADVISORY OUTPUT RELAY SPDT 3AMP @ 120VAC. CHANGES SATE IN ALARM CONDITION.
- FREMOTE PANIC BUTTONS INPUT. DRY CONTACT VOLT FREE NORMALLY CLOSED OPENS IN ALARM. WIRE MULTIPLE BUTTONS IN SERIES.

- ADDITIONAL INPUTS FOR EXTERNAL DEVICES TO SIGNAL THE GDPX+ OF ALARM CONDITIONS NORMALLY CLOSED DRY CONTACT CIRCUIT OPENS IN ALARM. USE FOR FIRE ALARM, HEAT DETECTOR, WATER LEAK DETECTOR.
- 7 TOUCH SCREEN TFT LCD DISPLAY PROVIDES ALARM CONDITION, GAS SUPPLY STATUS, ZONE STATUS AND INDIVIDUAL DETECTOR TYPE AND STATUS. PROVIDES CURRENT GAS PRESSURE READING. ACCESS MENU AND SETTINGS FUNCTIONS. ENABLE FIRE ALARM BYPASS.
- OPTIONAL PRESSURE TRANSDUCER, INSTALLED IN DOWNSTREAM PORT OF GAS SOLENOID.
  LOW VOLTAGE SUPPLY SIGNAL FROM CONTROLLER. SUPPLIED BY P.C. SEE MANUFACTURER'S
  DETAILS
- 9 120V AC SUPPLY FROM CONTROLLER TO OPTIONAL GAS SOLENOID VALVE FOR GAS ISOLATION AND CONTROL.
- 120V AC SUPPLY FROM CONTROLLER TO OPTIONAL ELECTRICAL CONTACTOR FOR ELECTRICAL CONTROL.