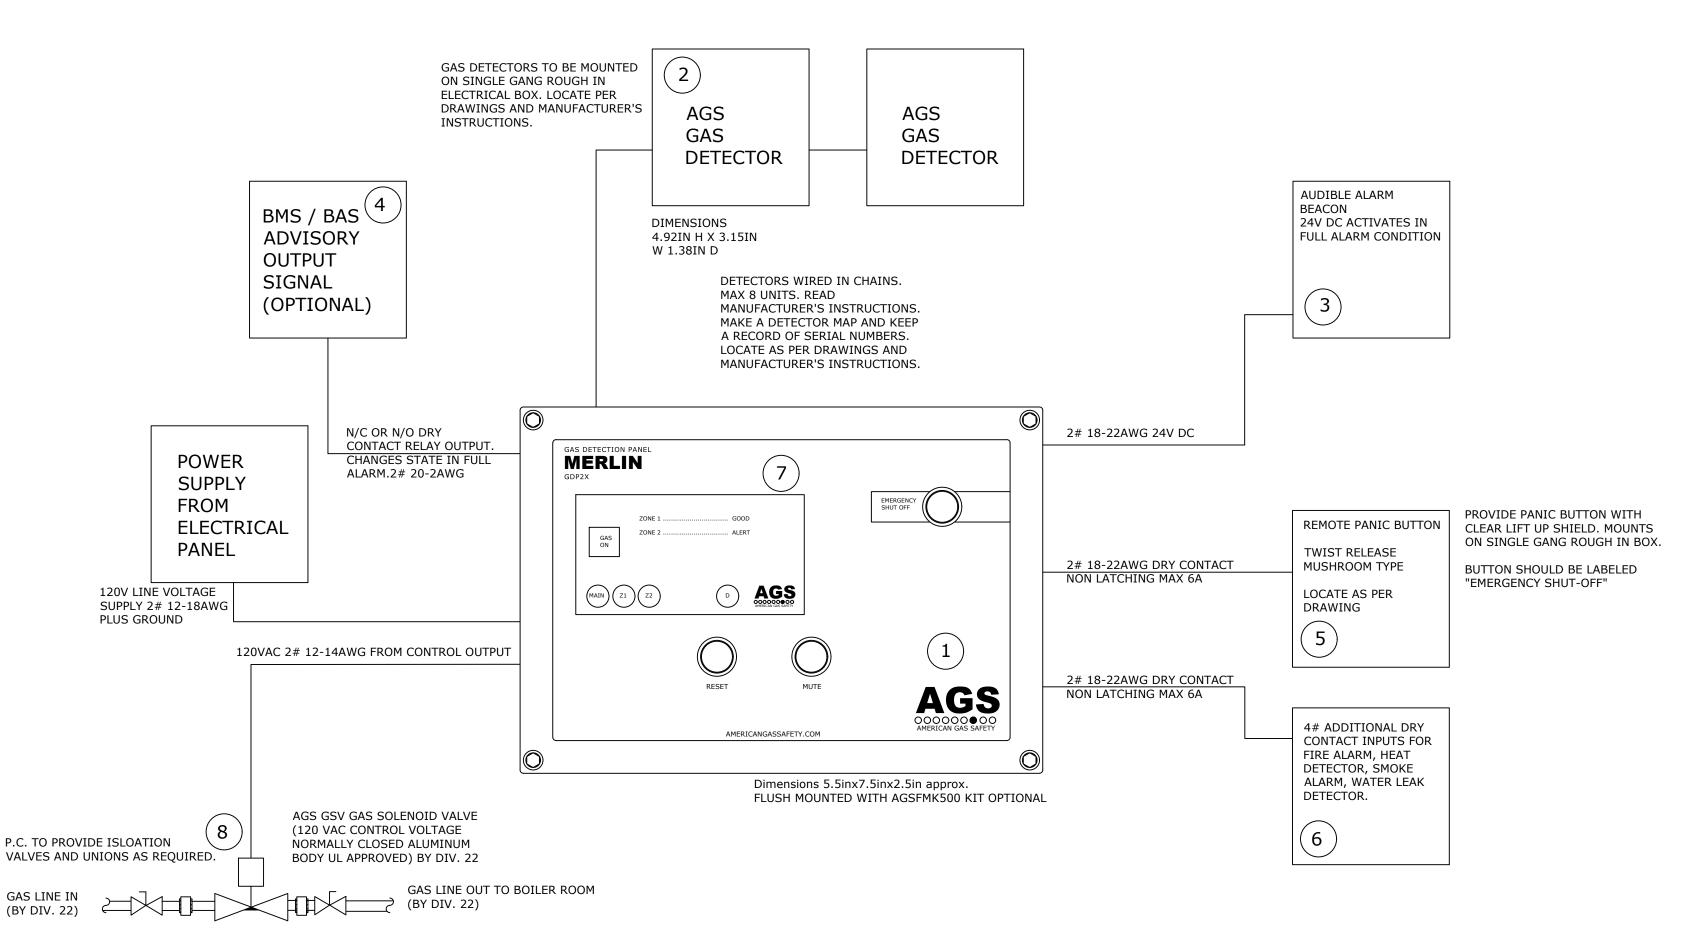

## AGS GDP2X 8 ZONE GAS DETECTION SYSTEM

- AGS GAS DETECTION CONTROL PANEL. PROVIDES LOCAL AND REMOTE AUDIBLE AND VISUAL ALARM CONDITIONS. PROVIDES OUTPUTS FOR BMS AND FAN CONTROL SYSTEMS. PROVIDES MANUAL RE-SET OF ALARM CONDITION AND MUTE FUNCTION. MODEL GDP2X
- AGS GAS DETECTOR, AS PER DRAWINGS. INSTALL VIA CONDUIT OR ELECTRICAL ROUGH IN BOX. MOUNT PER MANUFACTURER'S INSTRUCTIONS. LOCATE PER DRAWINGS. DETECTORS COMMUNICATE WITH GDP2X UNIT VIA MODBUS. GDP2X UNIT POWERS DETECTORS. WIRE MULTIPLE DETECTORS IN SERIES PER MANUFACTURER'S INSTRUCTIONS.
- 3 EXTERNAL AUDIBLE ALARM BEACON OUTPUT -24V DC ENERGIZED IN ALARM.LOCATE BEACON OUTSIDE OF ROOM. USE WARNING PLAQUE TO INFORM USERS OF ALARM CONDITION. "WARNING DO NOT ENTER"
- BMS ADVISORY OUTPUT RELAY SPDT 3AMP @ 120VAC. CHANGES SATE IN ALARM CONDITION. BMS TO SIGNAL FAN SYSTEMS.
- 5 REMOTE PANIC BUTTONS INPUT. DRY CONTACT VOLT FREE NORMALLY CLOSED OPENS IN ALARM. WIRE MULTIPLE BUTTONS IN SERIES.

- ADDITIONAL INPUTS FOR EXTERNAL DEVICES TO SIGNAL THE GDP2X OF ALARM CONDITIONS NORMALLY CLOSED DRY CONTACT CIRCUIT OPENS IN ALARM. USE FOR FIRE ALARM, HEAT DETECTOR, WATER LEAK DETECTOR.
- 7 TOUCH SCREEN TFT LCD DISPLAY PROVIDES ALARM CONDITION, GAS SUPPLY STATUS, ZONE STATUS AND INDIVIDUAL DETECTOR TYPE AND STATUS. ACCESS MENU AND SETTINGS FUNCTIONS. ENABLE FIRE ALARM BYPASS.
- 8 120V AC SUPPLY FROM CONTROLLER TO OPTIONAL GAS SOLENOID VALVE FOR GAS ISOLATION AND CONTROL.