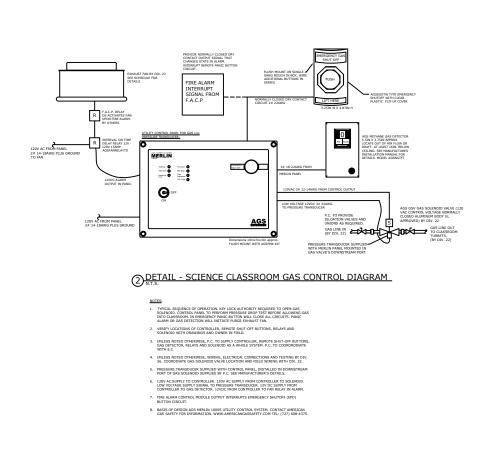

# GAS ONLY

1. THYRICA, SEQUENCE OF OPERATION, KEY LOCK AUTHORITY REQUIRED TO OPEN GAS SOLIKIBIOL CORRIDOR, WHATE TO PRISON BERSELIE BOOK TEST ON GAS LINE BEFORE SOLIKIBIOL CORRIDOR. AND WHITE SOLIKING CORRECT SOLIKING COR

## GAS WITH ELECTRIC OFF IN ALARM

 BASIS OF DESIGN AGS MERLIN 1000S UTILITY CONTROL SYSTEM. CONTACT AMERICAN GAS SAFETY FOR INFORMATION. WWW.AMERICANGASSAFETY.COM TEL: (727) 608-4375

#### GAS WITH MANUAL EXHAUST FAN AND IN PANIC

NOTES:

1. THYRIA SEQUENCE OF OPERATION, REY LOCK AUTHORITY REQUIRED TO OPEN GAS SCREAM. CAN'THICK PRIME TO PREPORE PRESSURE DROP TEST ON GAS LINE BEFORE SCREAM. CAN'THICK PRIME TO PREPORE PRESSURE DROP TEST ON GAS LINE BEFORE CANCELTS. PRIME JAMPS OR GAS LIFETION WILL INSTITUT PRIME STANLIST FAIL.

2. VIERTY LOCATIONS OF CONTROLLER, FAIR CONTROLLER, BENOTE SHIT-OPT BUTTONS, REAL'S AND COLLINION WITH CAN'TE AND CONTROLLER, PRIMOTE SHIT-OPT BUTTONS, GAS DETECTION, RATES AND CONTROLLER, FAIR CONTROLLER, BENOTE SHIT-OPE TO PRIME SHIT-OP BUTTONS, GAS DETECTION, RATES AND CONTROLLER, FAIR CONTROLLER, BENOTE SHIT-OP STANLING, GAS DETECTION, RATES AND CONTROLLER, FAIR CONTROLLER, BENOTE SHIT-OP STANLING, GAS DETECTION, RATES AND SHIT-ON SAY WITHOUT STANLING, AND CHARGE MATES AND CONTROLLER, BENOTE SHIT-OP STANLING, BUTTON, GAS SOLICION SHIP CAN'T CAN'T