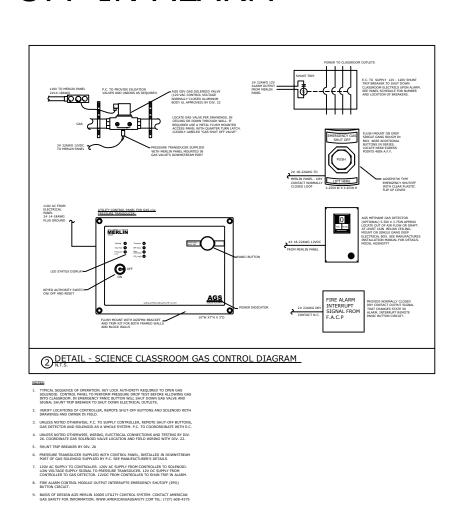

## GAS WITH ELECTRIC OFF IN ALARM

 BASIS OF DESIGN AGS MERLIN 1000S UTILITY CONTROL SYSTEM. CONTACT AMERICAN GAS SAFETY FOR INFORMATION. WWW.AMERICANGASSAFETY.COM TEL: (727) 608-4375