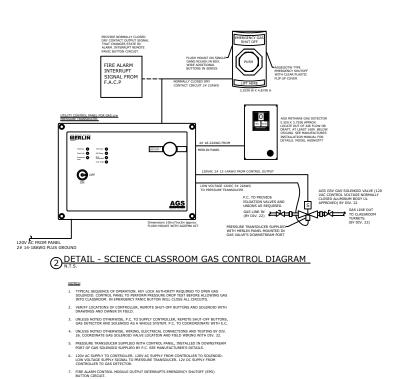

# GAS ONLY

1. THYRICA, SEQUENCE OF OPERATION, KEY LOCK AUTHORITY REQUIRED TO OPEN GAS SOLIKIBIOL CORRIDOR, WHATE TO PRISON BERSELIE BOOK TEST ON GAS LINE BEFORE SOLIKIBIOL CORRIDOR. AND WHITE SOLIKING CORRECT SOLIKING COR