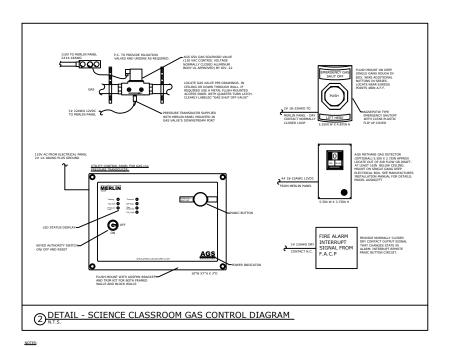

# GAS ONLY





1. THYRICA, SEQUENCE OF OPERATION, KEY LOCK AUTHORITY REQUIRED TO OPEN GAS SOLIKIBIOL CORRIDOR, WHATE TO PRISON BERSELIE BOOK TEST ON GAS LINE BEFORE SOLIKIBIOL CORRIDOR. AND WHITE SOLIKING CORRECT SOLIKING COR

## GAS WITH ELECTRIC OFF IN ALARM



 BASIS OF DESIGN AGS MERLIN 1000S UTILITY CONTROL SYSTEM. CONTACT AMERICAN GAS SAFETY FOR INFORMATION. WWW.AMERICANGASSAFETY.COM TEL: (727) 608-4375



#### DOUBLE UP GAS PRESSURE TRANSDUCER



# INSTALL EXAMPLE



## GAS WITH EXHAUST FAN IN PANIC





#### GAS WITH MANUAL EXHAUST FAN AND IN PANIC





NOTES:

1. THYRIA SEQUENCE OF OPERATION, REY LOCK AUTHORITY REQUIRED TO OPEN GAS SCREAM. CAN'THICK PRIME TO PREPORE PRESSURE DROP TEST ON GAS LINE BEFORE SCREAM. CAN'THICK PRIME TO PREPORE PRESSURE DROP TEST ON GAS LINE BEFORE CANCELTS. PRIME JA