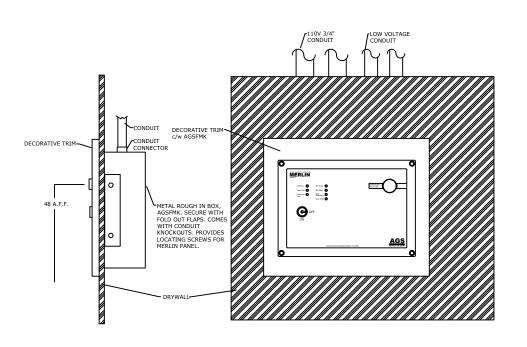

# GAS ONLY





1. THYRICA, SEQUENCE OF OPERATION, KEY LOCK AUTHORITY REQUIRED TO OPEN GAS SOLIKIBIOL CORRIDOR, WHATE TO PRISON BERSELIE BOOK TEST ON GAS LINE BEFORE SOLIKIBIOL CORRIDOR. AND WHITE SOLIKING CORRECT SOLIKING COR

## GAS WITH ELECTRIC OFF IN ALARM



 BASIS OF DESIGN AGS MERLIN 1000S UTILITY CONTROL SYSTEM. CONTACT AMERICAN GAS SAFETY FOR INFORMATION. WWW.AMERICANGASSAFETY.COM TEL: (727) 608-4375



#### DOUBLE UP GAS PRESSURE TRANSDUCER



# INSTALL EXAMPLE



## GAS WITH EXHAUST FAN IN PANIC





#### GAS WITH MANUAL EXHAUST FAN AND IN PANIC





NOTES:

1. THYRIA SEQUENCE OF OPERATION, REY LOCK AUTHORITY REQUIRED TO OPEN GAS SCREAM. CAN'THICK PRIME TO PREPORE PRESSURE DROP TEST ON GAS LINE BEFORE SCREAM. CAN'THICK PRIME TO PREPORE PRESSURE DROP TEST ON GAS LINE BEFORE CANCELTS. PRIME JAMPS OR GAS LIFETION WILL INSTITUT PRIME STANLIST FAIL.

2. VIERTY LOCATIONS OF CONTROLLER, FAIR CONTROLLER, BENOTE SHIT-OPT BUTTONS, REAL'S AND COLLINION WITH CAN'TE AND CONTROLLER, PRIMOTE SHIT-OPT BUTTONS, GAS DETECTION, RATES AND CONTROLLER, FAIR CONTROLLER, BENOTE SHIT-OPE TO PRIME SHIT-OP BUTTONS, GAS DETECTION, RATES AND CONTROLLER, FAIR CONTROLLER, BENOTE SHIT-OP STANLING, GAS DETECTION, RATES AND CONTROLLER, FAIR CONTROLLER, BENOTE SHIT-OP STANLING, GA