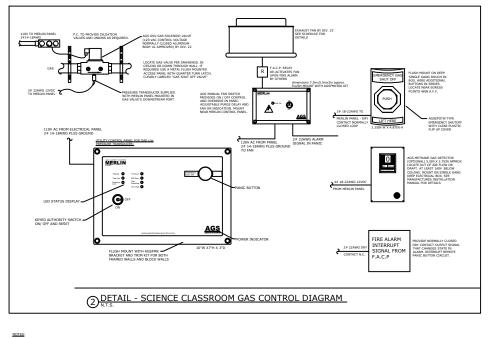

# GAS ONLY

1. THYRICA, SEQUENCE OF OPERATION, KEY LOCK AUTHORITY REQUIRED TO OPEN GAS SOLIKIBIOL CORRIDOR, WHATE TO PRISON BERSELIE BOOK TEST ON GAS LINE BEFORE SOLIKIBIOL CORRIDOR. AND WHITE SOLIKING CORRECT SOLIKING COR

## GAS WITH ELECTRIC OFF IN ALARM

 BASIS OF DESIGN AGS MERLIN 1000S UTILITY CONTROL SYSTEM. CONTACT AMERICAN GAS SAFETY FOR INFORMATION. WWW.AMERICANGASSAFETY.COM TEL: (727) 608-4375

#### GAS WITH MANUAL EXHAUST FAN AND IN PANIC

NOTES:

1. THYRIA SEQUENCE OF OPERATION, REY LOCK AUTHORITY REQUIRED TO OPEN GAS SCREAM. CAN'THICK PRIME TO PREPORE PRESSURE DROP TEST ON GAS LINE BEFORE SCREAM. CAN'THICK PRIME TO PREPORE PRESSURE DROP TEST ON GAS LINE BEFORE CANCELTS. PRIME JAMPS OR GAS LIFETION WILL INSTITUT PRIME STANLIST FAIL.

2. VIERTY LOCATIONS OF CONTROLLER, FAIR CONTROLLER, BENOTE SHIT-OPT BUTTONS, REAL'S AND COLLINION WITH CAN'TE AND CONTROLLER, PRIMOTE SHIT-OPT BUTTONS, GAS DETECTION, RATES AND CONTROLLER, FAIR CONTROLLER, BENOTE SHIT-OPE TO PRIME SHIT-OP BUTTONS, GAS DETECTION, RATES AND CONTROLLER, FAIR CONTROLLER, BENOTE SHIT-OP STANLING, GAS DETECTION, RATES AND CONTROLLER, FAIR CONTROLLER, BENOTE SHIT-OP STANLING, GAS DETECTION, RATES AND SHIT-ON SAY WITHOUT STANLING, AND CHARGE MATES AND CONTROLLER, BENOTE SHIT-OP STANLING, BUTTON, GAS SOLICION SHIP CAN'T CAN'T