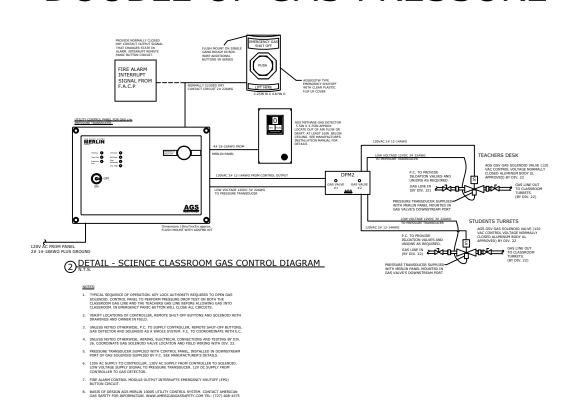

# GAS ONLY

1. THYRICA, SEQUENCE OF OPERATION, KEY LOCK AUTHORITY REQUIRED TO OPEN GAS SOLIKIBIOL CORRIDOR, WHATE TO PRISON BERSELIE BOOK TEST ON GAS LINE BEFORE SOLIKIBIOL CORRIDOR. AND WHITE SOLIKING CORRECT SOLIKING COR

## GAS WITH ELECTRIC OFF IN ALARM

 BASIS OF DESIGN AGS MERLIN 1000S UTILITY CONTROL SYSTEM. CONTACT AMERICAN GAS SAFETY FOR INFORMATION. WWW.AMERICANGASSAFETY.COM TEL: (727) 608-4375

#### GAS WITH MANUAL EXHAUST FAN AND IN PANIC

NOTES:

1. THYRIA SEQUENCE OF OPERATION, REY LOCK AUTHORITY REQUIRED TO OPEN GAS SCREAM. CAN'THICK PRIME TO PREPORE PRESSURE DROP TEST ON GAS LINE BEFORE SCREAM. CAN'THICK PRIME TO PREPORE PRESSURE DROP TEST ON GAS LINE BEFORE CANCELTS. PRIME JAMPS OR GAS LIFETION WILL INSTITUT PRIME STANLIST FAIL.

2. VIERTY LOCATIONS OF CONTROLLER, FAIR CONTROLLER, BENOTE SHIT-OPT BUTTONS, REAL'S AND COLLINION WITH CAN'TE AND CONTROLLER, PRIMOTE SHIT-OPT BUTTONS, GAS DETECTION, RATES AND CONTROLLER, FAIR CONTROLLER, BENOTE SHIT-OPE TO PRIME SHIT-OP BUTTONS, GAS DETECTION, RATES AND CONTROLLER, FAIR CONTROLLER, BENOTE SHIT-OP STANLING, GAS DETECTION, RATES AND CONTROLLER, FAIR CONTROLLER, BENOTE SHIT-OP STANLING, GAS DETECTION, RATES AND SHIT-ON SAY WITHOUT STANLING, AND CHARGE MATES AND CONTROLLER, BENOTE SHIT-OP STANLING, BUTTON, GAS SOLICION SHIP CAN'T CAN'T