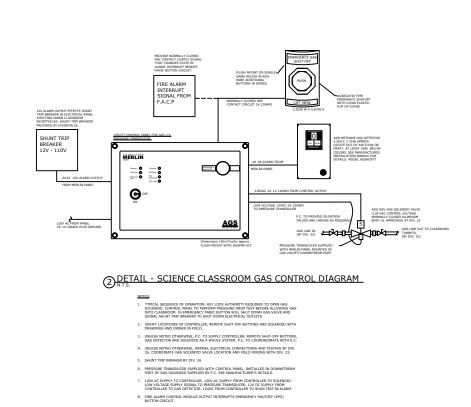

#### GAS WITH MANUAL EXHAUST FAN AND IN PANIC

NOTES:

1. THYRIA SEQUENCE OF OPERATION, REY LOCK AUTHORITY REQUIRED TO OPEN GAS SCREAM. CAN'THICK PRIME TO PREPORE PRESSURE DROP TEST ON GAS LINE BEFORE SCREAM. CAN'THICK PRIME TO PREPORE PRESSURE DROP TEST ON GAS LINE BEFORE CANCELTS. PRIME JAMPS OR GAS LIFETION WILL INSTITUT PRIME STANLIST FAIL.

2. VIERTY LOCATIONS OF CONTROLLER, FAIR CONTROLLER, BENOTE SHIT-OPT BUTTONS, REAL'S AND COLLINION WITH CAN'TE AND CONTROLLER, PRIMOTE SHIT-OPT BUTTONS, GAS DETECTION, RATES AND CONTROLLER, FAIR CONTROLLER, BENOTE SHIT-OPE TO PRIME SHIT-OP BUTTONS, GAS DETECTION, RATES AND CONTROLLER, FAIR CONTROLLER, BENOTE SHIT-OP STANLING, GAS DETECTION, RATES AND CONTROLLER, FAIR CONTROLLER, BENOTE SHIT-OP STANLING, GAS DETECTION, RATES AND SHIT-ON SAY WITHOUT STANLING, AND CHARGE MATES AND CONTROLLER, BENOTE SHIT-OP STANLING, BUTTON, GAS SOLICION SHIP CAN'T CAN'T