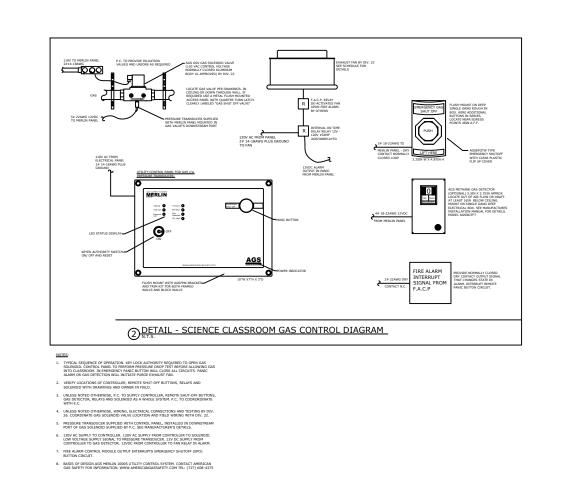

# GAS ONLY

1. THYRICA, SEQUENCE OF OPERATION, KEY LOCK AUTHORITY REQUIRED TO OPEN GAS SOLIKIBIOL CORRIDOR, WHATE TO PRISON BERSELIE BOOK TEST ON GAS LINE BEFORE SOLIKIBIOL CORRIDOR. AND WHITE SOLIKING CORRECT SOLIKING COR

## GAS WITH ELECTRIC OFF IN ALARM

 BASIS OF DESIGN AGS MERLIN 1000S UTILITY CONTROL SYSTEM. CONTACT AMERICAN GAS SAFETY FOR INFORMATION. WWW.AMERICANGASSAFETY.COM TEL: (727) 608-4375

#### GAS WITH MANUAL EXHAUST FAN AND IN PANIC

NOTES:

1. THYRIA SEQUENCE OF OPERATION, REY LOCK AUTHORITY REQUIRED TO OPEN GAS SCREAM. CAN'THICK PRIME TO PREPORE PRESSURE DROP TEST ON GAS LINE BEFORE SCREAM. CAN'THICK PRIME TO PREPORE PRESSURE DROP TEST ON GAS LINE BEFORE CANCELTS. PRIME JAMPS OR GAS LIFETION WILL INSTITUT PRIME STANLIST FAIL.

2. VIERTY LOCATIONS OF CONTROLLER, FAIR CONTROLLER, BENOTE SHIT-OPT BUTTONS, REAL'S AND COLLINION WITH CAN'TE AND CONTROLLER, PRIMOTE SHIT-OPT BUTTONS, GAS DETECTION, RATES AND CONTROLLER, FAIR CONTROLLER, BENOTE SHIT-OPE TO PRIME SHIT-OP BUTTONS, GAS DETECTION, RATES AND CONTROLLER, FAIR CONTROLLER, BENOTE SHIT-OP STANLING, GAS DETECTION, RATES AND CONTROLLER, FAIR CONTROLLER, BENOTE SHIT-OP STANLING, GAS DETECTION, RATES AND SHIT-ON SAY WITHOUT STANLING, AND CHARGE MATES AND CONTROLLER, BENOTE SHIT-OP STANLING, BUTTON, GAS SOLICION SHIP CAN'T CAN'T