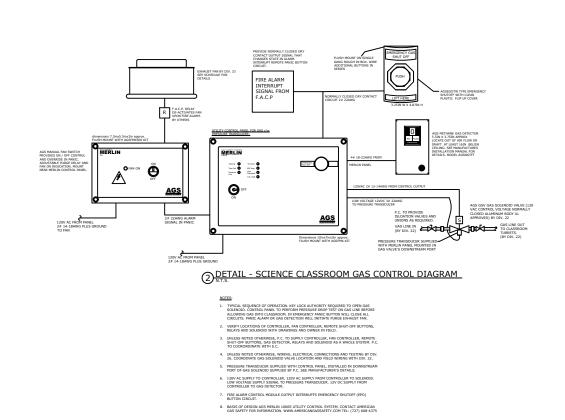

# GAS ONLY

1. THYRICA, SEQUENCE OF OPERATION, KEY LOCK AUTHORITY REQUIRED TO OPEN GAS SOLIKIBIOL CORRIDOR, WHATE TO PRISON BERSELIE BOOK TEST ON GAS LINE BEFORE SOLIKIBIOL CORRIDOR. AND WHITE SOLIKING CORRECT SOLIKING COR

## GAS WITH ELECTRIC OFF IN ALARM

 BASIS OF DESIGN AGS MERLIN 1000S UTILITY CONTROL SYSTEM. CONTACT AMERICAN GAS SAFETY FOR INFORMATION. WWW.AMERICANGASSAFETY.COM TEL: (727) 608-4375

#### GAS WITH MANUAL EXHAUST FAN AND IN PANIC

NOTES:

1. THYRIA SEQUENCE OF OPERATION, REY LOCK AUTHORITY REQUIRED TO OPEN GAS SCREAM. CAN'THICK PRIME TO PREPORE PRESSURE DROP TEST ON GAS LINE BEFORE SCREAM. CAN'THICK PRIME TO PREPORE PRESSURE DROP TEST ON GAS LINE BEFORE CANCELTS. PRIME JAMPS OR GAS LIFETION WILL INSTITUT PRIME STANLIST FAIL.

2. VIERTY LOCATIONS OF CONTROLLER, FAIR CONTROLLER, BENOTE SHIT-OPT BUTTONS, REAL'S AND COLLINION WITH CAN'TE AND CONTROLLER, PRIMOTE SHIT-OPT BUTTONS, GAS DETECTION, RATES AND CONTROLLER, FAIR CONTROLLER, BENOTE SHIT-OPE TO PRIME SHIT-OP BUTTONS, GAS DETECTION, RATES AND CONTROLLER, FAIR CONTROLLER, BENOTE SHIT-OP STANLING, GAS DETECTION, RATES AND CONTROLLER, FAIR CONTROLLER, BENOTE SHIT-OP STANLING, GAS DETECTION, RATES AND SHIT-ON SAY WITHOUT STANLING, AND CHARGE MATES AND CONTROLLER, BENOTE SHIT-OP STANLING, BUTTON, GAS SOLICION SHIP CAN'T CAN'T