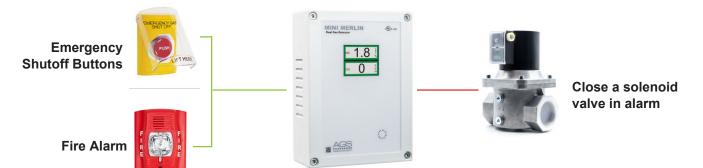

## **INPUTS**

Inputs from various devices will initiate an alarm condition, which will shut down connected devices

## THE MINI MERLIN

Add in the Mini Merlin as a relay panel between your emergency shut off and fire alarm, and get the added benefits of combustible gas detection and simply the wiring.

## **OUTPUTS**

Various built-in outputs allow the Mini Merlin to shut down devices

## **Fire Alarm**

If the fire alarm is activated, the Mini Merlin will close the gas solenoid valve

## **Panic Button**

If the emergency panic button activated, the Mini Merlin will close the gas solenoid valve

## **Gas Detection**

When gases reach dangerous levels, it will automatically close the valve

# **Gas Solenoid Valve**

120VAC normally closed gas solenoid valve for safety shut off

Find out more