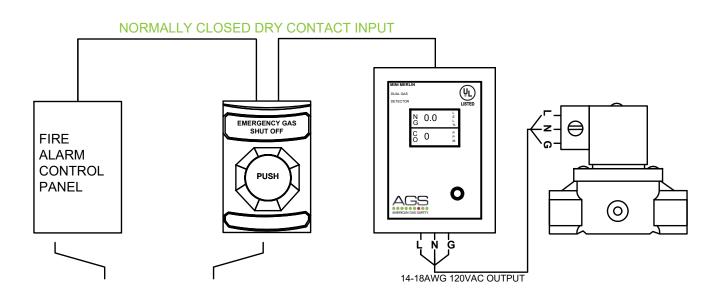

## **INPUTS**

Inputs from various devices will initiate an alarm condition, which will shut down connected devices

## THE MINI MERLIN

Add in the Mini Merlin as a relay panel between your emergency shut off and fire alarm, and get the added benefits of combustible gas detection and simply the wiring.

## **OUTPUTS**

Various built-in outputs allow the Mini Merlin to shut down devices

## **Fire Alarm**

If the fire alarm is activated, the Mini Merlin will close the gas solenoid valve

## **Panic Button**

If the emergency panic button activated, the Mini Merlin will close the gas solenoid valve

## **Gas Detection**

When gases reach dangerous levels, it will automatically close the valve

# **Gas Solenoid Valve**

120VAC normally closed gas solenoid valve for safety shut off

Find out more