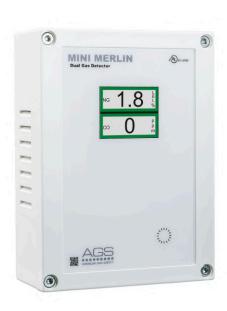

### **Easy To Use**

Clear TFT screen displays status indications & live gas detector values

# **Gas Detection**

Two Stage Built-In Alarm With Automatic Shutdown

| Gas Sensor           | Alarm 1 - Pre Alarm Warning | Alarm 2 - Full Alarm                                                               | Life (Years) |
|----------------------|-----------------------------|------------------------------------------------------------------------------------|--------------|
| Carbon Monoxide (CO) | > 20ppm                     | > 20ppm @ 2 hours / 50ppm @ 1<br>hour / 100ppm @ 10 minutes /<br>300ppm @ 1 minute | 5            |
| Methane / LPG        | > 8% LEL                    | > 10% LEL                                                                          | 10           |