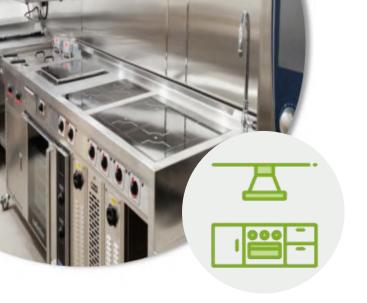

# Mini Merlin Kitchens

Emergency Gas Shutdown With Gas Detection For Commercial Kitchens

# Protect Life & Building