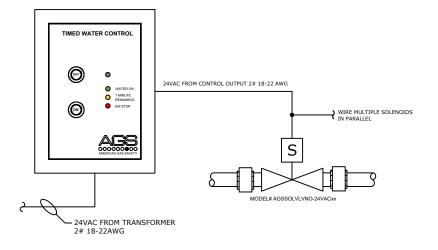

## AGSTWC - 24VAC

### **OVERVIEW**

### SEQUENCE OF OPERATION

- 1. WATER SOLENOID VALVES.
- THIS SYSTEM USES NORMALLY OPEN WATER SOLENOID VALVES, WHICH MEANS THEY MUST BE ENERGIZED TO CLOSE.
- 2. "ON" BUTTON.
  - ENERGIZES THE WATER SOLENOID VALVE TO CLOSE FOR SET TIME FUNCTION.
- TIME FUNCTION MAY BE CHANGED OR DISABLED.
- 3. "OFF" BUTTON
- DE-ENERGIZES THE WATER SOLENOID VALVE TO RE-OPEN THE WATER SOLENOID VALVE.