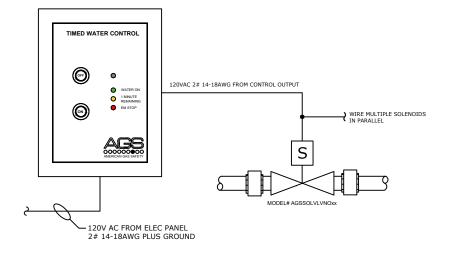

## AGSTWC - 120VAC

### **OVERVIEW**

#### SEQUENCE OF OPERATION

- WATER SOLENOID VALVES.
- 1.1. THIS SYSTEM USES NORMALLY OPEN WATER SOLENOID VALVES, WHICH MEANS THEY MUST BE ENERGIZED TO CLOSE.
- "ON" BUTTON.
- 2.1. ENERGIZES THE WATER SOLENOID VALVE TO CLOSE FOR SET TIME FUNCTION.
- 2.2. TIME FUNCTION MAY BE CHANGED OR DISABLED.
- 3. "OFF" BUTTON
- 3.1. DE-ENERGIZES THE WATER SOLENOID VALVE TO RE-OPEN THE WATER SOLENOID VALVE.