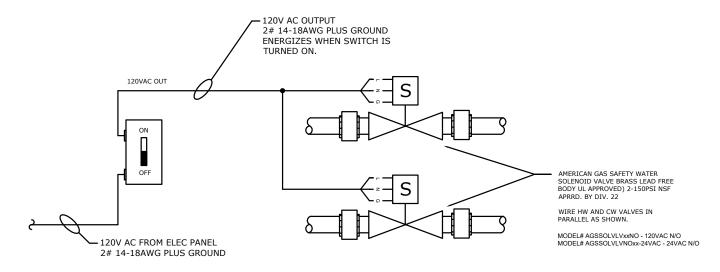

# LIGHT SWITCH OPERATION

### **OVERVIEW**

### **SEQUENCE OF OPERATION**

- 1. WATER SOLENOID VALVES.
  - 1.1. THIS SYSTEM USES NORMALLY OPEN WATER SOLENOID VALVES, WHICH MEANS THEY MUST BE ENERGIZED TO CLOSE.
- 1.2. VALVES MUST BE AGS SOLVLV SERIES.
- 2. SWITCH ON.
- 2.1. ENERGIZES THE WATER SOLENOID VALVE TO CLOSE.
- 3. SWITCH OFF.
  - DE-ENERGIZES THE WATER SOLENOID VALVE TO RE-OPEN.

### WIRING

1 DETAIL - LAB WATER ON/OFF SWITCH 120VAC