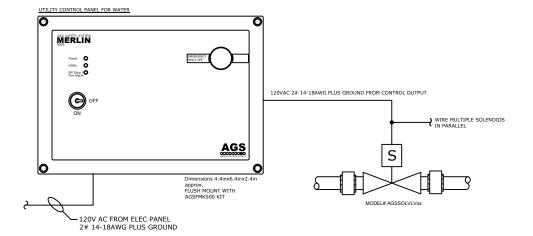

# **MERLIN 500S - 120VAC**

### **OVERVIEW**

#### SEQUENCE OF OPERATION

- 1. SOLENOID VALVES
- THIS SYSTEM USES NORMALLY CLOSED SOLENOID VALVES, WHICH MEANS THEY MUST BE ENERGIZED OPEN.
- 2. KEY IN ON POSITION
- 2.1. VALVES ARE ENERGIZED OPEN BY 120VAC OUTPUT
- 3. KEY IN OFF POSITION
- 3.1. VALVES ARE DE-ENERGIZED
- 4. EMERGENCY INPUTS
- SYSTEM WILL DE-ENERGIZE THE SOLENOID VALVES AND DISPLAY EMERGENCY INPUT LED ON FRONT FASCIA
- MANUAL RESET REQUIRED VIA KEY TO RESTORE OPERATION
- 5. BMS OUT RELAY
- SWITCHES WHEN WATER IN ON/OFF OR WHEN SYSTEM WHEN EMERGENCY SHUTDOWN IS ACTIVATED.

DETAIL - LAB WATER ON/OFF CONTROLLER 120VAC