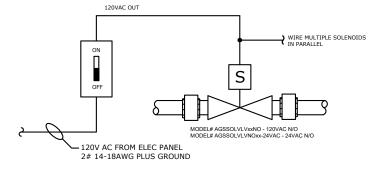

# LIGHT SWITCH OPERATION

### **OVERVIEW**

### **SEQUENCE OF OPERATION**

- 1. WATER SOLENOID VALVES.
  - 1.1. THIS SYSTEM USES NORMALLY OPEN WATER SOLENOID VALVES, WHICH MEANS THEY MUST BE ENERGIZED TO CLOSE.
- 1.2. VALVES MUST BE AGS SOLVLV SERIES.
- 2. SWITCH ON.
- 2.1. ENERGIZES THE WATER SOLENOID VALVE TO CLOSE.
- 3. SWITCH OFF.
  - DE-ENERGIZES THE WATER SOLENOID VALVE TO RE-OPEN.

### WIRING

1 DETAIL - LAB WATER ON/OFF SWITCH 120VAC