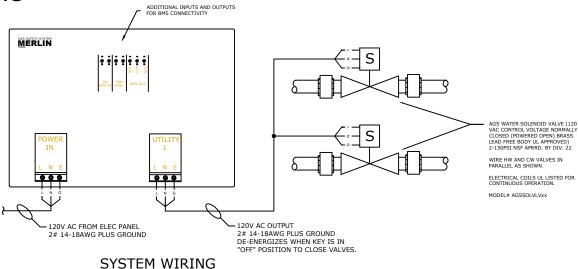

# **MERLIN 500S - 120VAC**

### **OVERVIEW**

#### SEQUENCE OF OPERATION

- 1. SOLENOID VALVES
- THIS SYSTEM USES NORMALLY CLOSED SOLENOID VALVES, WHICH MEANS THEY MUST BE ENERGIZED OPEN.
- 2. KEY IN ON POSITION
- 2.1. VALVES ARE ENERGIZED OPEN BY 120VAC OUTPUT
- 3. KEY IN OFF POSITION
- 3.1. VALVES ARE DE-ENERGIZED
- 4. EMERGENCY INPUTS
- SYSTEM WILL DE-ENERGIZE THE SOLENOID VALVES AND DISPLAY EMERGENCY INPUT LED ON FRONT FASCIA
- MANUAL RESET REQUIRED VIA KEY TO RESTORE OPERATION
- 5. BMS OUT RELAY
- SWITCHES WHEN WATER IN ON/OFF OR WHEN SYSTEM WHEN EMERGENCY SHUTDOWN IS ACTIVATED.

DETAIL - LAB WATER ON/OFF CONTROLLER 120VAC