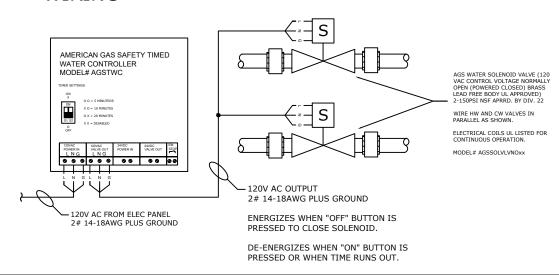

## **WIRING**

1 DETAIL - LAB WATER ON/OFF CONTROLLER 120VAC

#### SEQUENCE OF OPERATION

- WATER SOLENOID VALVES.
- 1.1. THIS SYSTEM USES NORMALLY OPEN WATER SOLENOID VALVES, WHICH MEANS THEY MUST BE ENERGIZED TO CLOSE.
- "ON" BUTTON.
- 2.1. ENERGIZES THE WATER SOLENOID VALVE TO CLOSE FOR SET TIME FUNCTION.
- 2.2. TIME FUNCTION MAY BE CHANGED OR DISABLED.
- 3. "OFF" BUTTON
- 3.1. DE-ENERGIZES THE WATER SOLENOID VALVE TO RE-OPEN THE WATER SOLENOID VALVE.