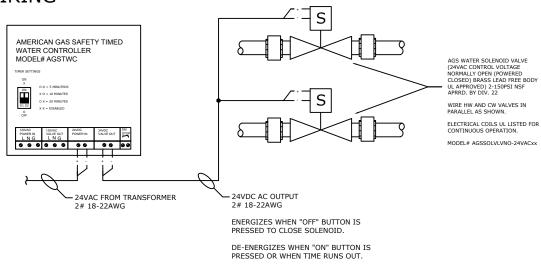

## **WIRING**

DETAIL - LAB WATER ON/OFF CONTROLLER 120VAC

### SEQUENCE OF OPERATION

- 1. WATER SOLENOID VALVES.
- THIS SYSTEM USES NORMALLY OPEN WATER SOLENOID VALVES, WHICH MEANS THEY MUST BE ENERGIZED TO CLOSE.
- 2. "ON" BUTTON.
  - ENERGIZES THE WATER SOLENOID VALVE TO CLOSE FOR SET TIME FUNCTION.
- TIME FUNCTION MAY BE CHANGED OR DISABLED.
- 3. "OFF" BUTTON
- DE-ENERGIZES THE WATER SOLENOID VALVE TO RE-OPEN THE WATER SOLENOID VALVE.