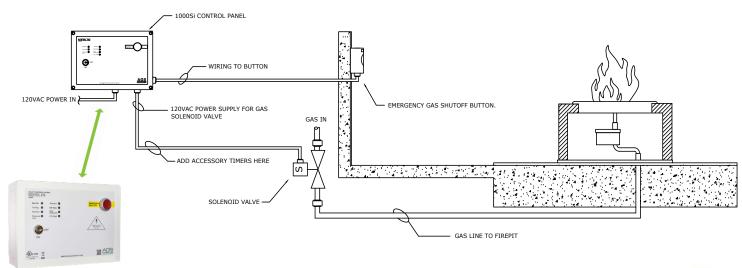

### Master Keyed Control With In-Built Timer & Emergency Gas Shut Off

**Contact American Gas Safety for free design** consultancy and application support