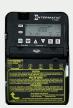

### **Products Overview**

CONTROLLER AGS1000Si

E-STOP **AGSEGOTWWM** 

**VALVES AGSGSV SERIES** 

**TIMERS** 7-DAY - AGSPGT7M **LOCAL - AGSTGC** 

- ✓ Keyed Authority Control ✓ Clear Cover
- ✓ Timeout Function
- ✓ BMS connectivity
- ✓ System Monitoring
- ✓ Outdoor Rated
- ✓ ADA Approved
- ✓ Twist Release Reset
- ✓ 0-5PSI
- √ Blue LED Power Indication
- ✓ Multiple Models Available
- ✓ Manual or Automatic 24/7 Timed Control