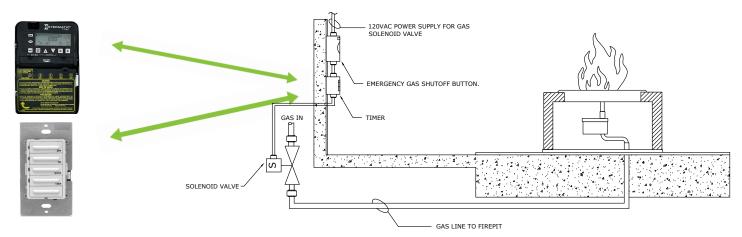

# **Outdoor Gas** Design Guide

**Advanced Gas Control** Firepits and BBQ Grills

### **Products Overview**

CONTROLLER AGS1000Si



E-STOP **AGSEGOTWWM** 



**VALVES AGSGSV SERIES** 



**TIMERS** 7-DAY - AGSPGT7M **LOCAL - AGSTGC** 





- ✓ Keyed Authority Control ✓ Clear Cover
- ✓ Timeout Function
- ✓ BMS connectivity
- ✓ System Monitoring
- ✓ Outdoor Rated
- ✓ ADA Approved
- ✓ Twist Release Reset
- ✓ 0-5PSI
- √ Blue LED Power Indication
- ✓ Multiple Models Available
- ✓ Manual or Automatic 24/7 Timed Control

## **Design Examples**

### **Emergency Gas Shut Off Only**





#### Timed Control With Emergency Gas Shut Off



### Master Keyed Control With In-Built Timer & Emergency Gas Shut Off



**Contact American Gas Safety for free design** consultancy and application support