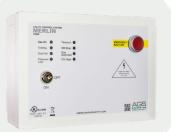

### **Products Overview**

CONTROLLER AGS1000Si

E-STOP **AGSEGOTWWM** 

**VALVES AGSGSV SERIES** 

**TIMERS** 7-DAY - AGSPGT7M **LOCAL - AGSTGC** 

- ✓ Keyed Authority Control ✓ Clear Cover
- ✓ Timeout Function
- ✓ BMS connectivity
- ✓ System Monitoring
- ✓ Outdoor Rated
- ✓ ADA Approved
- ✓ Twist Release Reset
- ✓ 0-5PSI
- √ Blue LED Power Indication
- ✓ Multiple Models Available
- ✓ Manual or Automatic 24/7 Timed Control