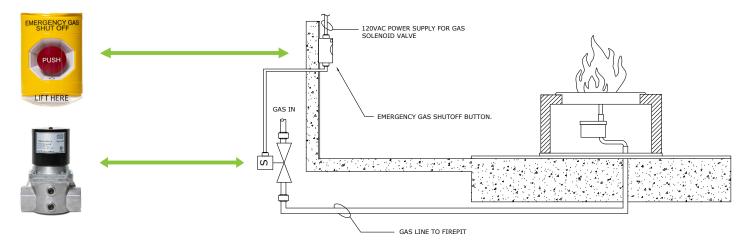

# **Outdoor Gas** Design Guide

**Advanced Gas Control** Firepits and BBQ Grills

### **Products Overview**

CONTROLLER AGS1000Si



E-STOP **AGSEGOTWWM** 



**VALVES AGSGSV SERIES** 



**TIMERS** 7-DAY - AGSPGT7M **LOCAL - AGSTGC** 





- ✓ Keyed Authority Control ✓ Clear Cover
- ✓ Timeout Function
- ✓ BMS connectivity
- ✓ System Monitoring
- ✓ Outdoor Rated
- ✓ ADA Approved
- ✓ Twist Release Reset
- ✓ 0-5PSI
- √ Blue LED Power Indication
- ✓ Multiple Models Available
- ✓ Manual or Automatic 24/7 Timed Control

## **Design Examples**

### **Emergency Gas Shut Off Only**





#### Timed Control With Emergency Gas Shut Off



### Master Keyed Control With In-Built Timer & Emergency Gas Shut Off



**Contact American Gas Safety for free design** consultancy and application support