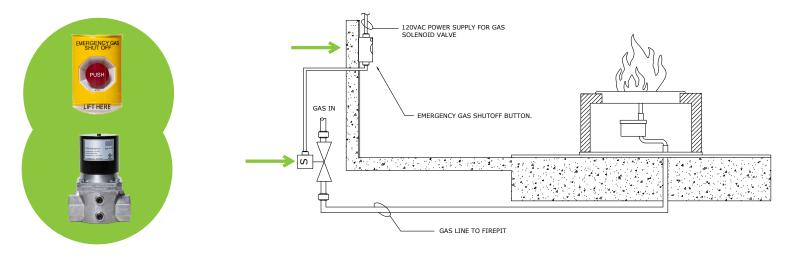

✓ Keyed Authority Control ✓ Clear Cover

SH AGE

- ✓ Timeout Function
- ✓ BMS connectivity
- ✓ System Monitoring
- ✓ Outdoor Rated
- ✓ ADA Approved
- ✓ Twist Release Reset

IFT HER

- ✓ 0-5PSI
- ✓ Blue LED **Power Indication**
- ✓ Multiple Models Available ✓ Manual or Automatic
- 24/7 Timed Control





# **Design Examples**

### Emergency Gas Shut Off Only





#### Timed Control With Emergency Gas Shut Off



#### Master Keyed Control With In-Built Timer & Emergency Gas Shut Off



## Contact American Gas Safety for free design consultancy and application support

6304 Benjamin Road, Suite 502, Tampa, FL 33634 Tel: (727) 608-4375 Email: info@americangassafety.com