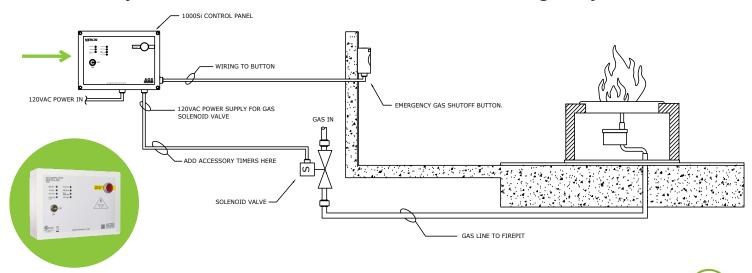

✓ Keyed Authority Control ✓ Clear Cover

SH AGE

- ✓ Timeout Function
- ✓ BMS connectivity
- ✓ System Monitoring
- ✓ Outdoor Rated
- ✓ ADA Approved
- ✓ Twist Release Reset

IFT HER

- ✓ 0-5PSI
- ✓ Blue LED **Power Indication**
- ✓ Multiple Models Available ✓ Manual or Automatic
- 24/7 Timed Control





# **Design Examples**

### Emergency Gas Shut Off Only





#### Timed Control With Emergency Gas Shut Off



#### Master Keyed Control With In-Built Timer & Emergency Gas Shut Off



## Contact American Gas Safety for free design consultancy and application support

6304 Benjamin Road, Suite 502, Tampa, FL 33634 Tel: (727) 608-4375 Email: info@americangassafety.com