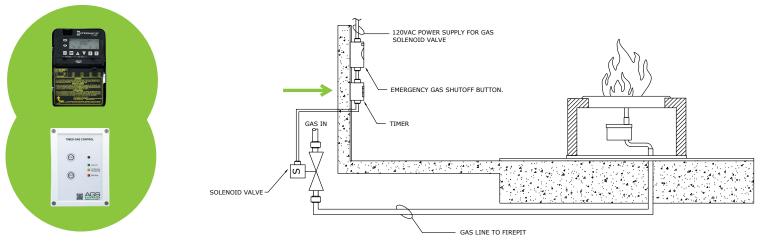

✓ Keyed Authority Control ✓ Clear Cover

SH AGE

- ✓ Timeout Function
- ✓ BMS connectivity
- ✓ System Monitoring
- ✓ Outdoor Rated
- ✓ ADA Approved
- ✓ Twist Release Reset

IFT HER

- ✓ 0-5PSI
- ✓ Blue LED **Power Indication**
- ✓ Multiple Models Available ✓ Manual or Automatic
- 24/7 Timed Control





# **Design Examples**

### Emergency Gas Shut Off Only





#### Timed Control With Emergency Gas Shut Off



#### Master Keyed Control With In-Built Timer & Emergency Gas Shut Off



## Contact American Gas Safety for free design consultancy and application support

6304 Benjamin Road, Suite 502, Tampa, FL 33634 Tel: (727) 608-4375 Email: info@americangassafety.com