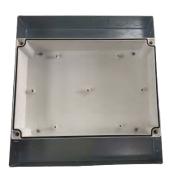

# **Product Overview**

The AGSMK Flush Mount bracket is similar to an electrical rough in box. It allows for the electrical conduit to be brought to a space in the wall without the installation of the Merlin Control Panel. This allows the Merlin Panel to be installed at a later date during the project. The bracket is designed for both CMU block work installs and for Stud or Framed walls installs. Fold out the wing brackets for the Stud or Framed wall type installs, leave them in place for a CMU block install.

#### Installation

AMERICAN GAS SAFETY

Bracket allows electrical wires to be pulled before installing the Merlin controller

Bracket comes with knock outs for conduit top and bottom. Use mounting hardware to secure the bracket in place. Note: additional holes may be drilled through the bracket to ease installation.

Merlin panel is secured in place with provided hardware. Space above and beneath the Merlin panel allows for easier installation of conduit connectors.

Fold out wing brackets for framed installation. The wings provide a ½" space to allow for drywall install.