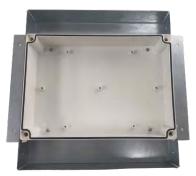

#### Installation

AMERICAN GAS SAFETY

Bracket allows electrical wires to be pulled before installing the Merlin controller

Bracket comes with knock outs for conduit top and bottom. Use mounting hardware to secure the bracket in place. Note: additional holes may be drilled through the bracket to ease installation.

Merlin panel is secured in place with provided hardware. Space above and beneath the Merlin panel allows for easier installation of conduit connectors.

Fold out wing brackets for framed installation. The wings provide a ½" space to allow for drywall install.

#### **Flush With Finished Surface**

Install the bracket so that the leading edge is flush with the finished surface. This will allow the Merlin panels fascia to be proud of the finished surface.

Leading edge, flush with finished surface