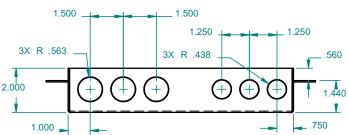

Merlin Panel to be installed at a later date during the project. The bracket is designed for both CMU block work installs and for Stud or Framed walls installs. Fold out the wing brackets for the Stud or Framed wall type installs, leave them in place for a CMU block install.

## **Key Features**

- The bracket is manufactured from 16 gauge galvanized steel with bend out wings and conduit connectors.
- Comes with locations stud threads for the Merlin controller to be secured to the bracket.
- There is a 1.5inch gap between the Merlin controller and the perimeter of the flush mount bracket, located at the top and bottom to ease the installation of the conduit and the Merlin controller.
- ✓ Bracket can be surrounded by a fire blanket prior to installation if required

#### **Dimensions**





#### Installation

AMERICAN GAS SAFETY

Bracket allows electrical wires to be pulled before installing the Merlin controller



Bracket comes with knock outs for conduit top and bottom. Use mounting hardware to secure the bracket in place. Note: additional holes may be drilled through the bracket to ease installation.



Merlin panel is secured in place with provided hardware. Space above and beneath the Merlin panel allows for easier installation of conduit connectors.



Fold out wing brackets for framed installation. The wings provide a ½" space to allow for drywall install.

#### **REAR**



**FRONT** 

#### **Flush With Finished Surface**

Install the bracket so that the leading edge is flush with the finished surface. This will allow the Merlin panels fascia to be proud of the fini