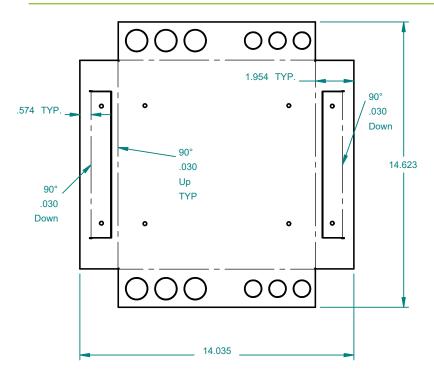

#### **Dimensions**

## **Key Features**

- The bracket is manufactured from 16 gauge galvanized steel with bend out wings and conduit connectors.
- Comes with locations stud threads for the Merlin controller to be secured to the bracket.
- There is a 1.5inch gap between the Merlin controller and the perimeter of the flush mount bracket, located at the top and bottom to ease the installation of the conduit and the Merlin controller.
- ✓ Bracket can be surrounded by a fire blanket prior to installation if required