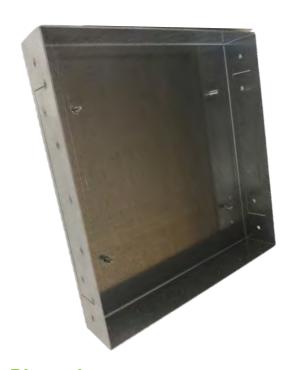

# **Product Overview**

The AGSMK Flush Mount bracket is similar to an electrical rough in box. It allows for the electrical conduit to be brought to a space in the wall without the installation of the Merlin Control Panel. This allows the Merlin Panel to be installed at a later date during the project. The bracket is designed for both CMU block work installs and for Stud or Framed walls installs. Fold out the wing brackets for the Stud or Framed wall type installs, leave them in place for a CMU block install.

## **Key Features**

- The bracket is manufactured from 16 gauge galvanized steel with bend out wings and conduit connectors.
- Comes with locations stud threads for the Merlin controller to be secured to the bracket.
- There is a 1.5inch gap between the Merlin controller and the perimeter of the flush mount bracket, located at the top and bottom to ease the installation of the conduit and the Merlin controller.
- ✓ Bracket can be surrounded by a fire blanket prior to installation if required