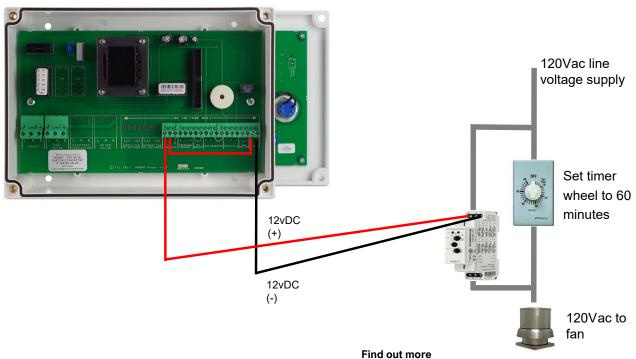

# AGSFANRELAYTD Datasheet

## Fan Purge Relay With In-Built Timed Delay





#### **Product Overview**

Will interrupt man fan control when in alarm or panic, via the 12vdc output and BMS Relay. Fan will Run until the Merlin panel is re-set with the authority key.

#### **Characteristics**

Relay - miniature plug-in - 10A - 2 pole - 12VDC coil Relay socket - 8 pin - blade - for relays DIN rail mountable

#### **Timed Control Purge Wiring Example**



### **American Gas Safety LLC**

www.americangassafety.com

Head office:

6304 Benjamin Road, Suite 502, Tampa, FL 33634

Tel: (727) 608-4375

Email: info@americangassafety.com