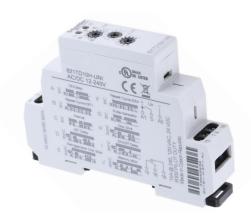

#### **Characteristics**

Relay - miniature plug-in - 10A - 2 pole - 12VDC coil Relay socket - 8 pin - blade - for relays DIN rail mountable