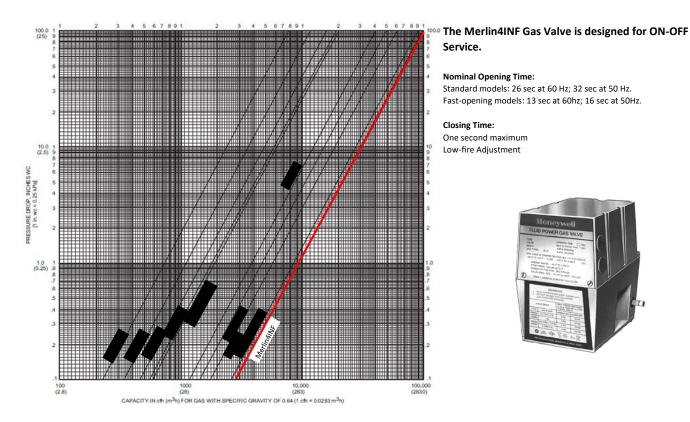

|            |                              | STANDARD PRESSURE ACTUATORS |         |         |                     |          | HIGH PRESSURE ACTUATORS |         |  |
|-------------------------------------|------------|------------------------------|-----------------------------|---------|---------|---------------------|----------|-------------------------|---------|--|
| Model                               | Pipe Size  | M.O.P.D. Max. Rated Pressure |                             | M.O.P.D |         | Max. Rated Pressure |          |                         |         |  |
| STANDARD PRESSURE VALVES Merlin4INF | 4" Flanged | 3 PSI                        | 340 mbar                    | 15 PSI  | 1.0 Bar | 5 PSI               | 340 mbar | 15 PSI                  | 1.0 Bar |  |



Fig. 2. Flow Curves for Merlin4INF

Gas Safety Systems Utility Control

# Merlin4INF Flanged Gas Solenoid Valve



### **Dimensions**



DIMENSIONS ON DIN-APPROVED VALVES: 1/4 - 19 BSP.PL UPSTREAM PLUG (2), .71 IN (18 mm) DIAMETER BOLT HOLE (16), 7.087 IN (180 mm) DIAMETER BOLT CIRCLE.

### **Technical Specifications**

|        | Opening |      |      |     | e e e e e e e e e e e e e e e e e e e | Holding | 4  |
|--------|---------|------|------|-----|---------------------------------------|---------|----|
|        | Inrush  | W    | Α    | VA  | W                                     | Α       | VA |
| 120/60 | 3.9     | 50.0 | 0.94 | 115 | 9.5                                   | 0.12    | 14 |

|             | M.O.P.D Max<br>Operating Pressure<br>Differential |             | Max. Rate