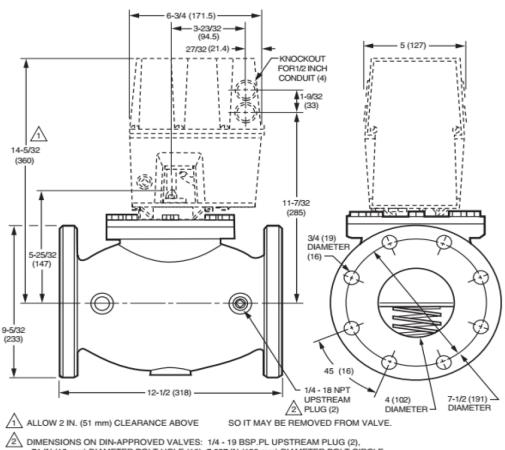

### **Dimensions**

DIMENSIONS ON DIN-APPROVED VALVES: 1/4 - 19 BSP.PL UPSTREAM PLUG (2), .71 IN (18 mm) DIAMETER BOLT HOLE (16), 7.087 IN (180 mm) DIAMETER BOLT CIRCLE.