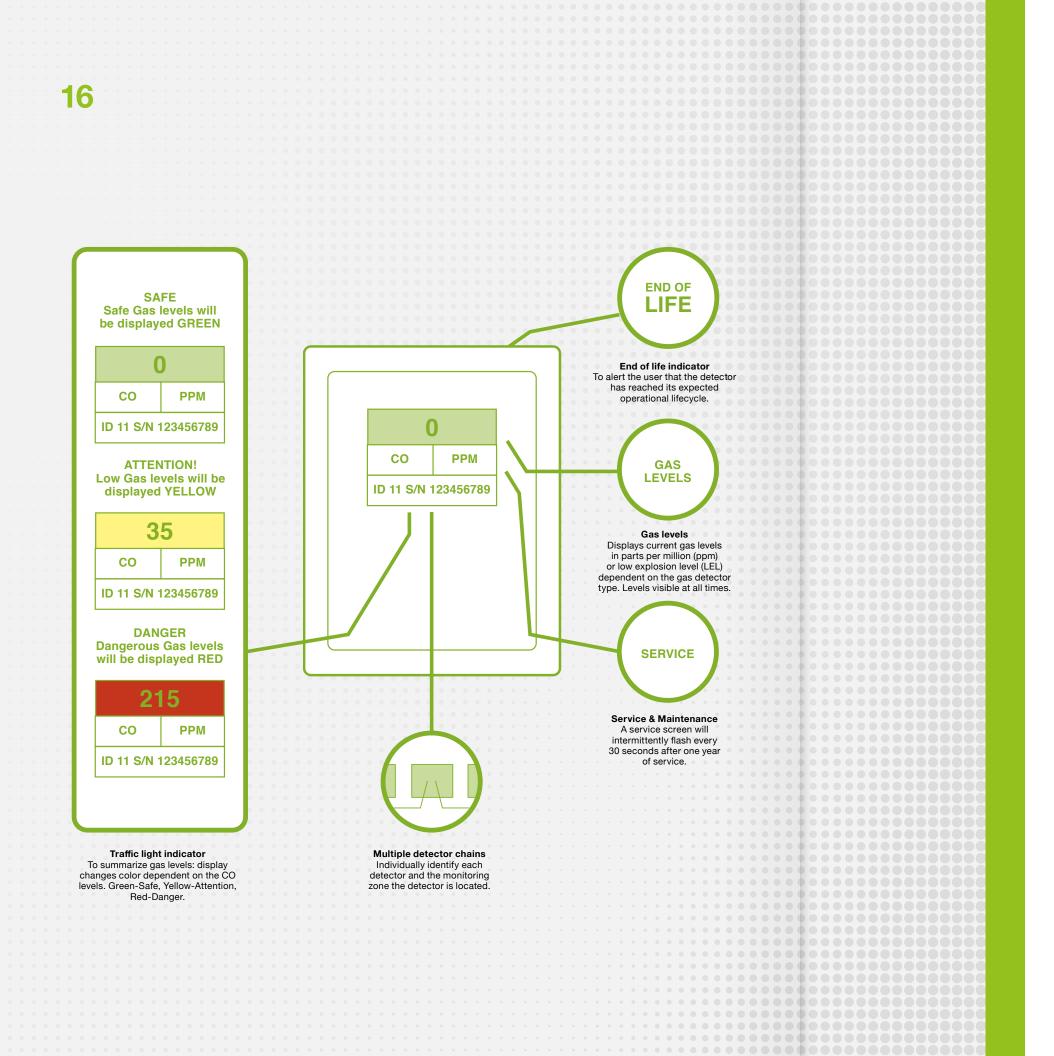

#### **EMERGENCY SHUTDOWN**

This is your basic CSD-1 Safety set up in a mechanical room to isolate gas or power to the boilers.

### **EMERGENCY SHUTDOWN** WITH GAS DETECTION

For rooms smaller than a 25 yard radius, add a Mini Merlin to the emergency panic button circuit to provide combustible gas & carbon monoxide monitoring

Compact and affordable protection.

#### **MERLIN GDP2X**

#### Add multiple remote sensors and additional inputs

- ✓ Designed for use in large boiler rooms
- ✓ Single 120V output de-energizes in alarm
- ✓ Inputs for heat detectors, emergency panic buttons, fire alarms & external detectors
- ✓ Intuitive PCB speeds up install
- ✓ Covered by American Gas Safety LLC 3 year warranty

#### **MERLIN GDPX+**

#### Add remote MODBUS & Ethernet communications

- ✓ Designed for use in large boiler rooms
- ✓ Dual 120V output de-energizes in alarm
- ✓ Unique gas pressure proving low & high pressure shut off
- ✓ Inputs for heat detectors, emergency panic buttons, fire alarms & external detectors
- ✓ Intuitive PCB speeds up install
- ✓ Covered by American Gas Safety LLC 3 year warranty