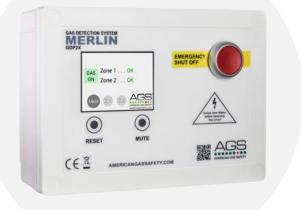

#### **MERLIN GDPX+**

#### Add remote MODBUS & Ethernet communications

- ✓ Designed for use in large boiler rooms
- ✓ Dual 120V output de-energizes in alarm
- ✓ Unique gas pressure proving low & high pressure shut off
- ✓ Inputs for heat detectors, emergency panic buttons, fire alarms & external detectors
- ✓ Intuitive PCB speeds up install
- ✓ Covered by American Gas Safety LLC 3 year warranty