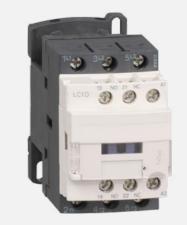

#### AGS ELECTRICAL CONTACTORS

- ✓ Various models available
- Most commonly used to control boilers or receptacles
- ✓ Approvals: UL, GOST, CSA & CCC