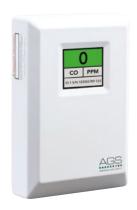

# **Pre-calibrated and compact**

✓ No calibration required - pre-calibrated in the factory

✓ Power supply 12-24v AC/DC from Merlin controller

✓ Various outputs to work with control panels