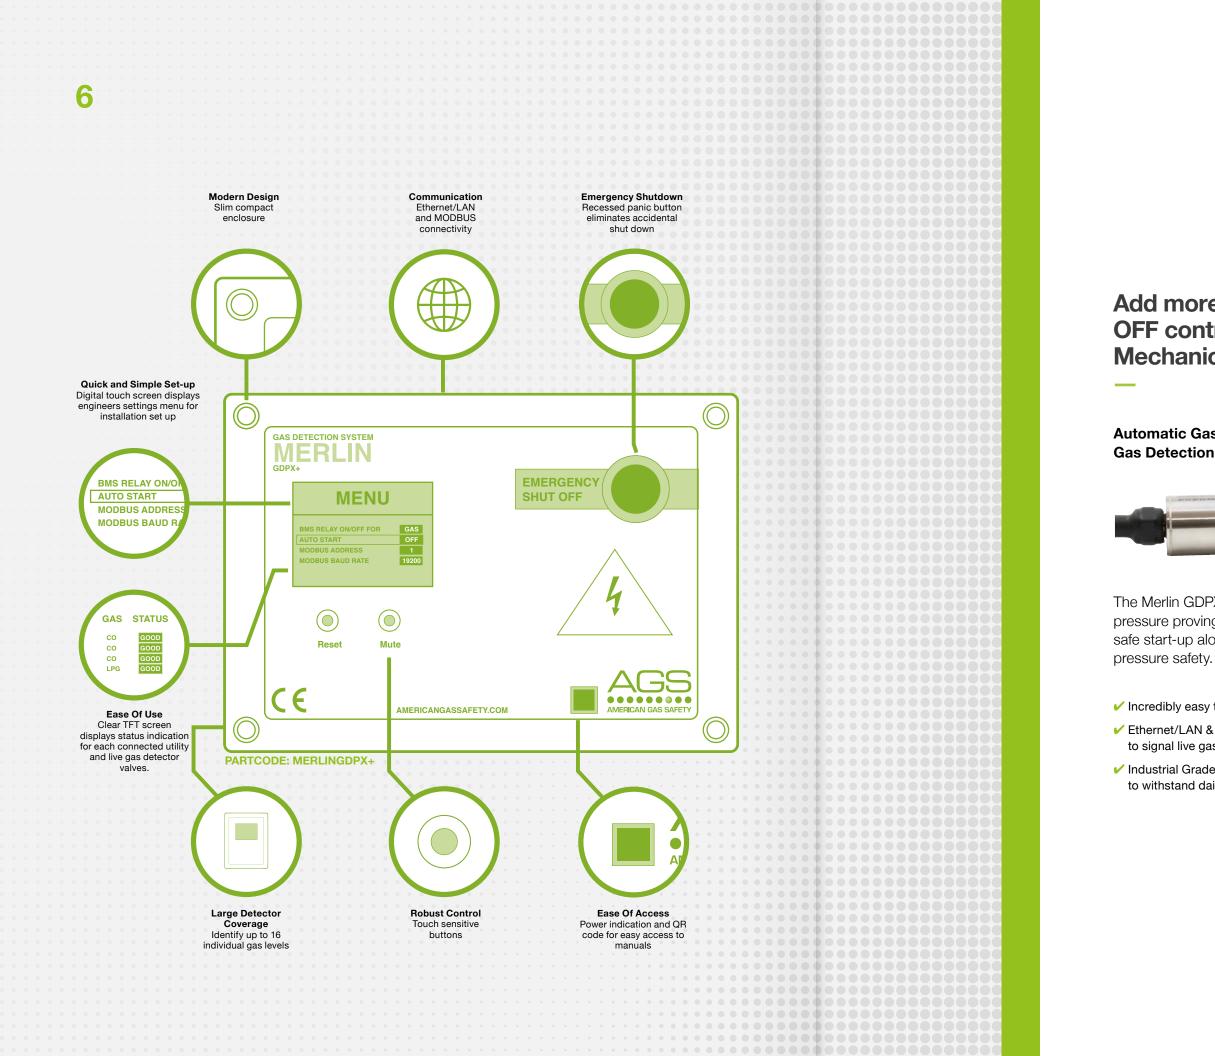

## Add more than just ON/ **OFF control in your Boiler/** Mechanical Room design

Automatic Gas Shutdown Incorporating **Gas Detection & Gas Pressure Proving** 

UNIQUE PRESSURE PROVING TECHNOLOGY 7

The Merlin GDPX+ features the unique gas pressure proving technology that provides safe start-up along with low pressure and over

✓ Incredibly easy to use & install

Ethernet/LAN & MODBUS connectivity to signal live gas levels and system `status.

✓ Industrial Grade Polycarbonate Material to withstand daily use

#### Add remote MODBUS & Ethernet communications

- ✓ Designed for use in large boiler rooms
- ✓ Dual 120V output de-energizes in alarm
- ✓ Unique gas pressure proving low & high pressure shut off
- ✓ Inputs for heat detectors, emergency panic buttons, fire alarms & external detectors
- ✓ Intuitive PCB speeds up install
- ✓ Covered by American Gas Safety LLC 3 year warranty