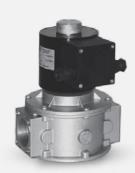

#### AGS GAS SOLENOID VALVES

- Sizes available from 3/8" through 3" NPT. Other sizes available upon request
- Normally closed valves offer safety shut off with fast-open, fast-close operation
- Rugged design and construction
- ✓ Die cast aluminum body
- ✓ Approvals: UL, AGA, CGA, ANSI Z21.21-CGA6.5, CAN/CGA-6.5-M89CAN/CGA-3.9-M87