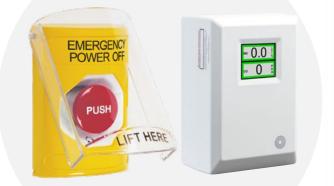

#### **EMERGENCY SHUTDOWN**

This is your basic CSD-1 Safety set up in a mechanical room to isolate gas or power to the boilers.

### **EMERGENCY SHUTDOWN** WITH GAS DETECTION

For rooms smaller than a 25 yard radius, add a Mini Merlin to the emergency panic button circuit to provide combustible gas & carbon monoxide monitoring

Compact and affordable protection.