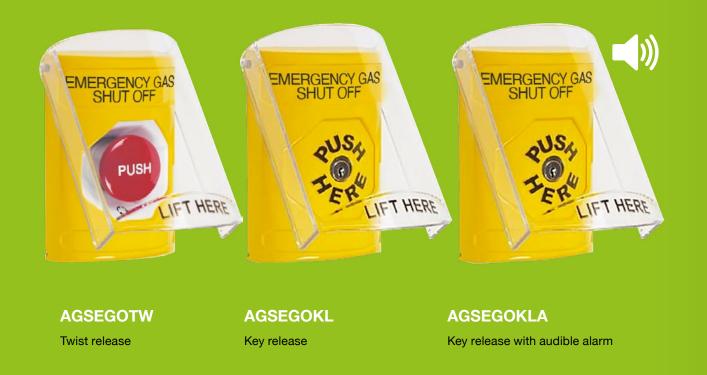

# Emergency panic buttons

Isolate gas or power to the boilers with a panic button that can be customized to stand out in your space.

#### WE HAVE VARIOUS MODELS & COLORS AVAILABLE WITH CUSTOM TEXT OPTIONS

19

20