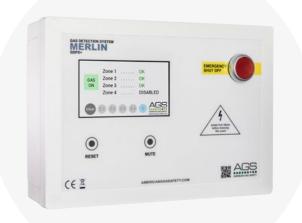

## Add more than just ON/ **OFF control in your Boiler/** Mechanical Room design

Automatic Gas Shutdown Incorporating **Gas Detection & Gas Pressure Proving** 

UNIQUE PRESSURE PROVING TECHNOLOGY 7

The Merlin GDPX+ features the unique gas pressure proving technology that provides safe start-up along with low pressure and over

✓ Incredibly easy to use & install

Ethernet/LAN & MODBUS connectivity to signal live gas levels and system `status.

✓ Industrial Grade Polycarbonate Material to withstand daily use