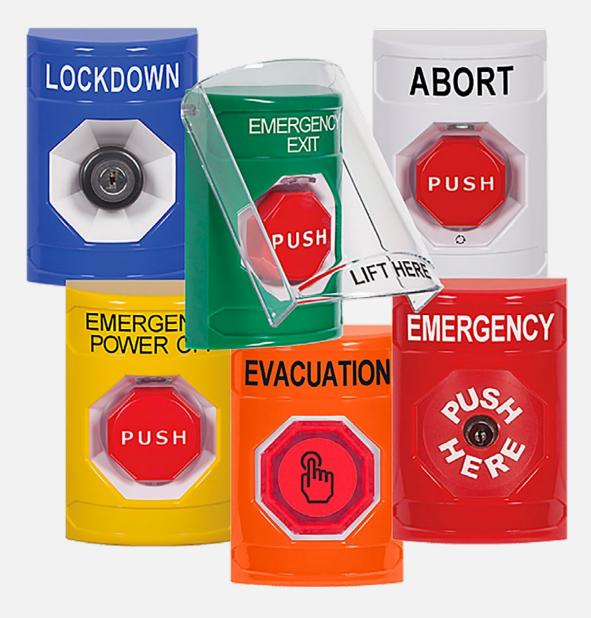

# Emergency panic buttons

Isolate gas or power to the boilers with a panic button that can be customized to stand out in your space.

#### WE HAVE VARIOUS MODELS & COLORS AVAILABLE WITH CUSTOM TEXT OPTIONS

19

20