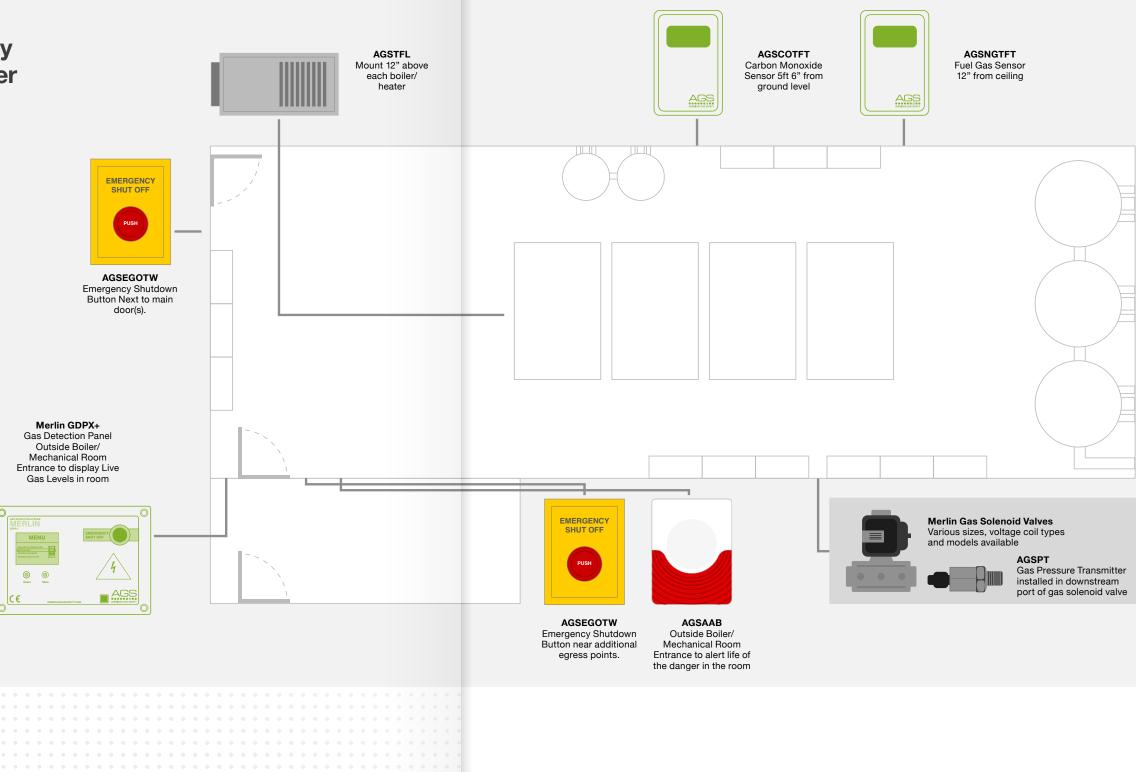

## Take precautionary action in your boiler room

This diagram illustrates an example room layout for a boiler room.

## Add more than just ON/ **OFF control in your Boiler/** Mechanical Room design

Automatic Gas Shutdown Incorporating **Gas Detection & Gas Pressure Proving** 

UNIQUE PRESSURE PROVING TECHNOLOGY 7

The Merlin GDPX+ features the unique gas pressure proving technology that provides safe start-up along with low pressure and over

## More than just manual shut off in a mechanical room

The AGS solutions are already protecting thousands of properties across the U.S.

Modern components compliment years of industry experience to provide a tidy solution to boiler/ mechanical room safety. Multiple inputs available to adapt the operation of the controllers, including fire alarm shut down, BMS/BAS, modbus & Internet communications.

#### **EMERGENCY SHUTDOWN**

This is your basic CSD-1 Safety set up in a mechanical room to isolate gas or power to the boilers.

### **EMERGENCY SHUTDOWN** WITH GAS DETECTION

For rooms smaller than a 25 yard radius, add a Mini Merlin to the emergency panic button circuit to provide combustible gas & carbon monoxide monitoring

Compact and affordable protection.

#### Add multiple remote sensors and additional inputs

- ✓ Designed for use in large boiler rooms
- ✓ Single 120V output de-energizes in alarm
- ✓ Inputs for heat detectors, emergency panic buttons, fire alarms & external detectors
- ✓ Intuitive PCB speeds up install
- ✓ Covered by American Gas Safety LLC 3 year warranty

#### Add remote MODBUS & Ethernet communications

- ✓ Designed for use in large boiler rooms
- ✓ Dual 120V output de-energizes in alarm
- ✓ Unique gas pressure proving low & high pressure shut off
- ✓ Inputs for heat detectors, emergency panic buttons, fire alarms & external detectors
- ✓ Intuitive PCB speeds up install
- ✓ Covered by American Gas Safety LLC 3 year warranty

#### AGS GAS SOLENOID VALVES

- Sizes available from 3/8" through 3" NPT. Other sizes available upon request
- Normally closed valves offer safety shut off with fast-open, fast-close operation
- Rugged design and construction
- ✓ Die cast aluminum body
- ✓ Approvals: UL, AGA, CGA, ANSI Z21.21-CGA6.5, CAN/CGA-6.5-M89CAN/CGA-3.9-M87

#### AGS AUDIBLE ALARM BEACON

- ✓ 12-24V powered from Merlin controller
- Alarm/siren offers 32 selectable sounds and volume control
- 8 flash patterns
- Designed to meet the requirements of IP54

### AGS HEAT DETECTOR

- Cast Aluminum Housing
- Replaceable Thermal Fuse
- Mounted above the boiler(s)
- ✓ 162°F switching point