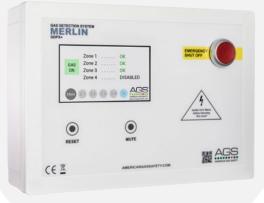

#### **MERLIN GDP2X**

#### Add multiple remote sensors and additional inputs

- ✓ Designed for use in large boiler rooms
- ✓ Single 120V output de-energizes in alarm
- ✓ Inputs for heat detectors, emergency panic buttons, fire alarms & external detectors
- ✓ Intuitive PCB speeds up install
- ✓ Covered by American Gas Safety LLC 3 year warranty