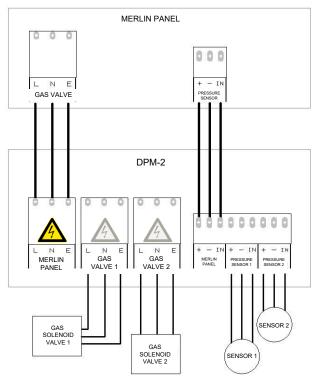

### **Product Overview**

The DPM2 is a dual pressure monitor which allows connections of two gas solenoid valves and two pressure sensors to any Merlin gas proving panel.

#### **Circuit Board Diagram**