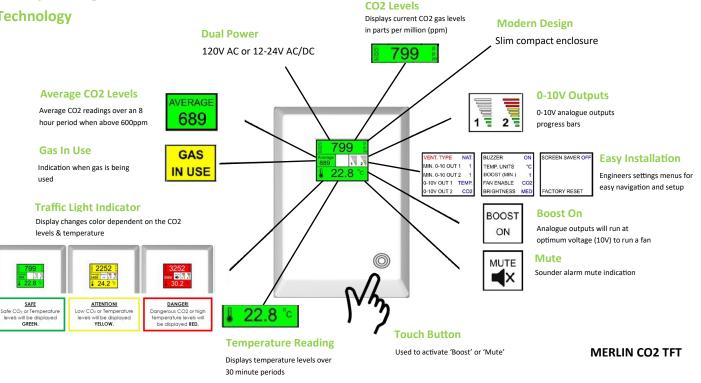

# **Gym Air Quality & Energy Saving Solution** Carbon Dioxide Protection & Air Quality Monitoring



Advanced Indoor Air Quality Sensing Technology



#### Incredibly Easy to Use & Install

- Dual powered 110vAC or 24vAC for plug and play installation
- Ventilation activation boost, mute and screen wake up buttons

## LIFE SAFETY WITH ENERGY SAVINGS

The Merlin CO2 TFT is designed to monitor carbon dioxide (CO2) in the air, local temperature and can be used to provide not only a clean breathing air environment but also an energy saving solution.

Typically, in gym areas a mechanical fan constantly runs on a low speed until an occupant sensor detects movement and ramps up the fan to the pre-set setting. To provide an energy/cost saving on the energy used by a mechanical fan, the Merlin CO2 TFT can be used to automatically ramp the fan speeds up and down dependent on the levels of CO2 & temperature in the room therefore saving on the ove