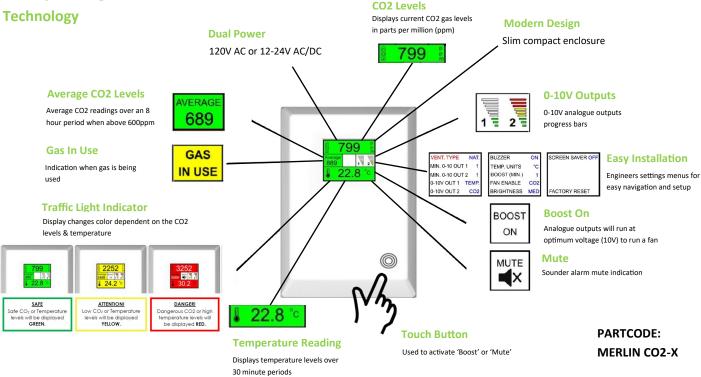

## **Incredibly Easy to Use & Install**

- ✓ Dual powered 110vAC or 24vAC for plug and play installation
- Ventilation activation boost, mute and screen wake up buttons
- ✓ User friendly settings menu

## ENSURE A SAFE WORKING ENVIRONMENT

The Merlin CO2-X is designed to monitor carbon dioxide (CO2) in the air, local temperature and is typically used in classrooms or office spaces where no gas is being used.

This monitor has a digital traffic light style display indicating the carbon dioxide levels and temperature in the area. When CO2 gas or temperature reaches alarm state – this device is able to automatically drive ventilation fans reducing CO2 and temperature.