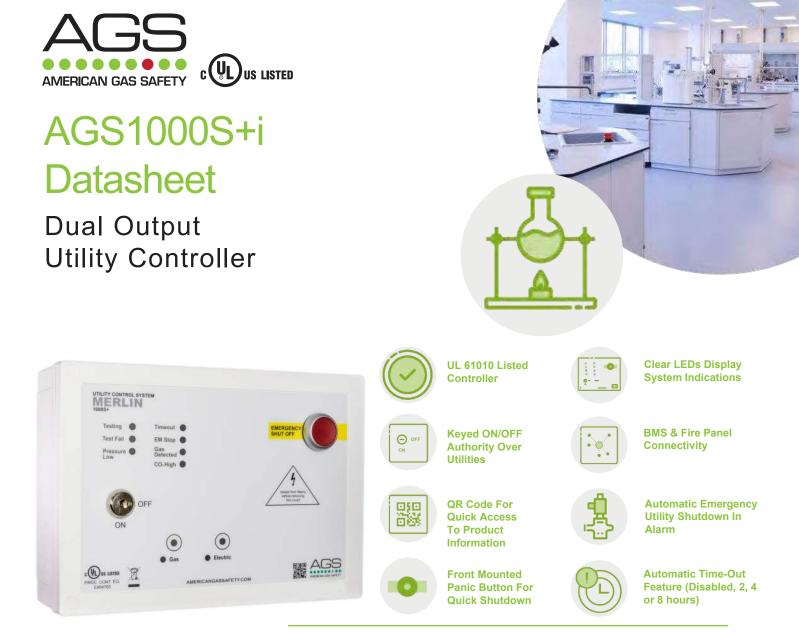

### **Product Overview**

The UL 61010 listed Merlin 1000S+i Laboratory Utility Controller has been designed specifically for use in School and University Laboratories. The Merlin 1000S+i is designed to give the teacher full control over the incoming gas supply with the lockable key-switch operation & touch buttons. In built connectivity allows for connection to existing fire alarm and building management systems and with its easy to use system status panel and labeled PCB the Merlin 1000S+i is easy to install and to operate.

The Merlin 1000S+i can work in conjunction with carbon dioxide, natural gas, carbon monoxide and LPG sensors. The Merlin 1000S+i also has a built in "timeout" facility which will automatically shut off the gas solenoid valve at the end of a specific time period, this time period can be adjusted to 2, 4, 8 hours or can be overridden if required.

#### **Popular Applications:**

K-12 and Higher Education Science Classrooms

Automatic Isolation Of Gas Supply Upon Gas Detection, Fire Alarm or Emergency Panic Button Activation

Designed to meet NSTA guidelines & ICC Code.

Keyed Utility Control with Emergency Shutdown

FLUSH MOUNT KIT AVAILABLE

# **Product Specifications**

| Model:                            | Merlin 1000S+i                             |
|-----------------------------------|--------------------------------------------|
| Visual Indication                 | LED                                        |
| Mains Electrical Power Input      | 110-120VAC                                 |
| Utility Output 1                  | 110-120VAC                                 |
| Utility Output 2                  | 110-120VAC                                 |
| Current Consumption               | 12W max (50mA) @ 120VAC                    |
| Internal Fuse                     | 3.15A                                      |
| Utility Outputs 1 & 2             | 3.15A                                      |
| Operating Temperature             | 32 - 104°F 0-95%RH Non-Condensing          |
| Audible Alarm Buzzer dB           | 65 dB (300mm distance in quiet conditions) |
| Housing Material                  | Polylac PA-765 Flame Retardant             |
| Flame Rating                      | UL 94                                      |
| UL Approval Reference             | UL 61010-1 E464760                         |
| O/All Dimensions (H x W x D) inch | 7.08 x 10 x 3.03"                          |
| Language:                         | English                                    |