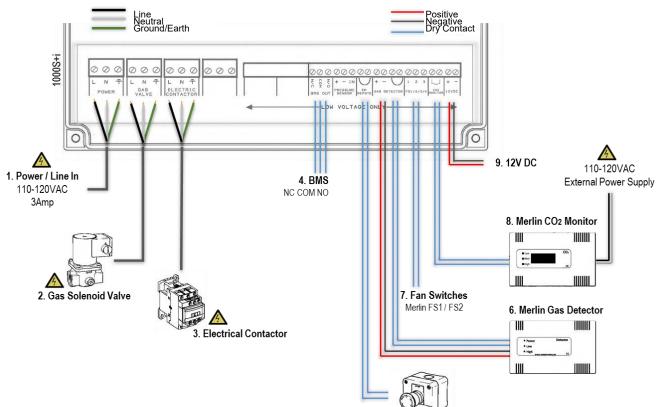

|
| Internal Fuse                     | 3.15A                                      |
| Utility Outputs 1 & 2             | 3.15A                                      |
| Operating Temperature             | 32 - 104°F 0-95%RH Non-Condensing          |
| Audible Alarm Buzzer dB           | 65 dB (300mm distance in quiet conditions) |
| Housing Material                  | Polylac PA-765 Flame Retardant             |
| Flame Rating                      | UL 94                                      |
| UL Approval Reference             | UL 61010-1 E464760                         |
| O/All Dimensions (H x W x D) inch | 7.08 x 10 x 3.03"                          |
| Language:                         | English                                    |

# Merlin 1000S+i Wiring Example



5. Emergency Shut Off Button(s)

Find out more

#### **American Gas Safety LLC**

www.americangassafety.com

Head office: 6304 Benjamin Road, Suite 502, Tampa, FL 33634

Tel: (727) 608-4375 Email: info@americangassafety.com