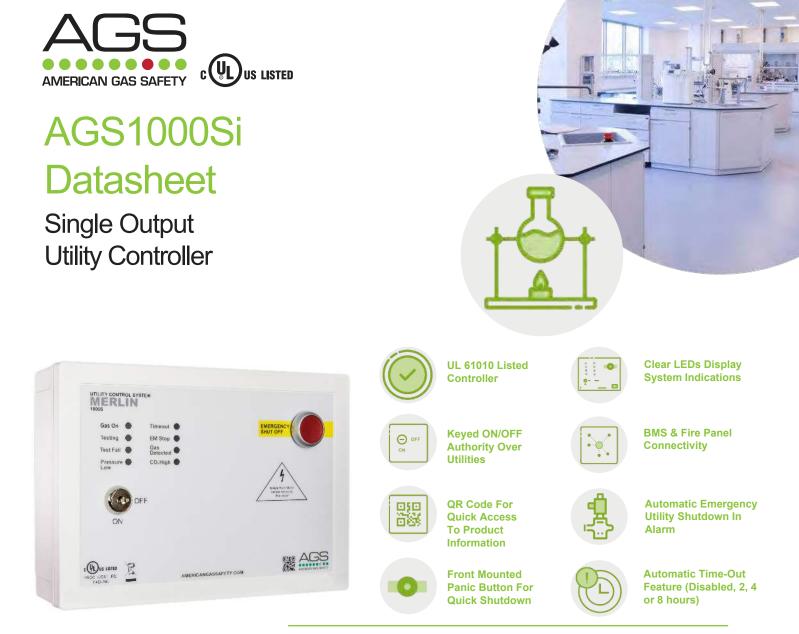

## **Product Overview**

The UL 61010 listed Merlin 1000Si Laboratory Utility Controller has been designed specifically for use in School and University Laboratories. The Merlin 1000Si is designed to give the teacher full control over the incoming gas supply with the lockable key-switch operation. In built connectivity allows for connection to existing fire alarm and building management systems and with its easy to use system status panel and labeled PCB the Merlin 1000Si is easy to install and to operate.

The Merlin 1000Si can work in conjunction with carbon dioxide, natural gas, carbon monoxide and LPG sensors. The Merlin 1000Si also has a built in "timeout" facility which will automatically shut off the gas solenoid valve at the end of a specific time period, this time period can be adjusted to 2, 4, 8 hours or can be overridden if required.

#### **Popular Applications:**

K-12 and Higher Education Science Classrooms

Automatic Isolation Of Gas Supply Upon Gas Detection, Fire Alarm or Emergency Panic Button Activation

Designed to meet NSTA guidelines & ICC Code.