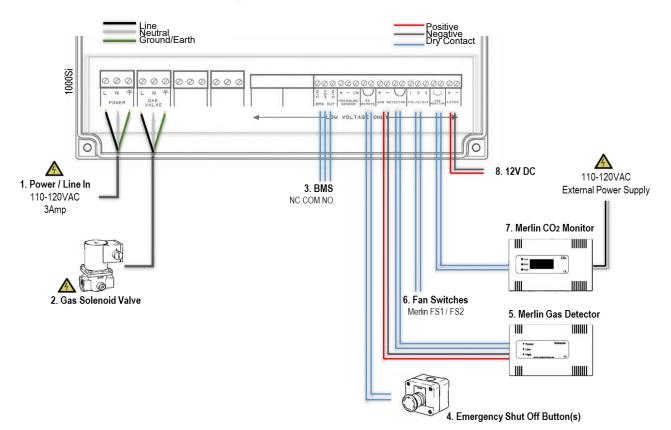

|
| Internal Fuse                     | 3.15A                                      |
| Gas Valve Output                  | 3.15A                                      |
| Operating Temperature             | 32 - 104°F 0-95%RH Non-Condensing          |
| Audible Alarm Buzzer dB           | 65 dB (300mm distance in quiet conditions) |
| Housing Material                  | Polylac PA-765 Flame Retardant             |
| Flame Rating                      | UL 94                                      |
| UL Approval Reference             | UL 61010-1 E464760                         |
| O/All Dimensions (H x W x D) inch | 7.08 x 10 x 3.03"                          |
| Language:                         | English                                    |

## Merlin 1000Si Wiring Example



Find out more

### American Gas Safety LLC

www.americangassafety.com

Head office: 6304 Benjamin Road, Suite 502, Tampa, FL 33634

Tel: (727) 608-4375 Email: info@americangassafety.com