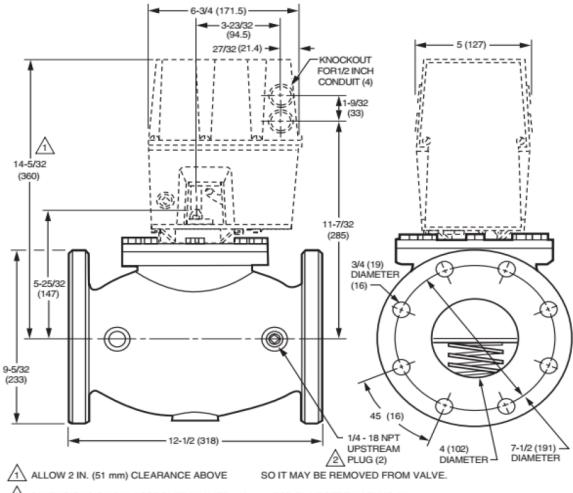

#### **Dimensions:**

DIMENSIONS ON DIN-APPROVED VALVES: 1/4 - 19 BSP.PL UPSTREAM PLUG (2), .71 IN (18 mm) DIAMETER BOLT HOLE (16), 7.087 IN (180 mm) DIAMETER BOLT CIRCLE.

Find out more