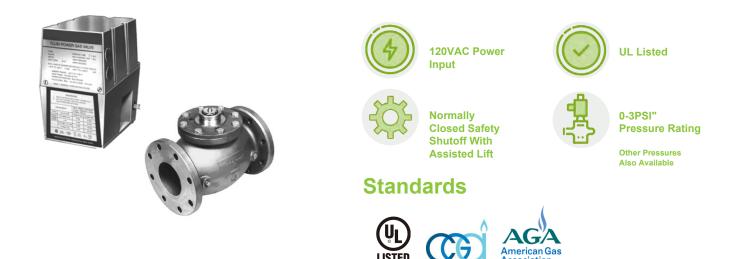

# AGSMerlin4INF3PSI Datasheet

4" Flanged Gas Solenoid Valve 2-Way, Internally Piloted, Normally Closed, 0-3PSI / 120VAC

## **Product Overview**

AGS gas solenoid valves control the flow of natural and LP (liquefied petroleum) gases and are most commonly used in with our range of utility controllers and gas detection systems. Designed for ON/OFF service.

## **Technical Specification**

| Pipe Size  | *Max Operating Pressure Differential | **Max. Rated Pressure |
|------------|--------------------------------------|-----------------------|
| 4" Flanged | 3 PSI                                | 15PSI                 |
|            |                                      |                       |