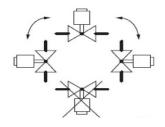

#### **Mounting Position**

#### WARNING

If the flow is not in the same direction of arrow, valve may not shut off.