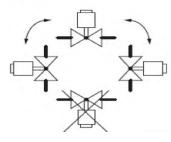

# **Mounting Position**

Metal shoe construction of the diaphragm allows for vertical installation, with less damage from debris and over pressure.

#### WARNING

If the flow is not in the same direction of arrow, valve may not shut off.