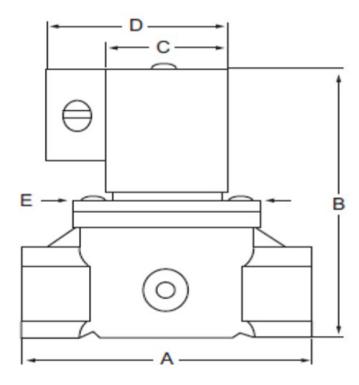

#### **Dimensions**

| Pipe Size (Inch) | Α     | В      | С      | D     | E     |
|------------------|-------|--------|--------|-------|-------|
| 2+1/2"           | 9-1/2 | 12-3/4 | 4-9/16 | 6-1/8 | 7-7/8 |