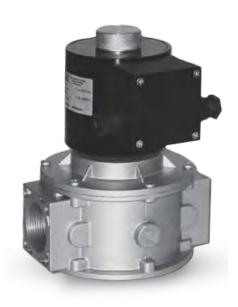

# AGSGSV212

# NPT Gas Solenoid Valves Normally Closed Safety Shut Off

120VAC Power Input

**UL Listed** 

Normally Closed Safety Shutoff

2 1/2" to 3" NPT Available For This Model Various Other Sizes Also Available

# **Product Overview**

The AGS range of normally closed, electrically operated gas valves provide safety shut down over combustible gas such as natural (Methane) and LP (Liquefied petroleum).

These valves are suitable for CSD-1 applications along with on/off control on water heaters, atmospheric boilers, roof top make up air units, power burners and commercial kitchen ranges.