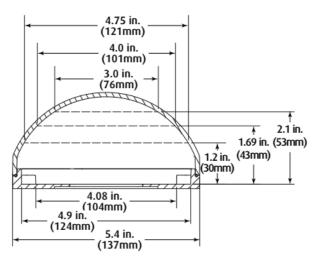

# Flush Mount EPO Cover with Back Plate for Indoor / Outdoor Use

5.4 (W) x 8.15 (H) x 2.8" (D)