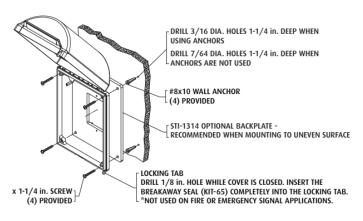

#### **Product Overview**

These indoor/outdoor low profile or dome polycarbonate covers protect devices such as dual action pull stations, keypads for entry systems, intercom stations, emergency buttons, electrical light switches, duplex plugs, etc., without restricting legitimate operation.