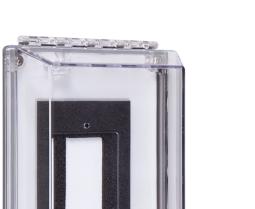

# Flush Mount EPO Cover with Back Plate for Indoor / Outdoor Use

5.4 (W) x 8.15 (H) x 2.8" (D)

### **Product Overview**

These indoor/outdoor low profile or dome polycarbonate covers protect devices such as dual action pull stations, keypads for entry systems, intercom stations, emergency buttons, electrical light switches, duplex plugs, etc., without restricting legitimate operation.