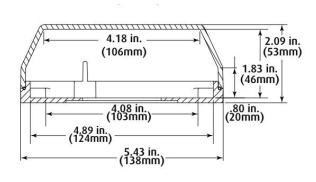

# Flush Mount EPO Cover with Back Plate for Indoor / Outdoor Use

5.4 (W) x 8.15 (H) x 2.8" (D)