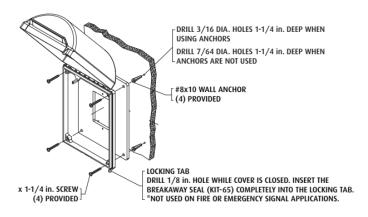

## AGSEPOFMCOVER Datasheet

# Flush Mount EPO Cover with Back Plate for Indoor / Outdoor Use



5.4 (W) x 8.15 (H) x 2.8" (D)



### **Product Overview**

These indoor/outdoor low profile or dome polycarbonate covers protect devices such as dual action pull stations, keypads for entry systems, intercom stations, emergency buttons, electrical light switches, duplex plugs, etc., without restricting legitimate operation.

## Warranty

Three year guarantee against breakage of polycarbonate in normal use (one year on electro mechanical and electrical components).



LIFT HERE



Find out more

### American Gas Safety LLC

www.americangassafety.com

Head office:

6304 Benjamin Road, Suite 502, Tampa, FL 33634

Tel: (727) 608-4375

Email: info@americangassafety.com