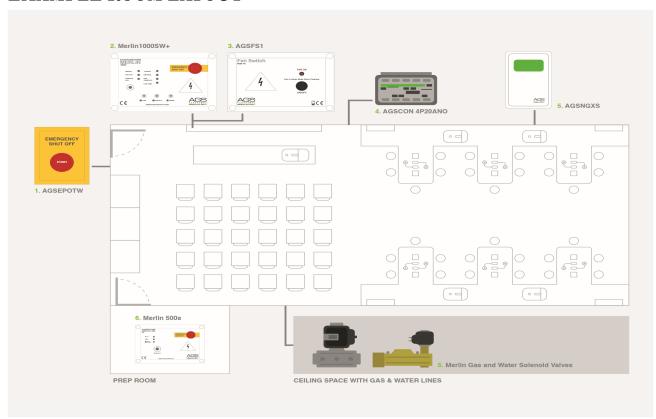

### EXAMPLE ROOM LAYOUT

- 1. AGSEPOTW Emergency Shutdown Button next to main door(s).
- Merlin1000SW+ Gas, Electric & Water Control behind teachers desk.
- 3. AGSFS1 Fan Controller behind teachers desk.
- 4. AGSCON4P20ANO Electrical Contactor(s) in metal enclosure underneath teachers desk.
- 5. AGSNGXS Fuel Gas Sensor (12 inch) from ceiling.
- 6. Merlin Solenoid Valves Gas, Water, Compressed Air, Vacuum \*\*other types available upon request
- 7. Merlin 500S Provide the prep room with an effective way of controlling the utilities such as gas, electric & water with the benefit of keyed authority and emergency shutdown.