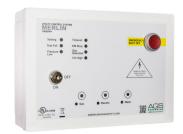

ust on/off control.

The AGS solutions are already protecting hundreds of academic properties across the U.S.

Intuitive and accessible design makes the AGS range easy to specify, easy to install and very user friendly.

Modern components compliment years of industry experience to provide a tidy solution to classroom safety.

Multiple inputs available to adapt the operation of the controllers, including fire alarm shut down and BMS communications.

Gas Safety Systems Utility Control

## **Unique Gas Pressure Proving Technology**



# We are the Leading Manufacturer of Laboratory Utility Control & Gas Shut Off Systems in USA

AGS Merlin 1000S



SINGLE OUTPUT UTILITY CONTROL & GAS PRESSURE PROVING

AGS Merlin 1000S+



DUAL OUTPUT UTILITY CONTROL & GAS PRESSURE PROVING

AGS Merlin 1000SW+



TRIPLE OUTPUT UTILITY CONTROL & GAS PRESSURE PROVING

### EXAMPLE ROOM LAYOUT



- 1. AGSEPOTW Emergency Shutdown Button next to main door(s).
- Merlin1000SW+ Gas, Electric & Water Control behind teachers desk.
- 3. AGSFS1 Fan Controller behind teachers desk.
- 4. AGSCON4P20ANO Electrical Contactor(s) in metal enclosure underneath teachers desk.
- 5. AGSNGXS Fuel Gas Sensor (12 inch) from ceiling.
- 6. Merlin Solenoid Valves Gas, Water, Compressed Air, Vacuum \*\*other types available upon request
- 7. Merlin 500S Provide the prep room with an effective way of controlling the utilities such as gas, electric & water with the benefit of keyed authority and emergency shutdown.

**Gas Safety Systems** 

**Utility Control** 

American Gas Safety, LLC. 6304 Benjamin Road, Suite 502, Tampa, FL