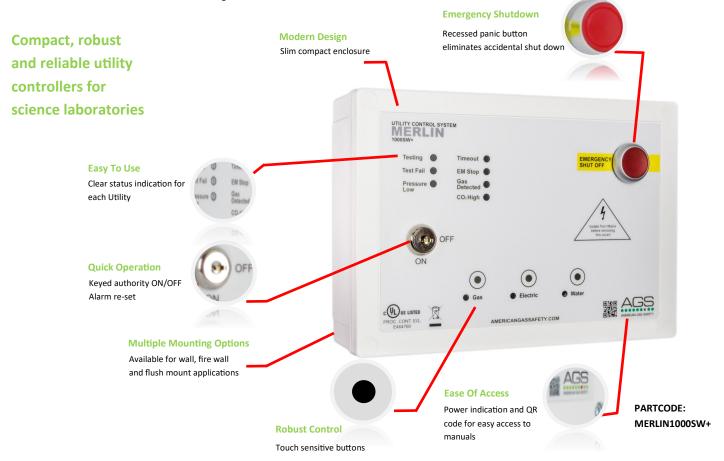

**Science Laboratory Safety Solution** 



Gas, Electric & Water Shut Off for Science Laboratories with optional Gas Leak Detection



#### **Incredibly Easy to Use & Install**







### **UNIQUE PRESSURE PROVING TECHNOLOGY**



The Merlin range of gas pressure proving panels provide safe start up along with low pressure and over pressure safety.

When using gas in a classroom environment, provide more than just on/off control.

The AGS solutions are already protecting hundreds of academic properties across the U.S.

Intuitive and accessible design makes the AGS range easy to specify, easy to install and very user friendly.

Modern components compliment years of industry experience to provide a tidy solution to classroom safety.

Multiple inputs available to adapt the operation of the controllers, including fire alarm shut down and BMS communications.

**Gas Safety Systems** 

**Utility Control** 

## **Unique Gas Pres