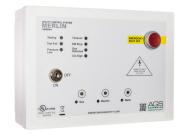

control.

The AGS solutions are already protecting hundreds of academic properties across the U.S.

Intuitive and accessible design makes the AGS range easy to specify, easy to install and very user friendly.

Modern components compliment years of industry experience to provide a tidy solution to classroom safety.

Multiple inputs available to adapt the operation of the controllers, including fire alarm shut down and BMS communications.

**Gas Safety Systems** 

**Utility Control** 

## **Unique Gas Pressure Proving Technology**



# We are the Leading Manufacturer of Laboratory Utility Control & Gas Shut Off Systems in USA

AGS Merlin 1000S



SINGLE OUTPUT UTILITY CONTROL & GAS PRESSURE PROVING

AGS Merlin 1000S+



DUAL OUTPUT UTILITY CONTROL & GAS PRESSURE PROVING

AGS Merlin 1000SW+



TRIPLE OUTPUT UTILITY CONTROL & GAS PRESSURE PROVING

## EXAMPLE ROOM LAYOUT



- 1. AGSEPOTW Emergency Shutdown Button next to main door(s).
- Merlin1000SW+ Gas, Electric & Water Control behind teachers desk.
- 3. AGSFS1 Fan Controller behind teachers desk.
- 4. AGSCON4P20ANO Electrical Contactor(s) in metal enclosure underneath teachers desk.
- 5. AGSNGXS Fuel Gas Sensor (12 inch) from ceiling.
- 6. Merlin Solenoid Valves Gas, Water, Compressed Air, Vacuum \*\*other types available upon request
- 7. Merlin 500S Provide the prep room with an effective way of controlling the utilities such as gas, electric & water with the benefit of keyed authority and emergency shutdown.

**Gas Safety Systems** 

**Utility Control** 

American Gas Safety, LLC. 4500 140<sup>th</sup> Ave N. Suite 101. Cl