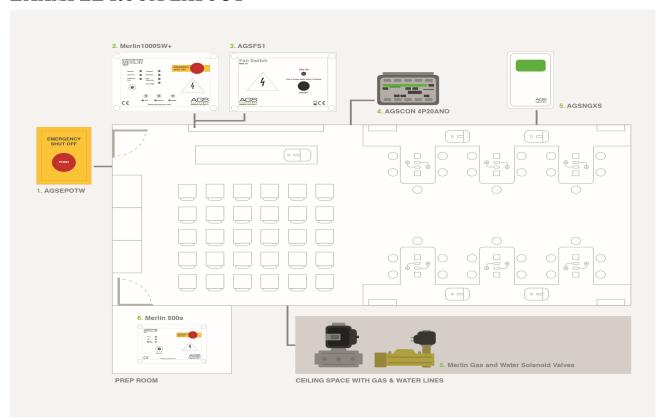

## EXAMPLE ROOM LAYOUT

- 1. AGSEPOTW Emergency Shutdown Button next to main door(s).
- Merlin1000SW+ Gas, Electric & Water Control behind teachers desk.
- 3. AGSFS1 Fan Controller behind teachers desk.
- 4. AGSCON4P20ANO Electrical Contactor(s) in metal enclosure underneath teachers desk.
- 5. AGSNGXS Fuel Gas Sensor (12 inch) from ceiling.
- 6. Merlin Solenoid Valves Gas, Water, Compressed Air, Vacuum \*\*other types available upon request
- 7. Merlin 500S Provide the prep room with an effective way of controlling the utilities such as gas, electric & water with the benefit of keyed authority and emergency shutdown.