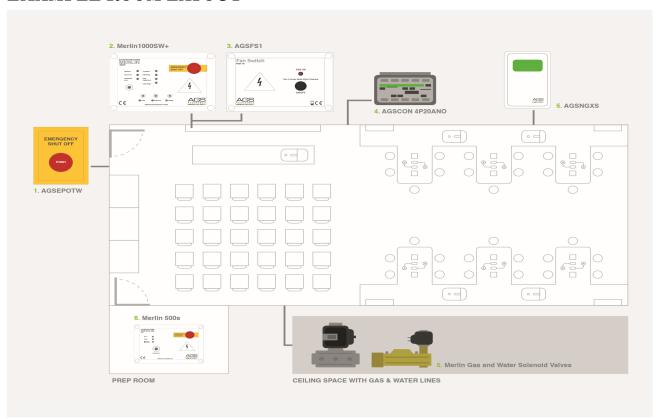

### EXAMPLE ROOM LAYOUT

- 1. AGSEPOTW Emergency Shutdown Button next to main door(s).
- Merlin1000SW+ Gas, Electric & Water Control behind teachers desk.
- 3. AGSFS1 Fan Controller behind teachers desk.
- AGSCON4P20ANO Electrical Contactor(s) in metal enclosure underneath teachers desk.
- 5. AGSNGXS Fuel Gas Sensor (300mm) from ceiling.
- $\hbox{\bf 6. Merlin Solenoid Valves} \ {\rm Gas, Water, Compressed \ Air, Vacuum ** other types available upon request }$
- 7. Merlin 500S Provide the prep room with an effective way of controlling the utilities such as gas, electric & water with the benefit of keyed authority and emergency shutdown.