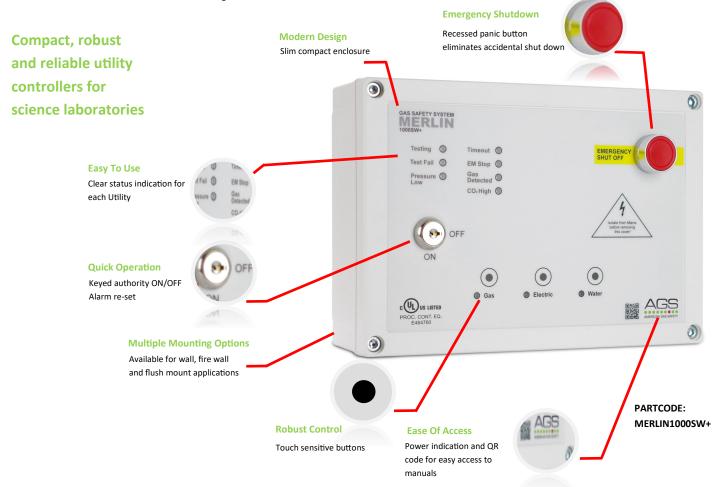

### **UNIQUE PRESSURE PROVING TECHNOLOGY**

The Merlin range of gas pressure proving panels provide safe start up along with low pressure and over pressure safety.

When using gas in a classroom environment, provide more than just on/off control.

## **Unique Gas Pressure Proving Technology**