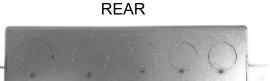

#### Installation

Bracket allows electrical wires to be pulled before installing the Merlin controller

Bracket comes with knock outs for conduit top and bottom. Use mounting hardware to secure the bracket in place. Note: additional holes may be drilled through the bracket to ease installation.