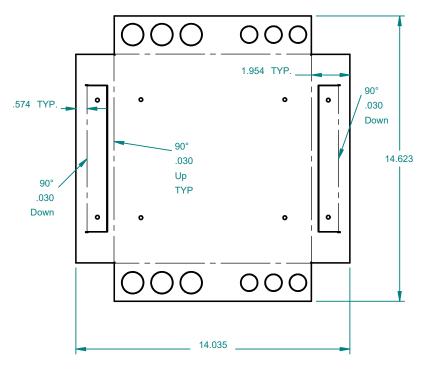

ol Panel. This allows the Merlin Panel to be installed at a later date during the project. The bracket is designed for both CMU block work installs and for Stud or Framed walls installs. Fold out the wing brackets for the Stud or Framed wall type installs, leave them in place for a CMU block install.

## **Key Features**

- The bracket is manufactured from 16 gauge galvanized steel with bend out wings and conduit connectors.
- Comes with locations stud threads for the Merlin controller to be secured to the bracket.
- There is a 1.5inch gap between the Merlin controller and the perimeter of the flush mount bracket, located at the top and bottom to ease the installation of the conduit and the Merlin controller.
- Bracket can be surrounded by a fire blanket prior to installation if required





## **Dimensions**

#### Installation

Bracket allows electrical wires to be pulled before installing the Merlin controller





Bracket comes with knock outs for conduit top and bottom. Use mounting hardware to secure the bracket in place. Note: additional holes may be drilled through the bracket to ease installation.



Merlin panel is secured in place with provided hardware. Space above and beneath the Merlin panel allows for easier installation of conduit connectors.



Fold out wing brackets for framed installation. The wings provide a  $\frac{1}{2}$ " space to allow for drywall install.



FRONT

#### Flush With Finished Surface

Install the bracket so that the leading edge is flush with the finished surface. This will allow the Merlin panels fascia to be proud of the finished sur