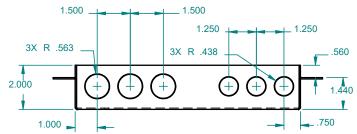

Panel. This allows the Merlin Panel to be installed at a later date during the project. The bracket is designed for both CMU block work installs and for Stud or Framed walls installs. Fold out the wing brackets for the Stud or Framed wall type installs, leave them in place for a CMU block install.

## **Key Features**

- The bracket is manufactured from 16 gauge galvanized steel with bend out wings and conduit connectors.
- Comes with locations stud threads for the Merlin controller to be secured to the bracket.
- There is a 1.5inch gap between the Merlin controller and the perimeter of the flush mount bracket, located at the top and bottom to ease the installation of the conduit and the Merlin controller.
- Bracket can be surrounded by a fire blanket prior to installation if required





## **Dimensions**

#### Installation

Bracket allows electrical wires to be pulled before installing the Merlin controller





Bracket comes with knock outs for conduit top and bottom. Use mounting hardware to secure the bracket in place. Note: additional holes may be drilled through the bracket to ease installation.



Merlin panel is secured in place with provided hardware. Space above and beneath the Merlin panel allows for easier installation of conduit connectors.



Fold out wing brackets for framed installation. The wings provide a  $\frac{1}{2}$ " space to allow for drywall install.



FRONT

#### Flush With Finished Surface

Install the bracket so that the leading edge is flush with the finished surface. This will allow the Merlin panels fascia to be proud of the finished surfa