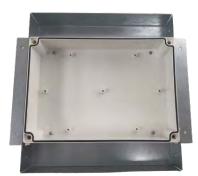

## **Key Features**

- The bracket is manufactured from 16 gauge galvanized steel with bend out wings and conduit connectors.
- Comes with locations stud threads for the Merlin controller to be secured to the bracket.
- There is a 1.5inch gap between the Merlin controller and the perimeter of the flush mount bracket, located at the top and bottom to ease the installation of the conduit and the Merlin controller.
- Bracket can be surrounded by a fire blanket prior to installation if required

#### IMPORTANT

The Flush Mount Kit comes with a decorative surround strip that covers the gap between the bracket and the Merlin Panel. The surround is ¼" thick white HDPE plastic and is secured in place with construction adhesive. Allow 2+1/4in perimeter around the Merlin panel install to accept the decorative surround.