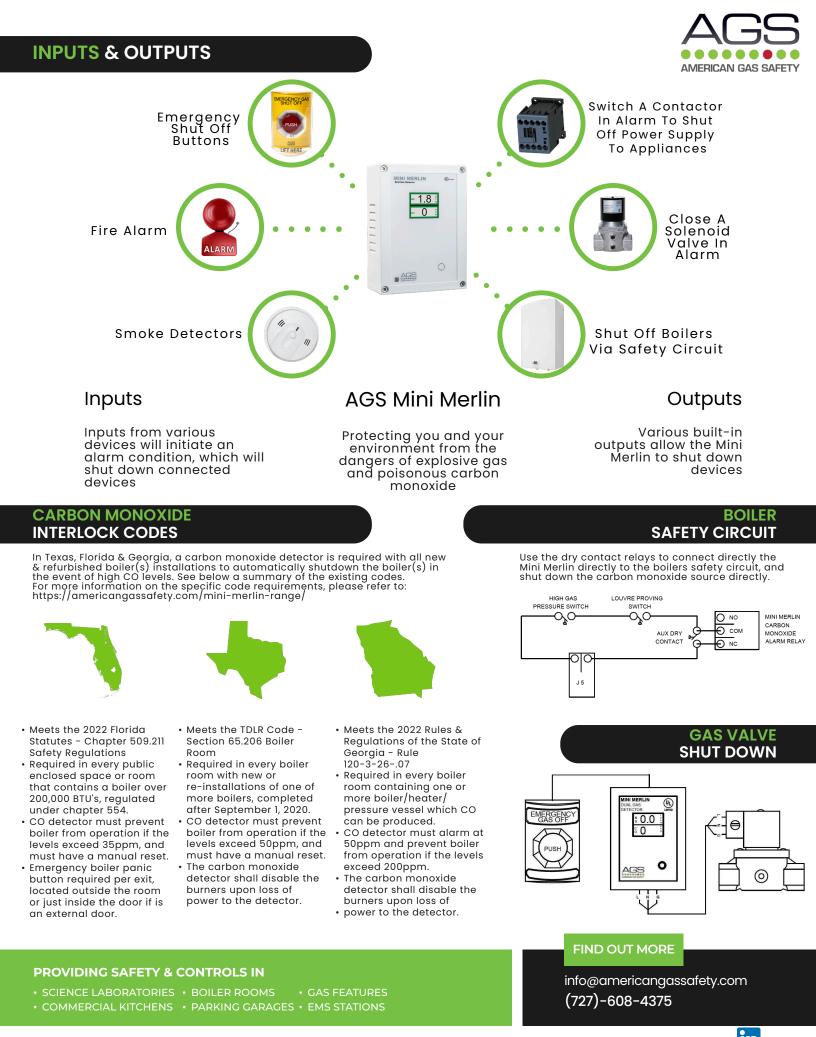

# **Plug & Play**

Pre-programmed inputs & outputs for fast and easy installation

reset after an alarm state

**Automatic Emergency** 

Boiler and/or gas supply

detected, emergency panic & fire alarm activation

**Manual Reset** Touch button for manual

or upon start-up

shutdown in alarm i.e. gas

Shutdown

**Requirements** Carbon monoxide interlock code in Texas, Florida & Georgia

#### **BMS & Fire Panel**

**Connectivity** Outputs available to BMS systems via the controllers dry contacts

UL 61010 Listed Controlled

•

# **AUTOMATIC SHUTDOWN**

0.0

0

The Mini Merlin is designed to shut off the source of a carbon monoxide or combustible gas leak via gas valve shut down, boiler safety circuits, or an electrical contactor.

#### **PROVIDING SAFETY & CONTROLS IN**

 SCIENCE LABORATORIES 
BOILER ROOMS GAS FEATURES COMMERCIAL KITCHENS 
PARKING GARAGES 
EMS STATIONS

000