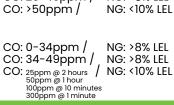

# **ALARM LEVEL THRESHOLDS**

AGSCH4CO-35 GOOD PRE ALARM ALARM

AGSCH4CO-50 GOOD PRE ALARM ALARM

AGSCH4CO-TWA GOOD PRE ALARM ALARM

NG: <8% LEL

NG: >8% LEL

NG: <10% LEL

NG: <8% LEL

NG: >8% LEL

NG: <10% LEL

#### **FIND OUT MORE**

info@americangassafety.com (727) - 608 - 4375

CO: 0-19ppm /

CO: >35ppm /

CO: 0-19ppm /

CO: 25-49ppm /

CO: 25-34ppm /

6304 Benjamin Road, Suite 502, Tampa, FL