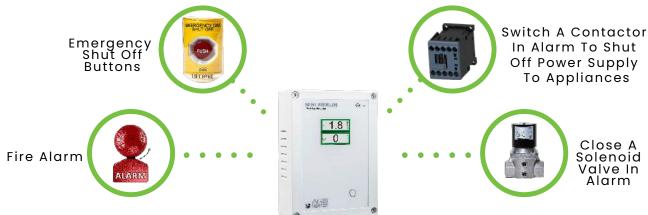

# Inputs

Inputs from various dévices will initiate an alarm condition, which will shut down connected devices

# **Outputs**

Various built-in outputs allow the Mini Merlin to shut down devices

## **GAS VALVES SHUTDOWN**

Fire Alarm

If the fire alarm is activated, the Mini Merlin will close the gas solenoid valve

Panic Button

If the emergency panic button activated, the Mini Merlin will close the gas solenoid valve

Gas Detection

When gases reach dangerous levels, it will automatically close the valve

Gas Solenoid Valve

120VAC normally closed gas solenoid valve for safety shut off