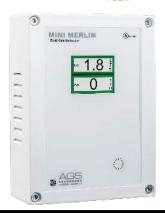

## **Meets Code** Requirements

easy installation

**Manual Reset** 

or upon start-up

Plug & Play

Emergency gas shutown and hazardous gas detection

Clear TFT sreen displays status indications & live gas detector values

# **AUTOMATIC SHUTDOWN**

The Mini Merlin is designed to shut off the source of a carbon monoxide or combustible gas leak via gas valve shut down, or an electrical contactor. The Mini Merlin can also recieve inputs from fire alarms and remote panic buttons to provide additional shutdown methods.