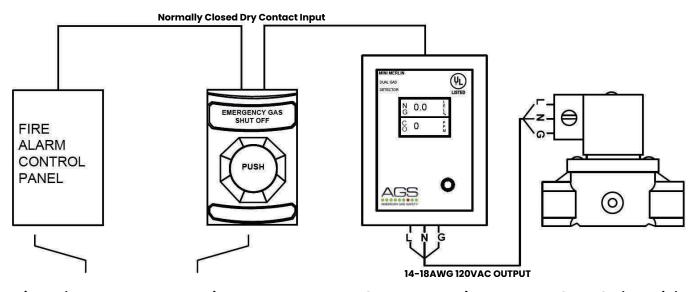

# **AUTOMATIC SHUTDOWN**

The Mini Merlin is designed to shut off the source of a carbon monoxide or combustible gas leak via gas valve shut down, or an electrical contactor. The Mini Merlin can also recieve inputs from fire alarms and remote panic buttons to provide additional shutdown methods.

# **AGS Mini Merlin**

Add in the Mini Merlin as a relay panel between your emérgency shut off ánd fire alarm, get the added benefits of combustible gas detection and simply the wiring.

## **GAS VALVES SHUTDOWN**

Fire Alarm

If the fire alarm is activated, the Mini Merlin will close the gas solenoid valve

Panic Button

If the emergency panic button activated, the Mini Merlin will close the gas solenoid valve

Gas Detection

When gases reach dangerous levels, it will automatically close the valve

Gas Solenoid Valve

120VAC normally closed gas solenoid valve for safety shut off