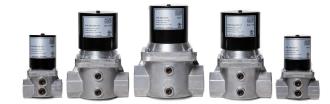

# GAS VALVES SHUTDOWN

### **AUTOMATIC SHUTDOWN**

The Mini Merlin is designed to shut off the source of a carbon monoxide or combustible gas leak via gas valve shut down, boiler safety circuits, or an electrical contactor.