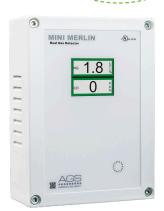

### **Easy To Use**

Clear TFT sreen displays status indications & live gas detector values

### Alarm Level 1 - Pre Alarm Warning

Methane / LPG Carbon Monoxide (CO)

< 8% LEL < 20ppm

Alarm Level 2 - Full Alarm

Methane / LPG

Carbon Monoxide (CO)

< 10% LEL

< 20ppm @ 2 hours

< 50ppm @ 1 hour

< 100ppm @ 10 minutes

< 300ppm @ 1 minute