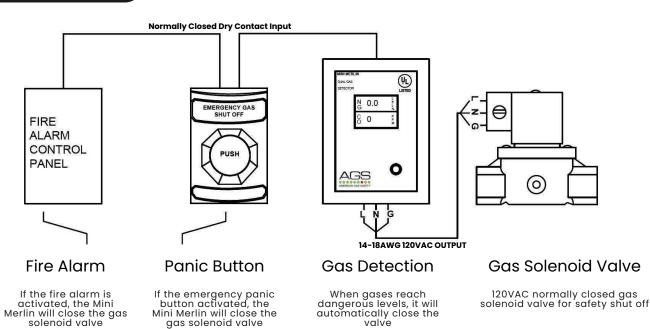

### **INPUTS & OUTPUTS**

### Inputs

Inputs from various devices will initiate an alarm condition, which will shut down connected devices

## Outputs

Various built-in outputs allow the Mini Merlin to shut down devices

# GAS VALVES SHUTDOWN