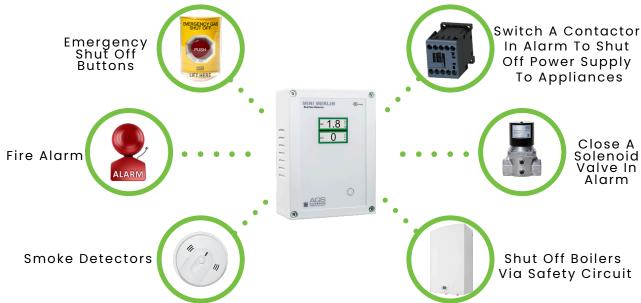

### **INPUTS & OUTPUTS**

### Inputs

Inputs from various devices will initiate an alarm condition, which will shut down connected devices

## Outputs

Various built-in outputs allow the Mini Merlin to shut down devices

#### **Automatic Emergency Shutdown**

Boiler and/or gas supply shutdown in alarm i.e. gas detected, emergency panic & fire alarm activation

reset after an alarm state

#### **BMS & Fire Panel**

**Connectivity** Outputs available to BMS systems via the controllers dry contacts

**Manual Emergency** Gas Shutdown

Use with a twist release

panic button to manually shut off the gas supply in