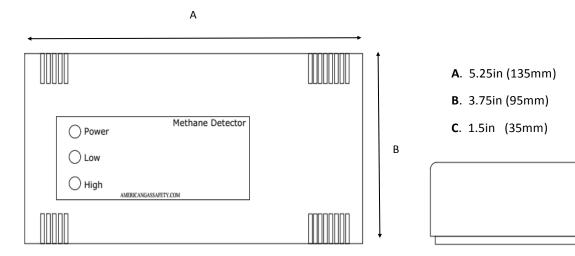

## **Technical Specifications**

| Power Supply                | 7-30VDC, 80mA Max from Merlin Control Panel               |
|-----------------------------|-----------------------------------------------------------|
| Gas Sensor                  | Passive Semiconductor type sensor                         |
| Measuring Range             | 300-10000 ppm                                             |
| Positioning of gas detector | 12inch from ceiling                                       |
| Warm up time for turning-on | 1 minute                                                  |
| Low Level Alarm (Pre Alarm) | 0.4% by volume                                            |
| High Level Alarm            | 0.5% by volume                                            |
| Volt free relay output      | 240VAC 500mA, 30VDC 2A switching current (resistive load) |
| Net weight                  | 180g                                                      |
| Installation                | Wall Mountable Single Gang Rough In Box                   |
| Standards / Approvals       | CE, UL                                                    |

## Installation

18/4 AWG cable - Power 12v max - Signal Dry Contact

 $Coverage - 10m^2 (110ft^2)$ 

Avoid drafts - Mount above head height 12 inches form ceiling - Avoid high temperatures

Wire multiple Detectors as per manufacturer's wiring instructions.