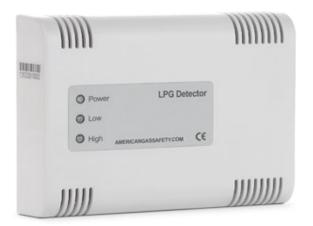

## **Merlin LPG Detector**

## Description

The XS range of AGS detectors work in combination with the AGS Merlin range of Gas Detection panels and Utility Controllers. Passive, semiconductor type sensor for industrial and commercial indoor applications. Compact, modern, digital design makes the units aesthetically pleasing and easy to install.

## Application

Monitors boiler rooms, mechanical rooms, kitchens, hospitality and other commercial spaces involving Liquid Petroleum Gas (LPG). The XS range of detectors signal AGS Merlin controllers that an alarm condition has occurred. The detectors are suitable for all indoor applications and can be mounted onto single gang rough in box or directly onto a junction box.