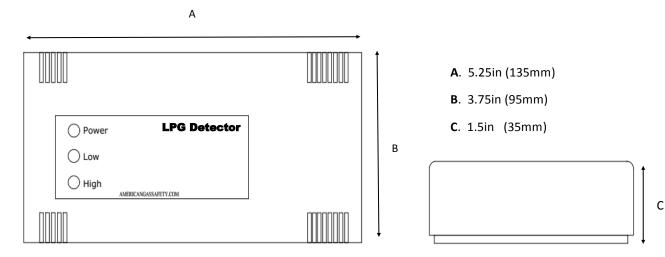

### Installation

18/4 AWG cable - Power 12v max - Signal Dry Contact

 $Coverage - 10m^2 (110ft^2)$ 

Avoid drafts - Mount above head height 12 inches form ceiling - Avoid high temperatures

Wire multiple Detectors as per manufacturer's wiring instructions.