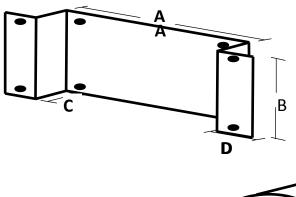

## Dimensions

B = 5.5"

A = 7.1"

D = 3.3

C = 1.3"

D = 0.78"

The wings of the bracket are designed to be mounted on to the drywall of the finished surface. If the finished surface is other than drywall the depth of installation should be calculated to compensate for the finished surface.