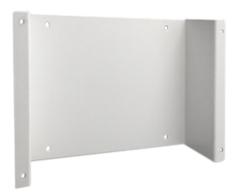

# **Flush Mounting Bracket**

### Description

The Installation Bracket design provides a carriage for the Merlin controller. Leaving the fascia plate proud of the finished surface. Care is to be taken when installing the brackets on different surfaces.

The intended finished surface depth must be taken into account when mounting the bracket. A decorative strip is provided as part of the bracket kit. This decorative strip will hide the wings of the bracket and any hardware used to install the bracket.