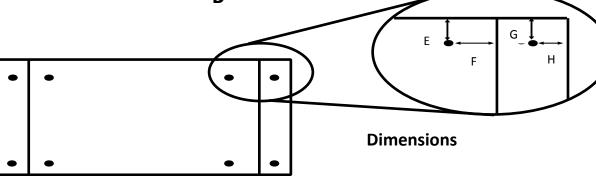

#### Model: **AGSFMK500** Technical Specification Sheet 2018

# **Flush Mounting Bracket**





### Description

The Installation Bracket design provides a carriage for the Merlin controller. Leaving the fascia plate proud of the finished surface. Care is to be taken when installing the brackets on different surfaces.

The intended finished surface depth must be taken into account when mounting the bracket. A decorative strip is provided as part of the bracket kit. This decorative strip will hide the wings of the bracket and any hardware used to install the bracket.

## **Technical Specifications**

## Dimensions



B = 5.5"

A = 7.1"

D = 3.3

C = 1.3"

D = 0.78"



The wings of the bracket are designed to be mounted on to the drywall of the finished surface. If the finished surface is other than drywall the depth of installation should be calculated to compensate for the finished surface.

 $E = 1/2'' \quad \Box -$ 

F = 15/16"

G = 5/8"

H = 7/16"