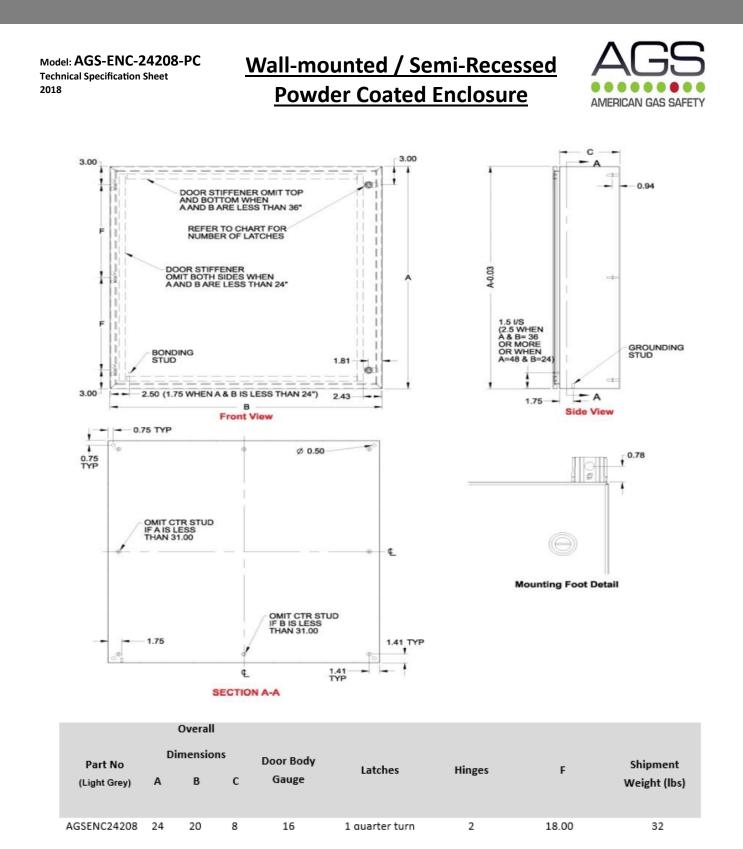

Model: AGS-ENC-24208-PC Technical Specification Sheet 2018

# Wall-mounted / Semi-Recessed Powder Coated Enclosure

#### Construction

- > Formed 16 gauge steel.
- > Smooth, continuously welded seams ground smooth.
- > Formed lip on enclosure to exclude flowing liquids and contaminants.
- > Door latches feature the added safety of quarter turn slot requiring use of tool for opening.
- > Doors may be easily removed for modifications and are interchangeable.
- > Includes hardware kit with panel mounting nuts and sealing washers for wall mounting holes.
- > Bonding stud provided on door and grounding stud installed in enclosure.