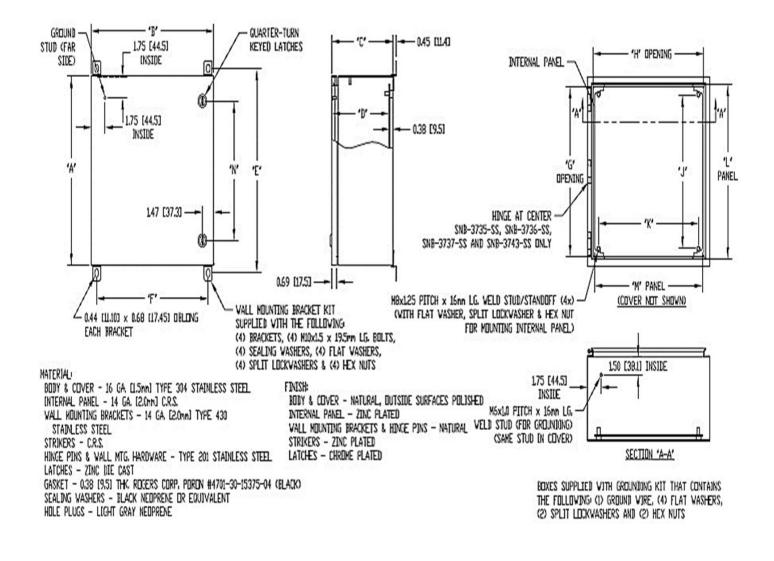

## Wall-Mounted / Semi-Recessed Powder Coated Enclosure

| 'A'   | 'B'   | 'C'   | 'D'     | 'E'     | 'F'   | 'G'     | Ϋ́Η΄    | 'J'   | 'К'   | 'L'   | 'M'   | <u>'N'</u> |
|-------|-------|-------|---------|---------|-------|---------|---------|-------|-------|-------|-------|------------|
| 15.75 | 15.75 | 7.87  | 7.29    | 17.02   | 14.29 | 14.16   | 14.16   | 12.80 | 12.80 | 14.37 | 13.78 | 11.62      |
| (400) | (400) | (200) | (185.1) | (432.3) | (363) | (359.6) | (359.6) | (325) | (325) | (365) | (350) | (295)      |