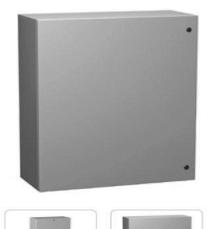

# Wall-Mounted / Semi-Recessed Powder Coated Enclosure

### Description

> Impressive styling features like hidden hinges, attractive latching systems make the Eclipse a suitable addition to any high- tech equipment installation.

> A wide range of sizes and practical accessories make this product line a complete package.

- > Continuous seam welded 16 gauge steel or stainless steel construction
- > Hinged cover clamps to the base with keyed quarter turn latch for a watertight seal
- > External mounting brackets allow box to be mounted on a wall or panel without having to remove the cover and exposing internal components to the environment
- > Bonding studs for grounding are provided on base and door
- > Internal panel and hardware included
- > Easily machined and modified to your particular requirements
- > Rigid door design
- > Continues gasket
- > Bar folded flange to enhance seal performance
- > Additional rubber washer inside mounting brackets to enhance water resistant seal
- > Added locks in larger size enclosures