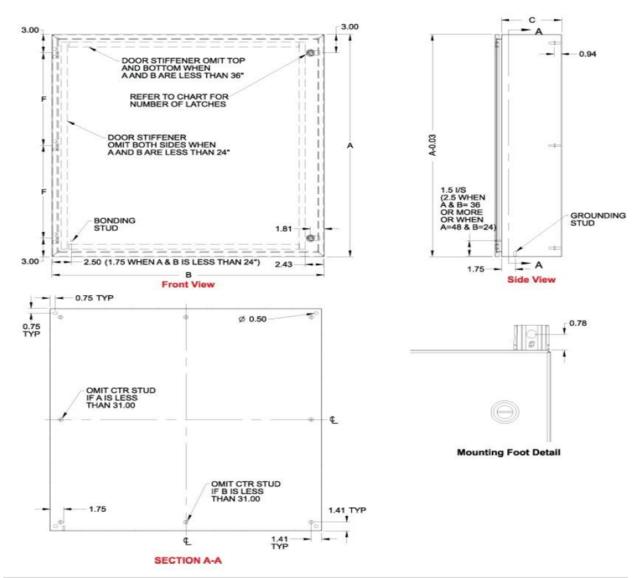

#### Construction

- > Formed 16 gauge steel.
- > Smooth, continuously welded seams ground smooth.
- > Formed lip on enclosure to exclude flowing liquids and contaminants.
- > Door latches feature the added safety of quarter turn slot requiring use of tool for opening.
- > Doors may be easily removed for modifications and are interchangeable.
- > Includes hardware kit with panel mounting nuts and sealing washers for wall mounting holes.
- > Bonding stud provided on door and grounding stud installed in enclosure.

# Wall-mounted / Semi-Recessed Powder Coated Enclosure

|                         |             |            | Overall |       |           |               |        |              |          |
|-------------------------|-------------|------------|---------|-------|-----------|---------------|--------|--------------|----------|
| Part No<br>(Light Grey) | Part No     | Dimensions |         |       | Door Body | Latches       | Hingas | r            | Shipment |
|                         | Α           | В          | С       | Gauge | Lattines  | Hinges        | •      | Weight (lbs) |          |
|                         |             |            |         |       |           |               |        |              |          |
|                         | AGSENC16126 | 16         | 12      | 6     | 16        | 1quarter turn | 2      | 10.00        | 16       |