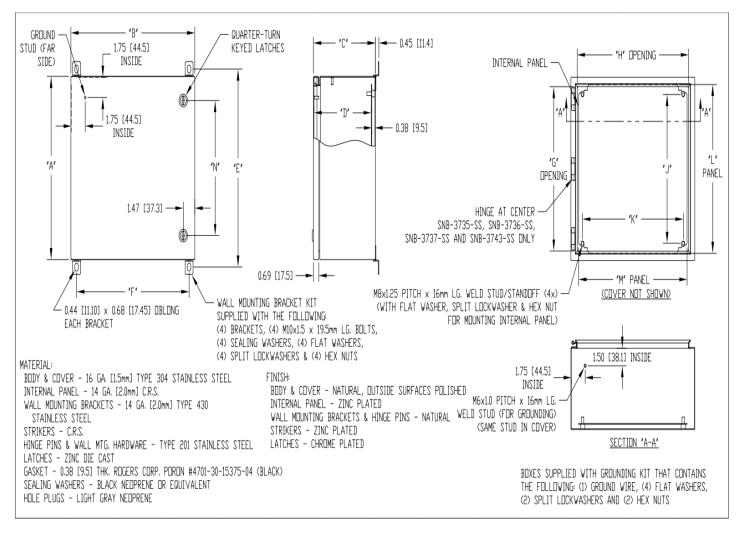

# Wall-Mounted / Semi-Recessed Powder Coated Enclosure

| 'A'   | 'B'   | 'C'   | 'D'     | 'E'     | 'F'   | 'G'     | 'H'     | 'J'   | 'K'   | 'L'   | 'M'   | 'N'   |
|-------|-------|-------|---------|---------|-------|---------|---------|-------|-------|-------|-------|-------|
| 11.81 | 11.81 | 5.91  | 5.33    | 13.08   | 10.35 | 10.22   | 10.22   | 8.86  | 8.86  | 10.43 | 9.84  | 7.68  |
| (300) | (300) | (150) | (135.4) | (332.3) | (263) | (259.6) | (259.6) | (225) | (225) | (265) | (250) | (195) |