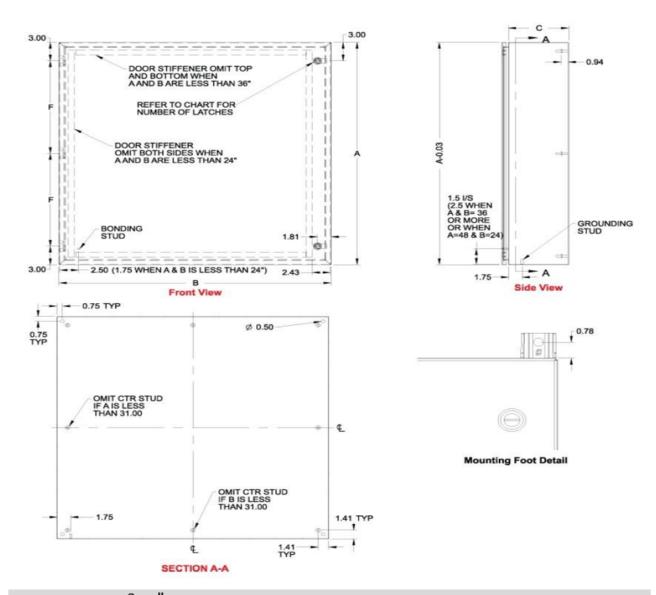

#### Construction

- > Formed 16 gauge steel.
- > Smooth, continuously welded seams ground smooth.
- > Formed lip on enclosure to exclude flowing liquids and contaminants.
- > Door latches feature the added safety of quarter turn slot requiring use of tool for opening.
- > Doors may be easily removed for modifications and are interchangeable.
- > Includes hardware kit with panel mounting nuts and sealing washers for wall mounting holes.
- > Bonding stud provided on door and grounding stud installed in enclosure.

# Wall-mounted / Semi-Recessed Powder Coated Enclosure

|              | Overall              |    |   |           |                |        |      |              |
|--------------|----------------------|----|---|-----------|----------------|--------|------|--------------|
| Part No      | Dimensions<br>ort No |    |   | Door Body | Latches        | Hinges | E    | Shipment     |
| (Light Grey) | Α                    | В  | С | Gauge     | Eutenes        | imiges | ·    | Weight (lbs) |
|              |                      |    |   |           |                |        |      |              |
| AGSENC12126  | 12                   | 12 | 6 | 16        | 1 quarter turn | 2      | 6.00 | 12           |