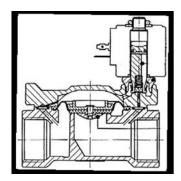

## **Product Overview**

Model #SOLVLV34 2-way, internally piloted, normally closed solenoid valve

| 3/4"             | 3/4"      |                   | 9.80             | 120 VAC            | 8 Watts     |                 | 2-230 psi |
|------------------|-----------|-------------------|------------------|--------------------|-------------|-----------------|-----------|
| Pipe Size (Inch) | Orifice S | ize (Inch)        | Flow Factor (CV) | Voltage (AC)       | Wattage (W) |                 | Pressure  |
| EPDM/NSF         |           | 14°–280° F        |                  | Cable Grip DIN     |             | Portable Water  |           |
| Sealing Material |           | Temperature Range |                  | Connector Supplied |             | Medium Examples |           |

Note: The valve pictured above is with a simple coil, which may or may not reflect the exact specifications of the this particular build.