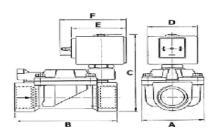

#### **Valve Dimensions**

| Valve Width (A):  | 2 9/16"  |
|-------------------|----------|
| Valve Length (B): | 4 3/32"  |
| Valve Height (C): | 4 1/8"   |
| Coil Width (D):   | 1 3/16"  |
| Coil Length (E):  | 1 21/32" |
| Coil Length (F):  | 2 1/8"   |