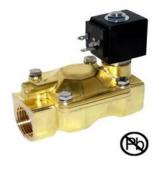

## **Product Overview**

Model #SOLVLV34 2-way, internally piloted, normally closed solenoid valve

| 3/4"             | 3/4"      |                   | 9.80             | 120 VAC            | 8 Watts     |                 | 2-230 psi |
|------------------|-----------|-------------------|------------------|--------------------|-------------|-----------------|-----------|
| Pipe Size (Inch) | Orifice S | ize (Inch)        | Flow Factor (CV) | Voltage (AC)       | Wattage (W) |                 | Pressure  |
| EPDM/NSF         |           | 14°–280° F        |                  | Cable Grip DIN     |             | Portable Water  |           |
| Sealing Material |           | Temperature Range |                  | Connector Supplied |             | Medium Examples |           |

Note: The valve pictured above is with a simple coil, which may or may not reflect the exact specifications of the this particular build.