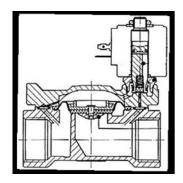

## **Product Overview**

Model #SOLVLV112 2-way, internally piloted, normally closed solenoid valve

| 1 1/2"           | 1 1/2"              |                   | 36.00            | 120 VAC            | 8 Watts     |                 | 2-150psi |
|------------------|---------------------|-------------------|------------------|--------------------|-------------|-----------------|----------|
| Pipe Size (Inch) | Orifice Size (Inch) |                   | Flow Factor (CV) | Voltage (AC)       | Wattage (W) |                 | Pressure |
| EPDM/NSF         |                     | 14°–280° F        |                  | Cable Grip DIN     |             | Portable Water  |          |
| Sealing Material |                     | Temperature Range |                  | Connector Supplied |             | Medium Examples |          |

Note: The valve pictured above is with a simple coil, which may or may not reflect the exact specifications of the this particular build.

**Gas Safety Systems** 

**Utility Control**