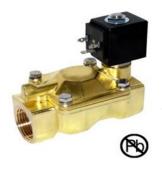

## **Product Overview**

Model #SOLVLV112 2-way, internally piloted, normally closed solenoid valve

| 1 1/2"           | 1 1/2"              |                   | 36.00            | 120 VAC            | 8 Watts     |                 | 2-150psi |
|------------------|---------------------|-------------------|------------------|--------------------|-------------|-----------------|----------|
| Pipe Size (Inch) | Orifice Size (Inch) |                   | Flow Factor (CV) | Voltage (AC)       | Wattage (W) |                 | Pressure |
| EPDM/NSF         |                     | 14°–280° F        |                  | Cable Grip DIN     |             | Portable Water  |          |
| Sealing Material |                     | Temperature Range |                  | Connector Supplied |             | Medium Examples |          |

Note: The valve pictured above is with a simple coil, which may or may not reflect the exact specifications of the this particular build.

**Gas Safety Systems** 

**Utility Control**