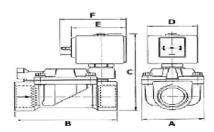

#### **Valve Dimensions**

| Valve Width (A):  | 3 78"    |
|-------------------|----------|
| Valve Length (B): | 5 21/32" |
| Valve Height (C): | 4 15/16" |
| Coil Width (D):   | 1 3/16"  |
| Coil Length (E):  | 1 21/32" |
| Coil Length (F):  | 2 1/8"   |