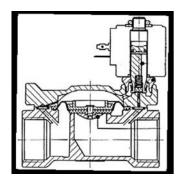

Note: The valve pictured above is with a simple coil, which may or may not reflect the exact specifications of the this particular build.