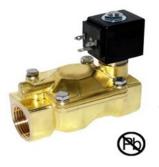

Note: The valve pictured above is with a simple coil, which may or may not reflect the exact specifications of the this particular build.