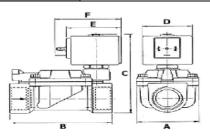

#### **Valve Dimensions**

| Valve Width (A):  | 3 78"    |
|-------------------|----------|
| Valve Length (B): | 5 21/32" |
| Valve Height (C): | 4 15/16" |
| Coil Width (D):   | 1 3/16"  |
| Coil Length (E):  | 1 21/32" |
| Coil Length (F):  | 2 1/8"   |