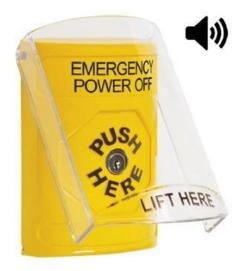

## **Description**

The AGS-EPOKLA, multipurpose push button to be used for a wide range of applications commonly used with the AGS Merlin range of gas safety systems.

The AGS—EPOKLA is a key re-set, flush mounted and comes with a clear protective cover to prevent accidental activations. It also has a Audible alarm if the protective shield is opened.

### **Key Features**

- > Protects against vandalism, accidental damage, dust and grime
- > Audible Alarm on shield
- > Indoor use only
- > Key Lock Release Reset
- > ADA Compliant

#### Design

> Unique, curved design helps protect against accidental activation.