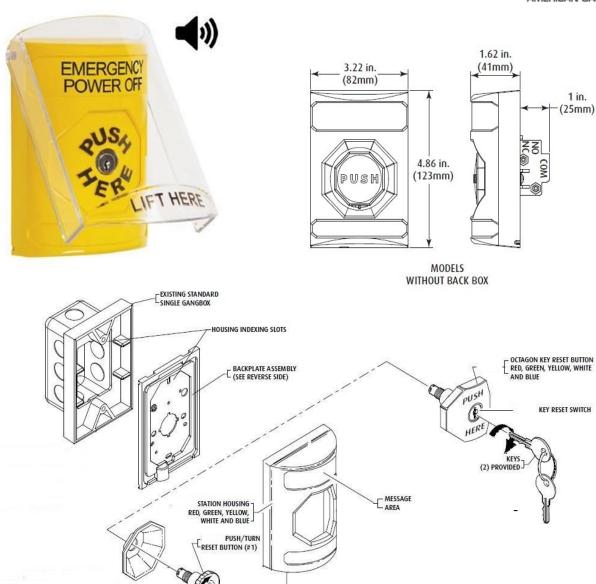

## **Description**

The AGS-EPOKLA, multipurpose push button to be used for a wide range of applications commonly used with the AGS Merlin range of gas safety systems.

The AGS—EPOKLA is a key re-set, flush mounted and comes with a clear protective cover to prevent accidental activations. It also has a Audible alarm if the protective shield is opened.

### **Key Features**

- > Protects against vandalism, accidental damage, dust and grime
- > Audible Alarm on shield
- > Indoor use only
- > Key Lock Release Reset
- > ADA Compliant

#### Construction

- > Station housing moulded of tough polycarbonate.
- > UL Listed to U.S. and Canadian safety standards.

#### Installation

- > 5VA flammability rating on back plate and spacer.
- > Typical working properties of polycarbonate are -40° to 250°F (-40° to 121°C).
- > Polycarbonate complies with FDA regulations for food contact applications.

#8-32 x 3/8 in. BUTTON HEAD SCREW (1) PROVIDED