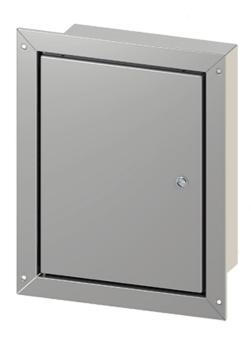

## **Flush Mount Enclosure**

### 30in x 24in x 8in

# **Specifications:**

- 16 gauge steel
- Seams continuously welded and ground smooth
- Corner-formed doors
- Simple easy-to-remove and install hinge pins with built-in captivation clip
- High-torque threadless studs and fasteners on door
- Minimum-width body flange provides maximum door opening (210 degrees)
- Door opens 210 degrees
- External formed body flange
- Panel mounting studs fit optional panels and other accessories
- Mounting holes in back of body for optional external wall-mount brackets
- Removable door with hidden hinges for clean, aesthetic appearance
- Seamless foam-in-place gasket
- Quarter-turn slotted latch(es)
- Grounding stud on body; bonding provision on door
- Hardware kit with panel mounting nuts, panel grounding hardware and sealing washers
- Installation instructions provided
- Flush-Mount models have a mounting frame that extends completely around the enclosure