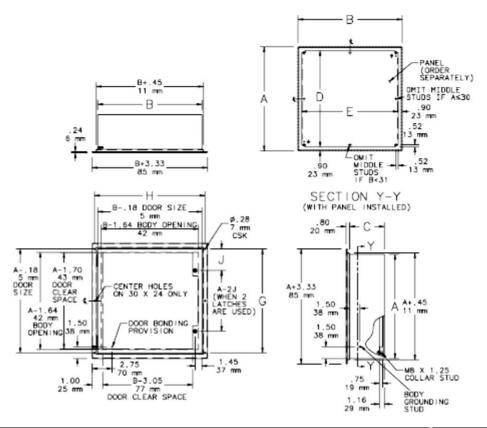

| AxBxC in./mm                            | Finish            | Door Ga. | Body Ga. | CONCEPT Panel | CONCEPT<br>Panel | Dx E<br>in./mm             | Gx H<br>in./mm             | Latches qty. | Latches style | J<br>in./mm |
|-----------------------------------------|-------------------|----------|----------|---------------|------------------|----------------------------|----------------------------|--------------|---------------|-------------|
| 30.00 x 24.00 x 8.00<br>762 x 610 x 203 | RAL 7035 Lt. Gray | 14       | 16       | CP3024        | CP3024G          | 28.20 x 22.20<br>716 x 564 | 30.75 x 26.25<br>781 x 667 | 2            | Quarter-turn  | 5.00<br>127 |