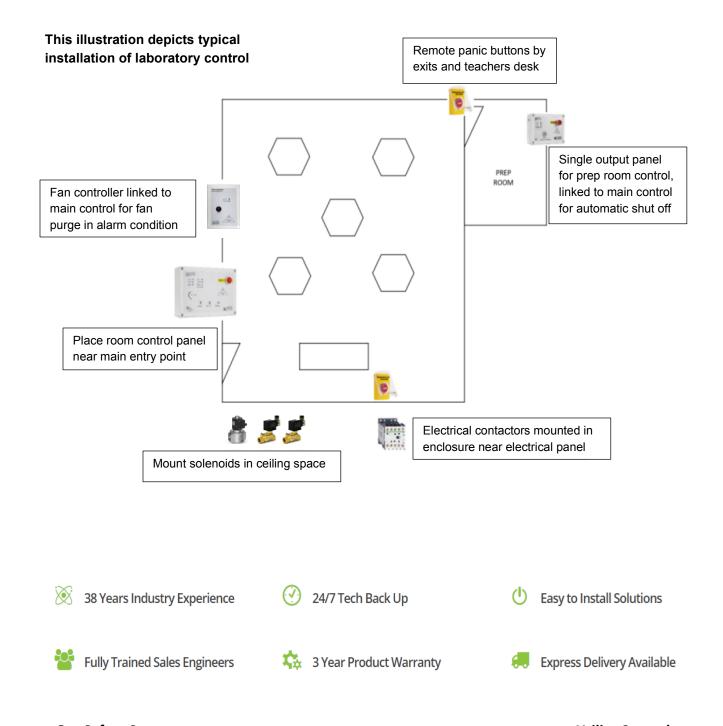

## **Educational Laboratory Control**

- > Gas, Electric & Water Control
- > Key switch and touch sensors gives teacher complete control over the services
- > Unique Safe Start-Up procedure τω tests for gas leaks
- > Clear LED display for system indications
- > Time out facility protects the building out of hours
- Compatible with both BMS and fire alarm systems
- > Straightforward to install, can be easily adjusted to the user's requirements
- > Flush mount and Exposed installation available
- > UL listed for Laboratory Spaces 61010