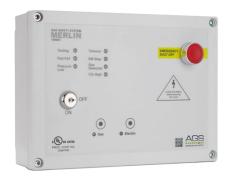

## **Educational Laboratory Control**

- > Gas, Electric & Water Control
- > Key switch and touch sensors gives teacher complete control over the services
- > Unique Safe Start-Up procedure τω tests for gas leaks
- > Clear LED display for system indications
- > Time out facility protects the building out of hours
- Compatible with both BMS and fire alarm systems
- > Straightforward to install, can be easily adjusted to the user's requirements
- > Flush mount and Exposed installation available
- > UL listed for Laboratory Spaces 61010

MODERN DIGITAL DESIGN – LESS MECHANICAL COMPONENTS, SERVICING & BREAKDOWNS
GAS PRESSURE PROVING TECHNOLOGY – HIGH AND LOW GAS PRESSURE SHUT OFF
GAS DETECTION – BUILT IN ADJUSTABLE UTILITY TIMEOUT FACILITY
PROVEN TECHNOLOGY – OVER 100,00 INSTALLS
UNIQUE – SAFE START-UP FEATURE
3 YEAR WARRANTY

**DUAL OUTPUT UTILITY CONTROL** 

TRIPLE OUTPUT UTILITY CONTROL

**Gas Safety Systems** 

**Utility Control** 

American Gas Safety, LLC. 4500 140th Ave N. Suite 101. Clearwater, FL 33672 T.(727) 608-4375 F.(727) 538-4237 www.americangassafety.com