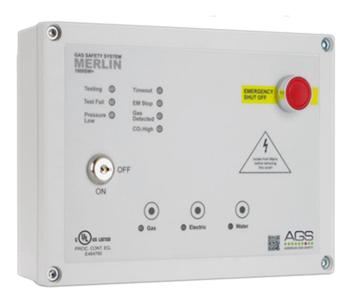

## **Educational Laboratory Control**

- > Gas, Electric & Water Control
- > Key switch and touch sensors gives teacher complete control over the services
- > Unique Safe Start-Up procedure τω tests for gas leaks
- > Clear LED display for system indications
- > Time out facility protects the building out of hours
- Compatible with both BMS and fire alarm systems
- > Straightforward to install, can be easily adjusted to the user's requirements
- > Flush mount and Exposed installation available
- > UL listed for Laboratory Spaces 61010

MODERN DIGITAL DESIGN – LESS MECHANICAL COMPONENTS, SERVICING & BREAKDOWNS
GAS PRESSURE PROVING TECHNOLOGY – HIGH AND LOW GAS PRESSURE SHUT OFF
GAS DETECTION – BUILT IN ADJUSTABLE UTILITY TIMEOUT FACILITY
PROVEN TECHNOLOGY – OVER 100,00 INSTALLS
UNIQUE – SAFE START-UP FEATURE
3 YEAR WARRANTY

**DUAL OUTPUT UTILITY CONTROL** 

TRIPLE OUTPUT UTILITY CONTROL

**Gas Safety Systems** 

**Utility Control** 

American Gas Safety, LLC. 4500 140th Ave N. Suite 101. Clearwater, FL 33672 T.(727) 608-4375 F.(727) 538-4237 www.americangassafety.com