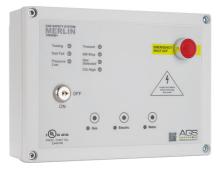

## **Educational Laboratory Control**

- > Gas, Electric & Water Control
- > Key switch and touch sensors gives teacher complete control over the services
- > Unique Safe Start-Up procedure τω tests for gas leaks
- > Clear LED display for system indications
- > Time out facility protects the building out of hours
- Compatible with both BMS and fire alarm systems
- > Straightforward to install, can be easily adjusted to the user's requirements
- > Flush mount and Exposed installation available
- > UL listed for Laboratory Spaces 61010

MODERN DIGITAL DESIGN – LESS MECHANICAL COMPONENTS, SERVICING & BREAKDOWNS
GAS PRESSURE PROVING TECHNOLOGY – HIGH AND LOW GAS PRESSURE SHUT OFF
GAS DETECTION – BUILT IN ADJUSTABLE UTILITY TIMEOUT FACILITY
PROVEN TECHNOLOGY – OVER 100,00 INSTALLS
UNIQUE – SAFE START-UP FEATURE
3 YEAR WARRANTY