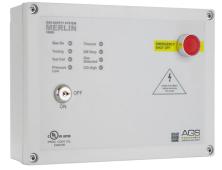

## **Educational Laboratory Control**

- > Gas, Electric & Water Control
- > Key switch and touch sensors gives teacher complete control over the services
- > Unique Safe Start-Up procedure τω tests for gas leaks
- > Clear LED display for system indications
- > Time out facility protects the building out of hours
- Compatible with both BMS and fire alarm systems
- > Straightforward to install, can be easily adjusted to the user's requirements
- > Flush mount and Exposed installation available
- > UL listed for Laboratory Spaces 61010

MODERN DIGITAL DESIGN – LESS MECHANICAL COMPONENTS, SERVICING & BREAKDOWNS
GAS PRESSURE PROVING TECHNOLOGY – HIGH AND LOW GAS PRESSURE SHUT OFF
GAS DETECTION – BUILT IN ADJUSTABLE UTILITY TIMEOUT FACILITY
PROVEN TECHNOLOGY – OVER 100,00 INSTALLS
UNIQUE – SAFE START-UP FEATURE
3 YEAR WARRANTY

**DUAL OUTPUT UTILITY CONTROL** 

TRIPLE OUTPUT UTILITY CONTROL

**Gas Safety Systems** 

**Utility Control** 

American Gas Safety, LLC. 4500 140th Ave N. Suite 101. Clearwater, FL 33672 T.(727) 608-4375 F.(727) 538-4237 www.americangassafety.com